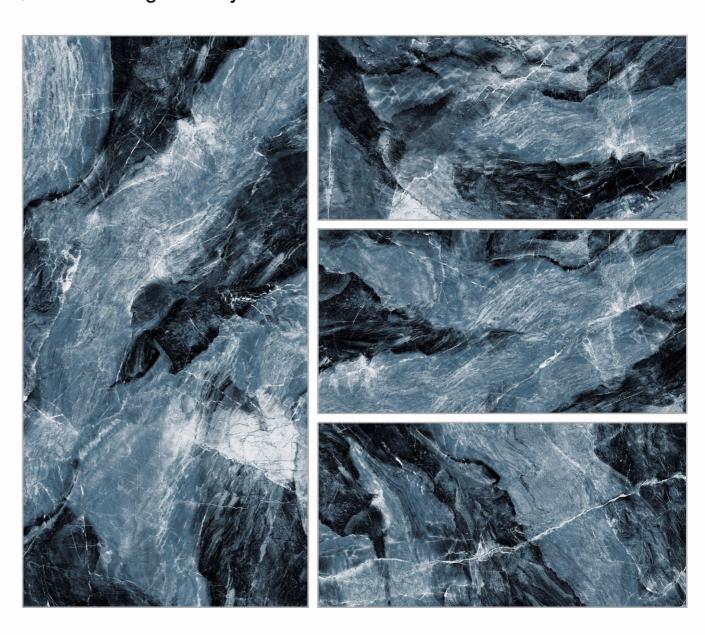

UE























# **ERAGONE**

























# FENIX AQUA

| **Size**: 600x1200mm | Surface : High Glossy



#### FENIX ASH























# **FLAMINGO BLACK**





















# FLAMINGO CHOCCO

| **Size**: 600x1200mm | **Surface**: High Glossy



#### FUSION BLUE























# **FUSION NERO**





















#### **IMPACT BROWN**

| **Size**: 600x1200mm | **Surface**: High Glossy



#### □ JERIX BROWN





















# **MEDICEO BLACK**





















#### **METRIX BLACK**

| **Size**: 600x1200mm | **Surface**: High Glossy



#### METRIX BROWN























# MOULDY BLACK





















# **OPERA BLUE**

| **Size**: 600x1200mm | **Surface**: High Glossy



# OROBICO BLACK























#### OSTRA NATURAL





















#### PANAZO NATURAL

| **Size**: 600x1200mm | **Surface**: High Glossy



#### SELVAS BLUE



























# SILKEN BLUE





















#### **SKY ONYX BLUE**

| **Size**: 600x1200mm | **Surface**: High Glossy



#### **WALNUT ASH**























# **WALNUT BROWN**