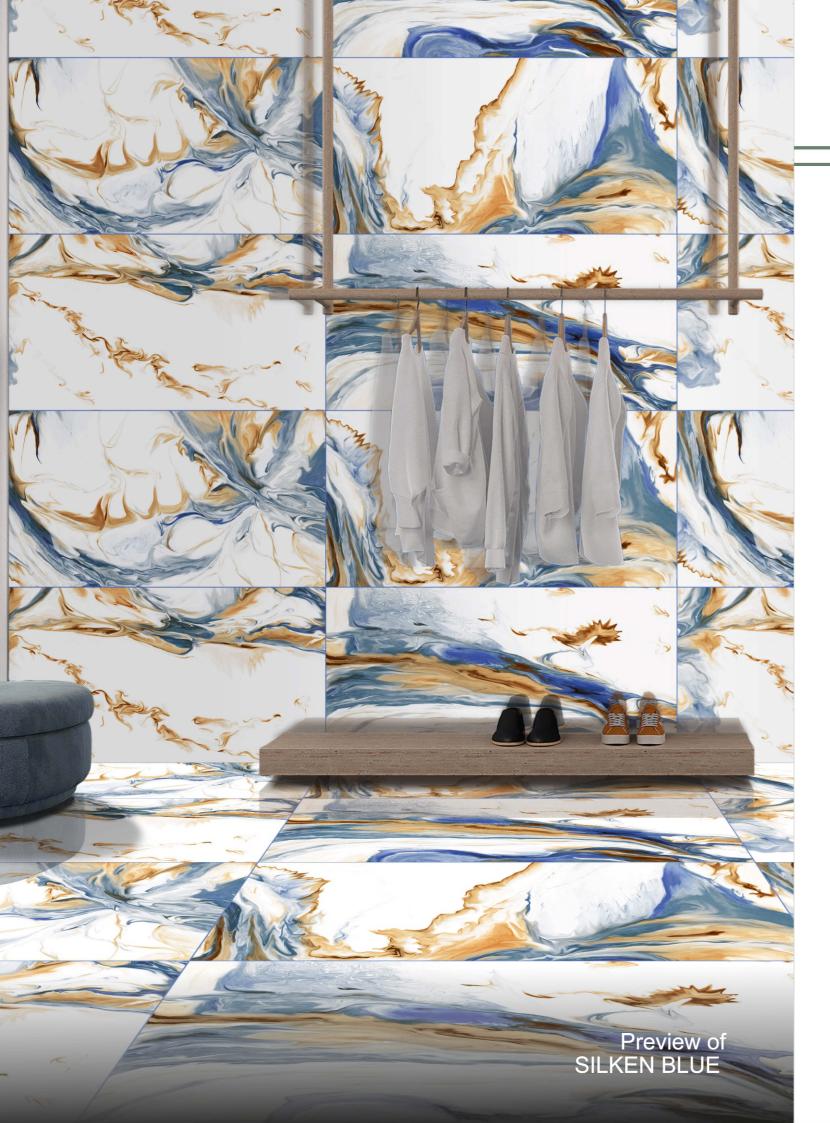

# SILKEN BLUE

#### **AROSA BROWN**

| **Size**: 600x1200mm | **Surface**: High Glossy