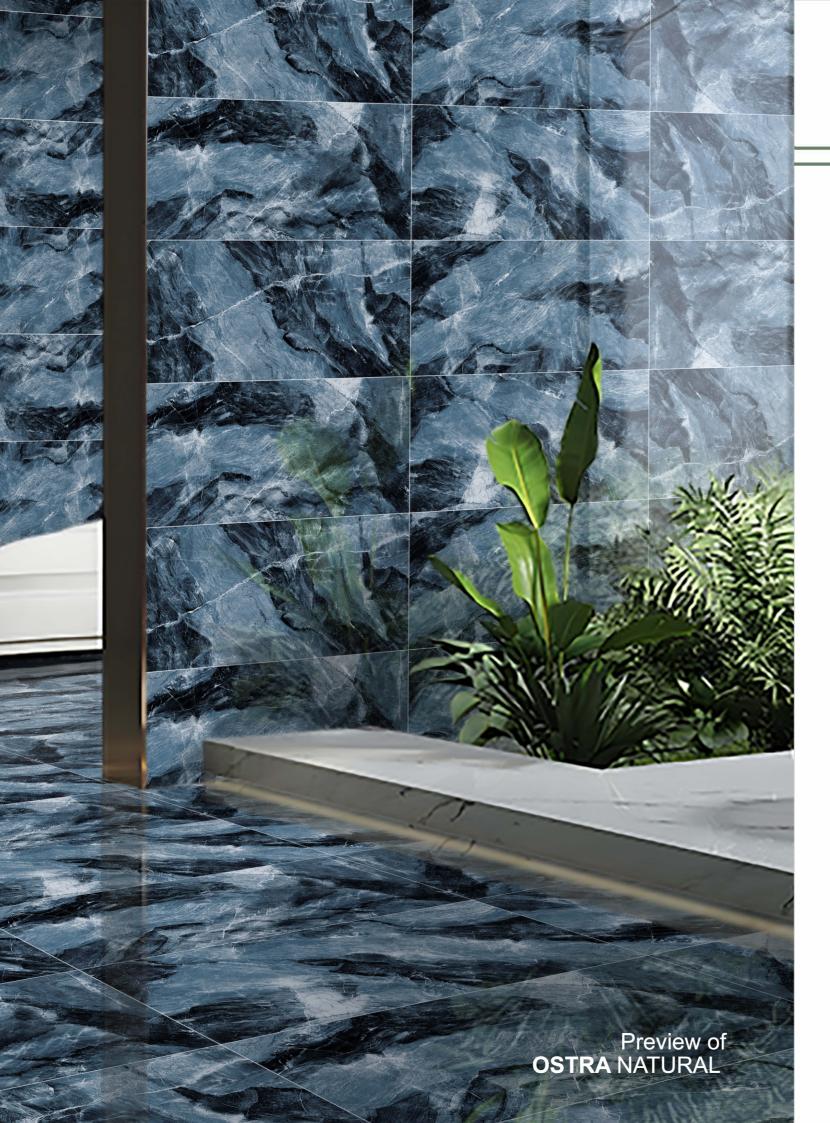

ssy



#### ELECTRA BLUE























# **ERAGONE**

























# FENIX AQUA

| **Size**: 600x1200mm | Surface : High Glossy



#### FENIX ASH























# **FLAMINGO BLACK**





















# FLAMINGO CHOCCO

| **Size**: 600x1200mm | **Surface**: High Glossy



#### FUSION BLUE























# **FUSION NERO**





















#### **IMPACT BROWN**

| **Size**: 600x1200mm | **Surface**: High Glossy



#### □ JERIX BROWN





















# **MEDICEO BLACK**





















#### **METRIX BLACK**

| **Size**: 600x1200mm | **Surface**: High Glossy



#### METRIX BROWN























# MOULDY BLACK





















# **OPERA BLUE**

| **Size**: 600x1200mm | **Surface**: High Glossy



# OROBICO BLACK























#### OSTRA NATURAL





















#### PANAZO NATURAL

| **Size**: 600x1200mm | **Surface**: High Glossy



#### SELVAS BLUE



























# SILKEN BLUE





















#### **SKY ONYX BLUE**

| **Size**: 600x1200mm | **Surface**: High Glossy



#### **WALNUT ASH**























# **WALNUT BROWN**