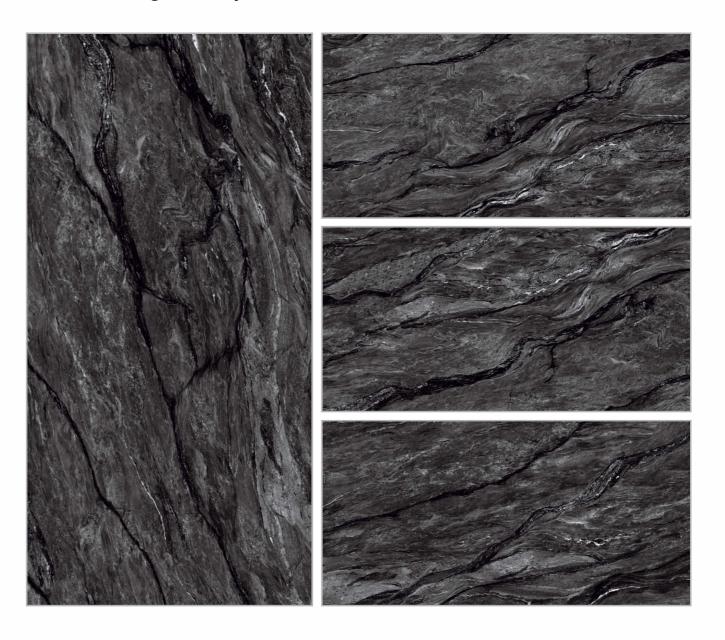

surfaces are widely used to adorn the walls & embellish the floor of your Spaces. Its diverse applications allow to style spaces and create a mesmerizing space with rich aesthetics.







HOSPITAL



SHOPS & MALLS



# ALEXA BLACK





















#### **AROSA BROWN**

| **Size**: 600x1200mm | **Surface**: High Glossy



# ASTRUS GOLD























# **ASTRUS WHITE**





















# **CIRCUIT COFEE**

| **Size**: 600x1200mm | **Surface**: High Glossy



#### **CLEOPATRA BROWN**























# **COSMIC BLUE**





















#### **DEVON BLUE**

| **Size**: 600x1200mm | **Surface**: High Glossy



#### ELECTRA BLUE























# **ERAGONE**

























# FENIX AQUA

| **Size**: 600x1200mm | Surface : High Glossy



#### FENIX ASH























# **FLAMINGO BLACK**





















# FLAMINGO CHOCCO

| **Size**: 600x1200mm | **Surface**: High Glossy



#### FUSION BLUE























# **FUSION NERO**





















#### **IMPACT BROWN**

| **Size**: 600x1200mm | **Surface**: High Glossy



#### □ JERIX BROWN





















# **MEDICEO BLACK**





















#### **METRIX BLACK**

| **Size**: 600x1200mm | **Surface**: High Glossy



#### METRIX BROWN























# MOULDY BLACK





















# **OPERA BLUE**

| **Size**: 600x1200mm | **Surface**: High Glossy



# OROBICO BLACK























#### OSTRA NATURAL





















#### PANAZO NATURAL

| **Size**: 600x1200mm | **Surface**: High Glossy



#### SELVAS BLUE



























# SILKE