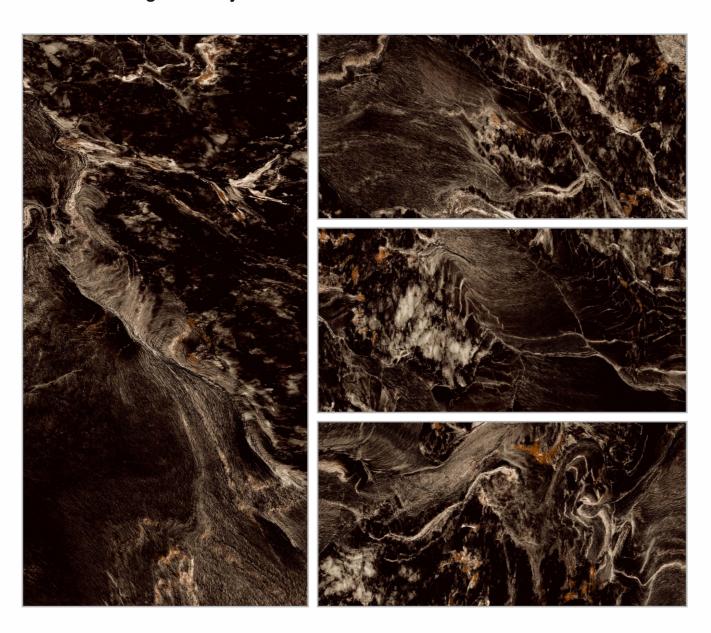

reate a mesmerizing space with rich aesthetics.







HOSPITAL



SHOPS & MALLS



# ALEXA BLACK





















#### **AROSA BROWN**

| **Size**: 600x1200mm | **Surface**: High Glossy



# ASTRUS GOLD























# **ASTRUS WHITE**





















# **CIRCUIT COFEE**

| **Size**: 600x1200mm | **Surface**: High Glossy



#### **CLEOPATRA BROWN**























# **COSMIC BLUE**





















#### **DEVON BLUE**

| **Size**: 600x1200mm | **Surface**: High Glossy



#### ELECTRA BLUE























# **ERAGONE**

























# FENIX AQUA

| **Size**: 600x1200mm | Surface : High Glossy



#### FENIX ASH























# **FLAMINGO BLACK**





















# FLAMINGO CHOCCO

| **Size**: 600x1200mm | **Surface**: High Glossy



#### FUSION BLUE























# **FUSION NERO**





















#### **IMPACT BROWN**

| **Size**: 600x1200mm | **Surface**: High Glossy



#### □ JERIX BROWN





















# **MEDICEO BLACK**





















#### **METRIX BLACK**

| **Size**: 600x1200mm | **Surface**: High Glossy



#### METRIX BROWN























# MOULDY BLACK





















# **OPERA BLUE**

| **Size**: 600x1200mm | **Surface**: High Glossy



# OROBICO BLACK























#### OSTRA NATURAL





















#### PANAZO NATURAL

| **Size**: 600x1200mm | **Surface**: High Glossy



#### SELVAS BLUE



























# SILKEN BLUE





















#### **SKY ONYX BLUE**

| **Size**: 600x1200mm | **Surface**: High Glossy



#### **WALNUT ASH**