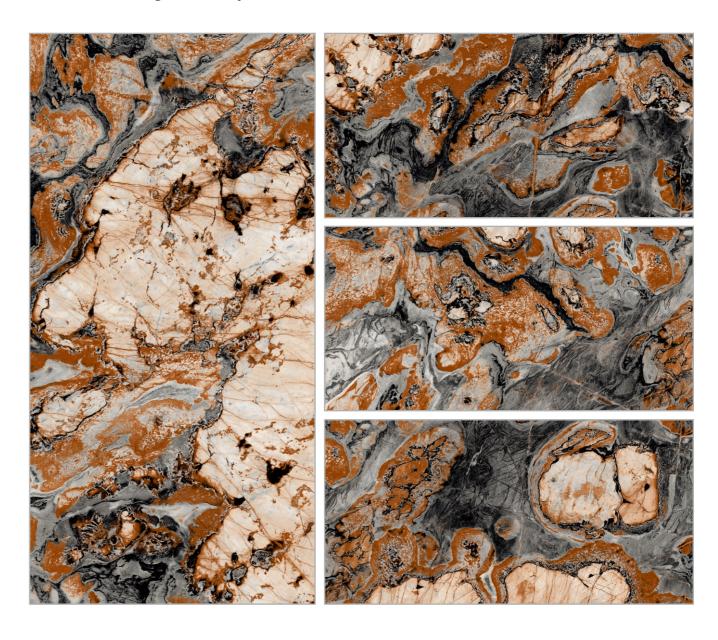

: High Glossy



# ASTRUS GOLD























# **ASTRUS WHITE**





















# **CIRCUIT COFEE**

| **Size**: 600x1200mm | **Surface**: High Glossy



#### **CLEOPATRA BROWN**























# **COSMIC BLUE**





















#### **DEVON BLUE**

| **Size**: 600x1200mm | **Surface**: High Glossy



#### ELECTRA BLUE























# **ERAGONE**

























# FENIX AQUA

| **Size**: 600x1200mm | Surface : High Glossy



#### FENIX ASH























# **FLAMINGO BLACK**





















# FLAMINGO CHOCCO

| **Size**: 600x1200mm | **Surface**: High Glossy



#### FUSION BLUE























# **FUSION NERO**





















#### **IMPACT BROWN**

| **Size**: 600x1200mm | **Surface**: High Glossy



#### □ JERIX BROWN





















# **MEDICEO BLACK**





















#### **METRIX BLACK**

| **Size**: 600x1200mm | **Surface**: High Glossy



#### METRIX BROWN























# MOULDY BLACK





















# **OPERA BLUE**

| **Size**: 600x1200mm | **Surface**: High Glossy



# OROBICO BLACK























#### OSTRA NATURAL





















#### PANAZO NATURAL

| **Size**: 600x1200mm | **Surface**: High Glossy



#### SELVAS BLUE



























# SILKEN BLUE





















#### **SKY ONYX BLUE**

| **Size**: 600x1200mm | **Surface**: High Glossy



#### **WALNUT ASH**























# **WALNUT BROWN**