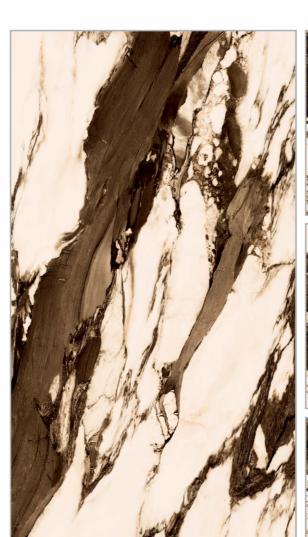

# **FUSION NERO**





















#### **IMPACT BROWN**

| **Size**: 600x1200mm | **Surface**: High Glossy



#### □ JERIX BROWN





















# **MEDICEO BLACK**





















#### **METRIX BLACK**

| **Size**: 600x1200mm | **Surface**: High Glossy



#### METRIX BROWN























# MOULDY BLACK





















# **OPERA BLUE**

| **Size**: 600x1200mm | **Surface**: High Glossy



# OROBICO BLACK























#### OSTRA NATURAL





















#### PANAZO NATURAL

| **Size**: 600x1200mm | **Surface**: High Glossy



#### SELVAS BLUE



























# SILKEN BLUE





















#### **SKY ONYX BLUE**

| **Size**: 600x1200mm | **Surface**: High Glossy



#### **WALNUT ASH**























# **WALNUT BROWN**