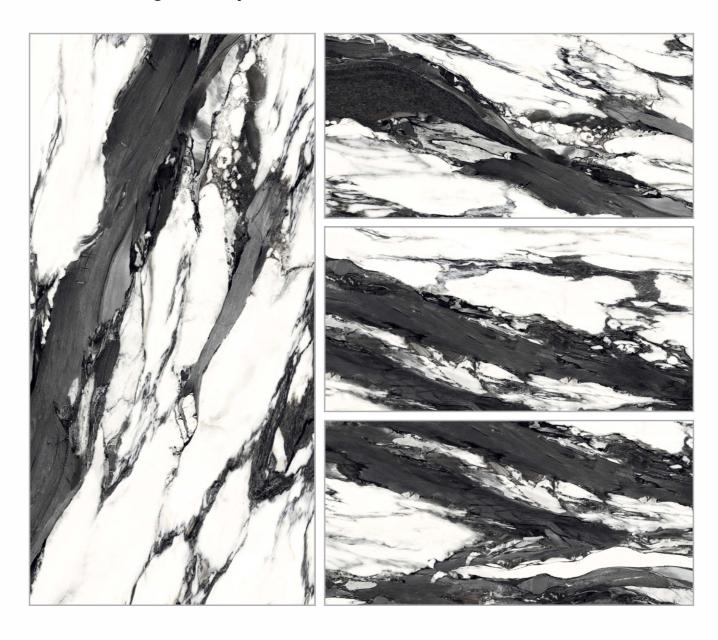

Glossy



#### FUSION BLUE























# **FUSION NERO**





















#### **IMPACT BROWN**

| **Size**: 600x1200mm | **Surface**: High Glossy



#### □ JERIX BROWN





















# **MEDICEO BLACK**





















#### **METRIX BLACK**

| **Size**: 600x1200mm | **Surface**: High Glossy



#### METRIX BROWN























# MOULDY BLACK





















# **OPERA BLUE**

| **Size**: 600x1200mm | **Surface**: High Glossy



# OROBICO BLACK























#### OSTRA NATURAL





















#### PANAZO NATURAL

| **Size**: 600x1200mm | **Surface**: High Glossy



#### SELVAS BLUE



























# SILKEN BLUE





















#### **SKY ONYX BLUE**

| **Size**: 600x1200mm | **Surface**: High Glossy



#### **WALNUT ASH**























# **WALNUT BROWN**