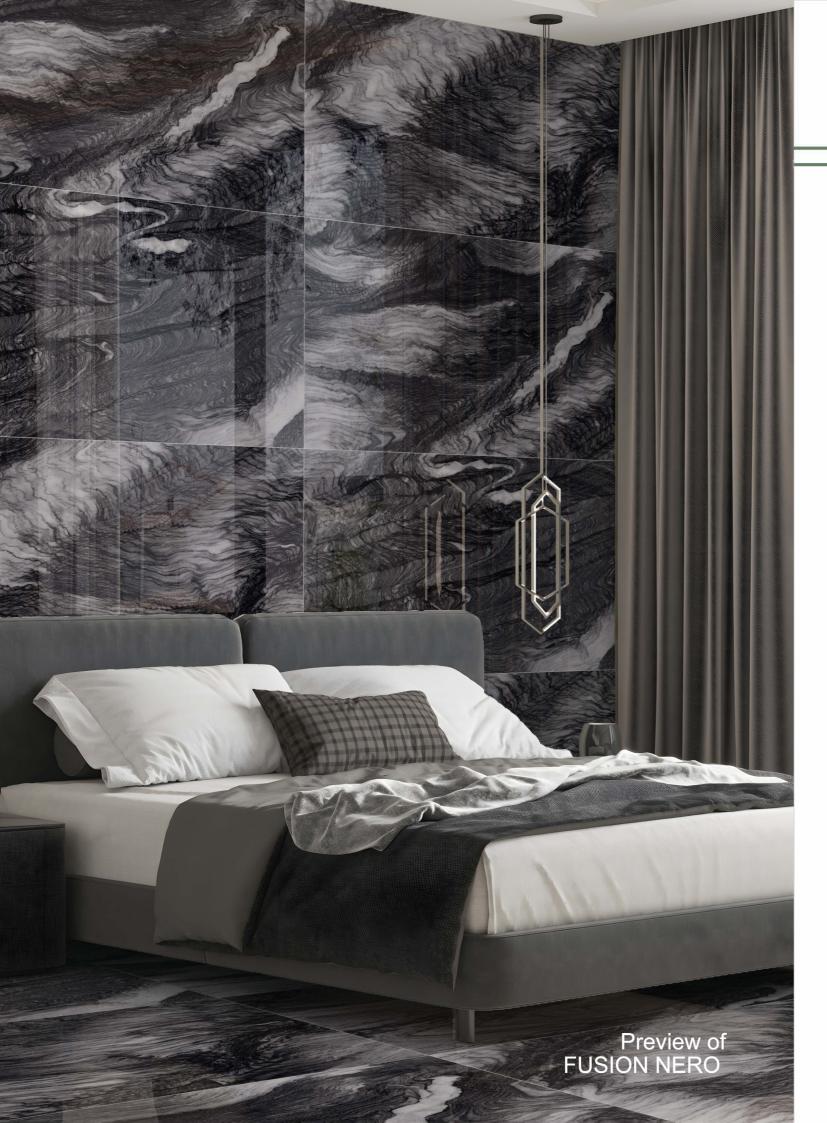

hetics.







HOSPITAL



SHOPS & MALLS



# ALEXA BLACK





















#### **AROSA BROWN**

| **Size**: 600x1200mm | **Surface**: High Glossy



# ASTRUS GOLD























# **ASTRUS WHITE**





















# **CIRCUIT COFEE**

| **Size**: 600x1200mm | **Surface**: High Glossy



#### **CLEOPATRA BROWN**























# **COSMIC BLUE**





















#### **DEVON BLUE**

| **Size**: 600x1200mm | **Surface**: High Glossy



#### ELECTRA BLUE























# **ERAGONE**

























# FENIX AQUA

| **Size**: 600x1200mm | Surface : High Glossy



#### FENIX ASH























# **FLAMINGO BLACK**





















# FLAMINGO CHOCCO

| **Size**: 600x1200mm | **Surface**: High Glossy



#### FUSION BLUE























# **FUSION NERO**





















#### **IMPACT BROWN**

| **Size**: 600x1200mm | **Surface**: High Glossy



#### □ JERIX BROWN





















# **MEDICEO BLACK**





















#### **METRIX BLACK**

| **Size**: 600x1200mm | **Surface**: High Glossy



#### METRIX BROWN























# MOULDY BLACK





















# **OPERA BLUE**

| **Size**: 600x1200mm | **Surface**: High Glossy



# OROBICO BLACK























#### OSTRA NATURAL





















#### PANAZO NATURAL

| **Size**: 600x1200mm | **Surface**: High Glossy



#### SELVAS BLUE



























# SILKEN BLUE





















#### **SKY ONYX BLUE**

| **Size**: 600x1200mm | **Surface**: High Glossy



#### **WALNUT ASH**























# **WALNUT BROWN**