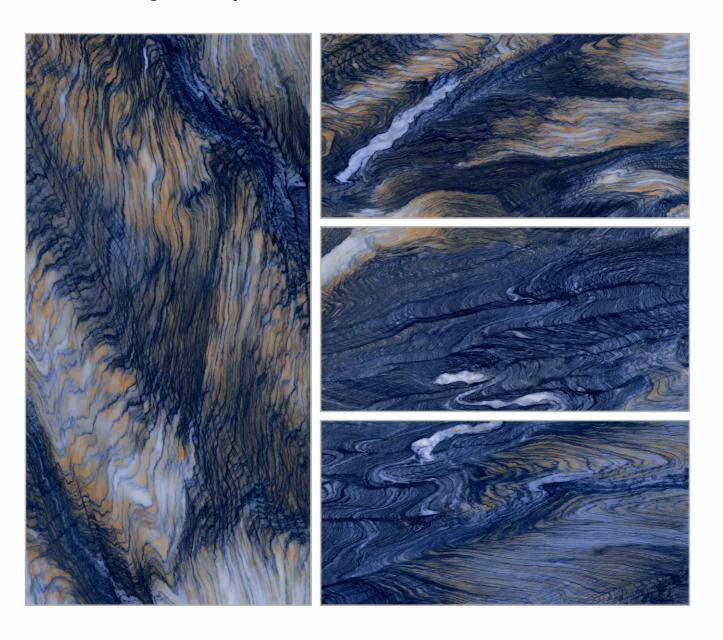

space with rich aesthetics.







HOSPITAL



SHOPS & MALLS



# ALEXA BLACK





















#### **AROSA BROWN**

| **Size**: 600x1200mm | **Surface**: High Glossy



# ASTRUS GOLD























# **ASTRUS WHITE**





















# **CIRCUIT COFEE**

| **Size**: 600x1200mm | **Surface**: High Glossy



#### **CLEOPATRA BROWN**























# **COSMIC BLUE**





















#### **DEVON BLUE**

| **Size**: 600x1200mm | **Surface**: High Glossy



#### ELECTRA BLUE























# **ERAGONE**

























# FENIX AQUA

| **Size**: 600x1200mm | Surface : High Glossy



#### FENIX ASH























# **FLAMINGO BLACK**





















# FLAMINGO CHOCCO

| **Size**: 600x1200mm | **Surface**: High Glossy



#### FUSION BLUE























# **FUSION NERO**





















#### **IMPACT BROWN**

| **Size**: 600x1200mm | **Surface**: High Glossy



#### □ JERIX BROWN





















# **MEDICEO BLACK**





















#### **METRIX BLACK**

| **Size**: 600x1200mm | **Surface**: High Glossy



#### METRIX BROWN























# MOULDY BLACK





















# **OPERA BLUE**

| **Size**: 600x1200mm | **Surface**: High Glossy



# OROBICO BLACK























#### OSTRA NATURAL





















#### PANAZO NATURAL

| **Size**: 600x1200mm | **Surface**: High Glossy



#### SELVAS BLUE



























# SILKEN BLUE





















#### **SKY ONYX BLUE**

| **Size**: 600x1200mm | **Surface**: High Glossy



#### **WALNUT ASH**























# **WA