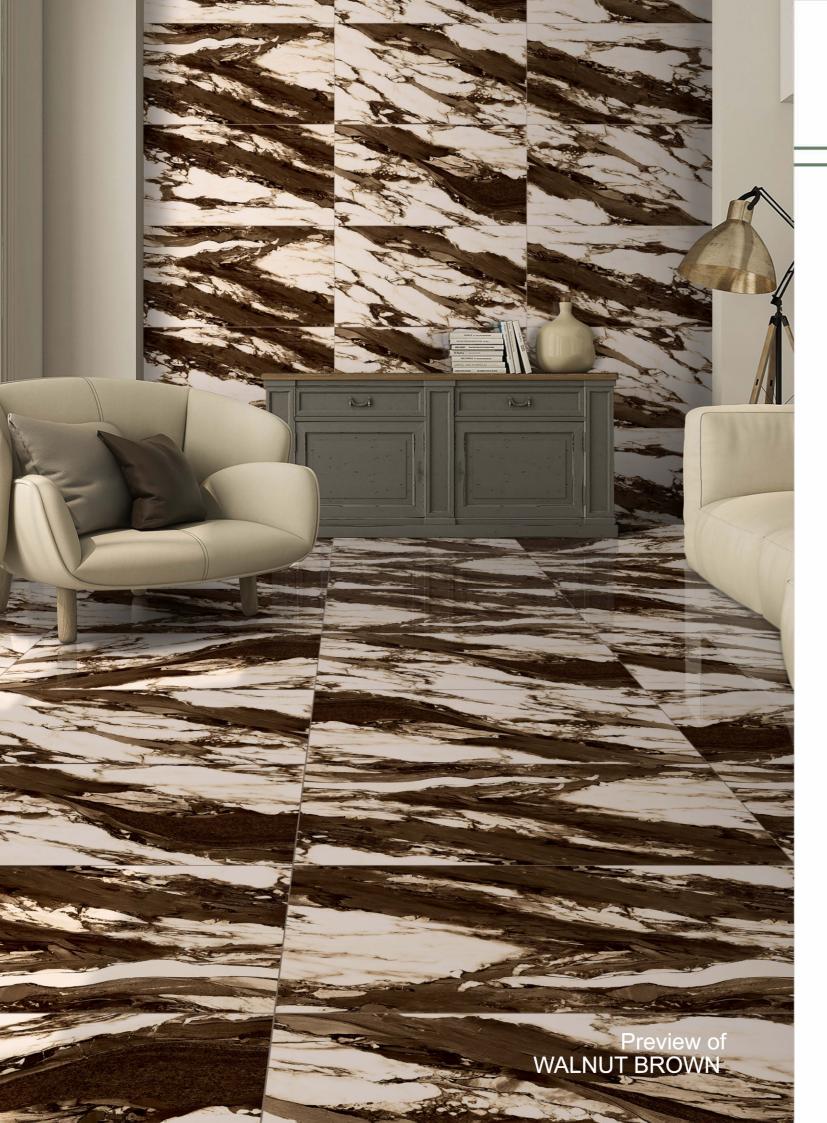

N BLUE























# **FUSION NERO**





















#### **IMPACT BROWN**

| **Size**: 600x1200mm | **Surface**: High Glossy



#### □ JERIX BROWN





















# **MEDICEO BLACK**





















#### **METRIX BLACK**

| **Size**: 600x1200mm | **Surface**: High Glossy



#### METRIX BROWN























# MOULDY BLACK





















# **OPERA BLUE**

| **Size**: 600x1200mm | **Surface**: High Glossy



# OROBICO BLACK























#### OSTRA NATURAL





















#### PANAZO NATURAL

| **Size**: 600x1200mm | **Surface**: High Glossy



#### SELVAS BLUE



























# SILKEN BLUE





















#### **SKY ONYX BLUE**

| **Size**: 600x1200mm | **Surface**: High Glossy



#### **WALNUT ASH**























# **WALNUT BROWN**