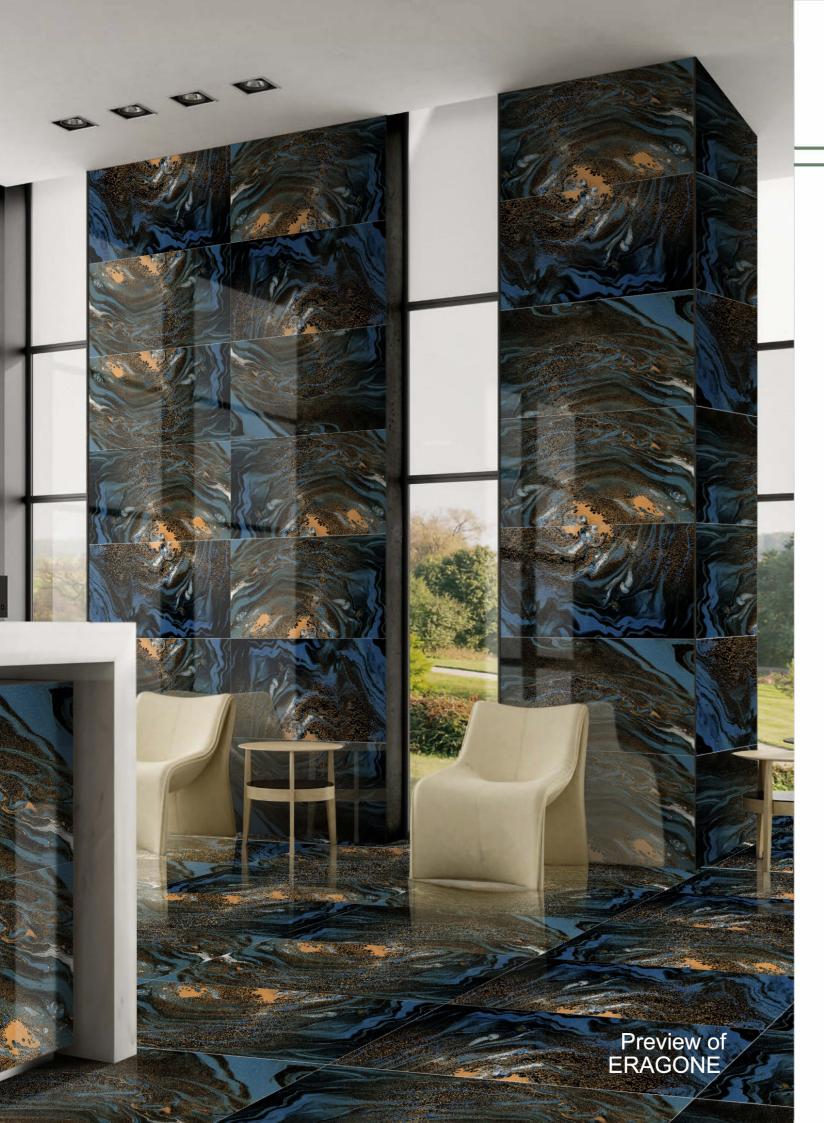

mes to giving a touch of grandeur to a space. we have multiple applications for indoor & outdoor spaces. Our exceptional surfaces are widely used to adorn the walls & embellish the floor of your Spaces. Its diverse applications allow to style spaces and create a mesmerizing space with rich aesthetics.







HOSPITAL



SHOPS & MALLS



# ALEXA BLACK





















#### **AROSA BROWN**

| **Size**: 600x1200mm | **Surface**: High Glossy



# ASTRUS GOLD























# **ASTRUS WHITE**





















# **CIRCUIT COFEE**

| **Size**: 600x1200mm | **Surface**: High Glossy



#### **CLEOPATRA BROWN**























# **COSMIC BLUE**





















#### **DEVON BLUE**

| **Size**: 600x1200mm | **Surface**: High Glossy



#### ELECTRA BLUE























# **ERAGONE**

























# FENIX AQUA

| **Size**: 600x1200mm | Surface : High Glossy



#### FENIX ASH























# **FLAMINGO BLACK**





















# FLAMINGO CHOCCO

| **Size**: 600x1200mm | **Surface**: High Glossy



#### FUSION BLUE























# **FUSION NERO**





















#### **IMPACT BROWN**

| **Size**: 600x1200mm | **Surface**: High Glossy



#### □ JERIX BROWN





















# **MEDICEO BLACK**





















#### **METRIX BLACK**

| **Size**: 600x1200mm | **Surface**: High Glossy



#### METRIX BROWN























# MOULDY BLACK





















# **OPERA BLUE**

| **Size**: 600x1200mm | **Surface**: High Glossy



# OROBICO BLACK























#### OSTRA NATURAL





















####