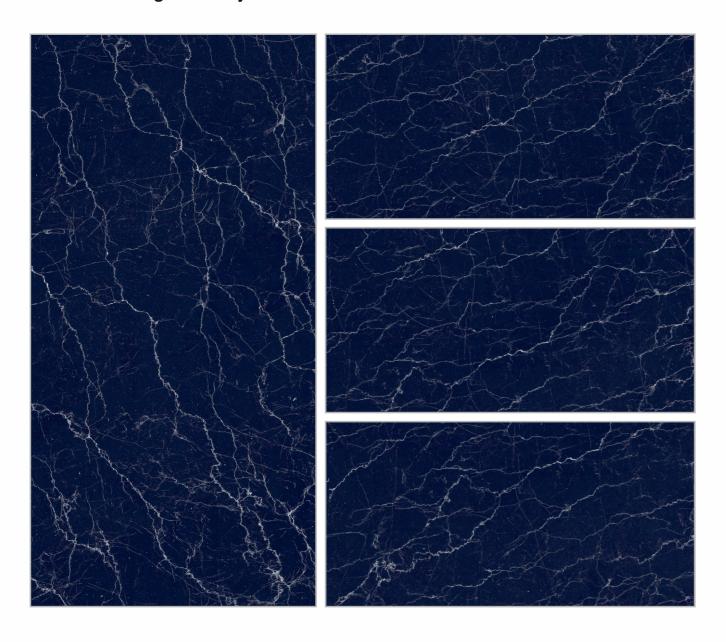

e**: 600x1200mm | **Surface**: High Glossy



#### ELECTRA BLUE























# **ERAGONE**

























# FENIX AQUA

| **Size**: 600x1200mm | Surface : High Glossy



#### FENIX ASH























# **FLAMINGO BLACK**





















# FLAMINGO CHOCCO

| **Size**: 600x1200mm | **Surface**: High Glossy



#### FUSION BLUE























# **FUSION NERO**





















#### **IMPACT BROWN**

| **Size**: 600x1200mm | **Surface**: High Glossy



#### □ JERIX BROWN





















# **MEDICEO BLACK**





















#### **METRIX BLACK**

| **Size**: 600x1200mm | **Surface**: High Glossy



#### METRIX BROWN























# MOULDY BLACK





















# **OPERA BLUE**

| **Size**: 600x1200mm | **Surface**: High Glossy



# OROBICO BLACK























#### OSTRA NATURAL





















#### PANAZO NATURAL

| **Size**: 600x1200mm | **Surface**: High Glossy



#### SELVAS BLUE



























# SILKEN BLUE





















#### **SKY ONYX BLUE**

| **Size**: 600x1200mm | **Surface**: High Glossy



#### **WALNUT ASH**























# **WALNUT BROWN**