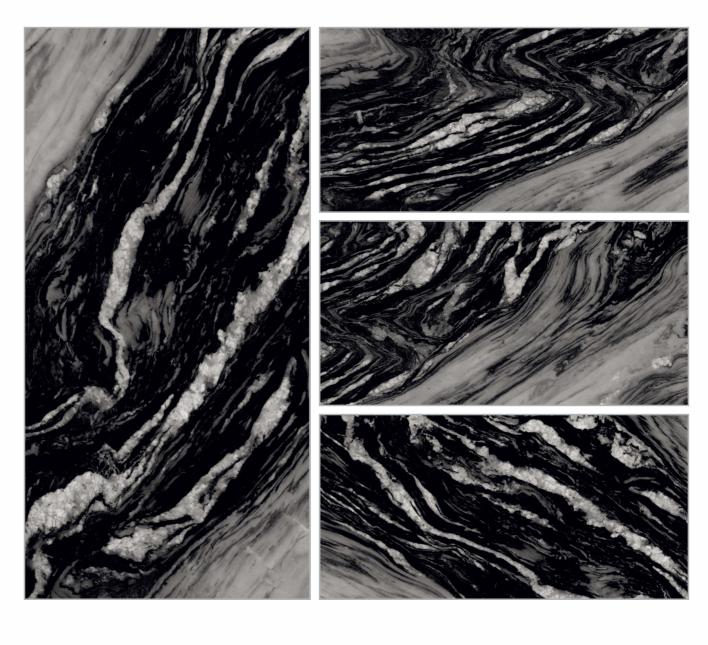

*Surface**: High Glossy



#### ELECTRA BLUE























# **ERAGONE**

























# FENIX AQUA

| **Size**: 600x1200mm | Surface : High Glossy



#### FENIX ASH























# **FLAMINGO BLACK**





















# FLAMINGO CHOCCO

| **Size**: 600x1200mm | **Surface**: High Glossy



#### FUSION BLUE























# **FUSION NERO**





















#### **IMPACT BROWN**

| **Size**: 600x1200mm | **Surface**: High Glossy



#### □ JERIX BROWN





















# **MEDICEO BLACK**





















#### **METRIX BLACK**

| **Size**: 600x1200mm | **Surface**: High Glossy



#### METRIX BROWN























# MOULDY BLACK





















# **OPERA BLUE**

| **Size**: 600x1200mm | **Surface**: High Glossy



# OROBICO BLACK























#### OSTRA NATURAL





















#### PANAZO NATURAL

| **Size**: 600x1200mm | **Surface**: High Glossy



#### SELVAS BLUE



























# SILKEN BLUE





















#### **SKY ONYX BLUE**

| **Size**: 600x1200mm | **Surface**: High Glossy



#### **WALNUT ASH**























# **WALNUT BROWN**