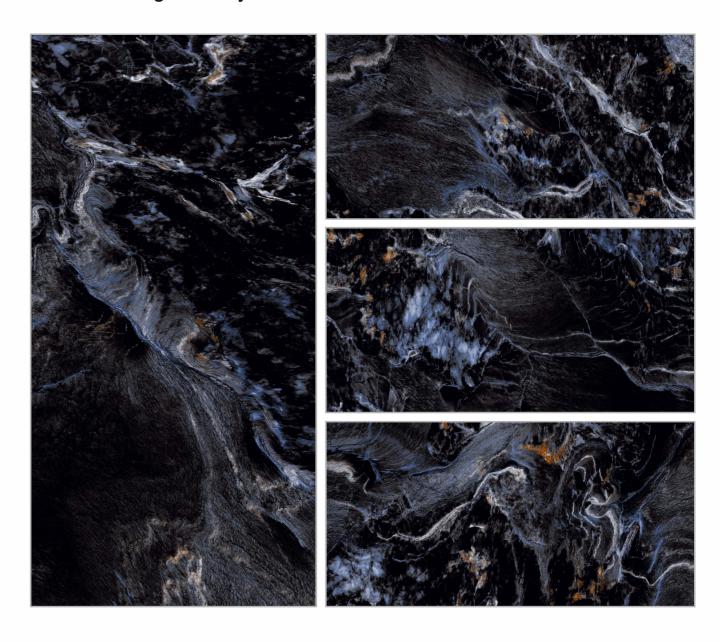

& embellish the floor of your Spaces. Its diverse applications allow to style spaces and create a mesmerizing space with rich aesthetics.







HOSPITAL



SHOPS & MALLS



# ALEXA BLACK





















#### **AROSA BROWN**

| **Size**: 600x1200mm | **Surface**: High Glossy



# ASTRUS GOLD























# **ASTRUS WHITE**





















# **CIRCUIT COFEE**

| **Size**: 600x1200mm | **Surface**: High Glossy



#### **CLEOPATRA BROWN**























# **COSMIC BLUE**





















#### **DEVON BLUE**

| **Size**: 600x1200mm | **Surface**: High Glossy



#### ELECTRA BLUE























# **ERAGONE**

























# FENIX AQUA

| **Size**: 600x1200mm | Surface : High Glossy



#### FENIX ASH























# **FLAMINGO BLACK**





















# FLAMINGO CHOCCO

| **Size**: 600x1200mm | **Surface**: High Glossy



#### FUSION BLUE























# **FUSION NERO**





















#### **IMPACT BROWN**

| **Size**: 600x1200mm | **Surface**: High Glossy



#### □ JERIX BROWN





















# **MEDICEO BLACK**





















#### **METRIX BLACK**

| **Size**: 600x1200mm | **Surface**: High Glossy



#### METRIX BROWN























# MOULDY BLACK





















# **OPERA BLUE**

| **Size**: 600x1200mm | **Surface**: High Glossy



# OROBICO BLACK























#### OSTRA NATURAL





















#### PANAZO NATURAL

| **Size**: 600x1200mm | **Surface**: High Glossy



#### SELVAS BLUE



























# SILKEN BLUE





















#### **SKY ONYX