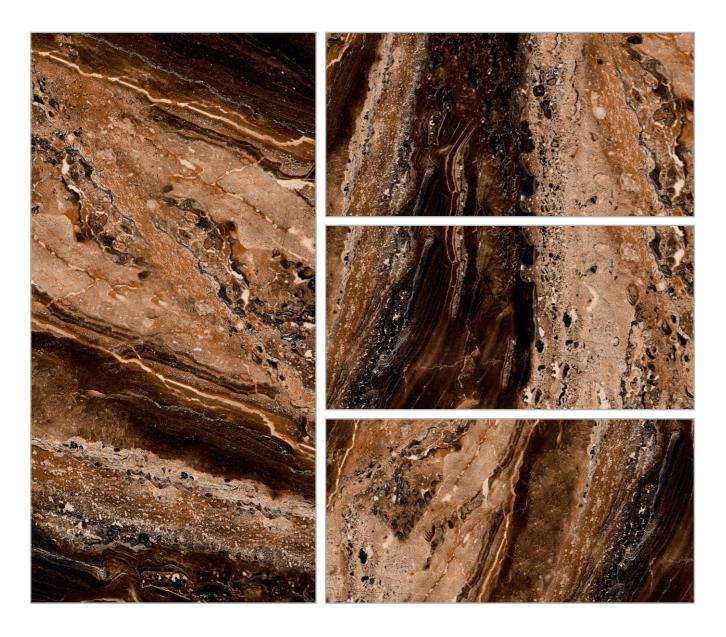

0x1200mm | **Surface**: High Glossy



# ASTRUS GOLD























# **ASTRUS WHITE**





















# **CIRCUIT COFEE**

| **Size**: 600x1200mm | **Surface**: High Glossy



#### **CLEOPATRA BROWN**























# **COSMIC BLUE**





















#### **DEVON BLUE**

| **Size**: 600x1200mm | **Surface**: High Glossy



#### ELECTRA BLUE























# **ERAGONE**

























# FENIX AQUA

| **Size**: 600x1200mm | Surface : High Glossy



#### FENIX ASH























# **FLAMINGO BLACK**





















# FLAMINGO CHOCCO

| **Size**: 600x1200mm | **Surface**: High Glossy



#### FUSION BLUE























# **FUSION NERO**





















#### **IMPACT BROWN**

| **Size**: 600x1200mm | **Surface**: High Glossy



#### □ JERIX BROWN





















# **MEDICEO BLACK**





















#### **METRIX BLACK**

| **Size**: 600x1200mm | **Surface**: High Glossy



#### METRIX BROWN























# MOULDY BLACK





















# **OPERA BLUE**

| **Size**: 600x1200mm | **Surface**: High Glossy



# OROBICO BLACK























#### OSTRA NATURAL





















#### PANAZO NATURAL

| **Size**: 600x1200mm | **Surface**: High Glossy



#### SELVAS BLUE



























# SILKEN BLUE





















#### **SKY ONYX BLUE**

| **Size**: 600x1200mm | **Surface**: High Glossy



#### **WALNUT ASH**























# **WALNUT BROWN**