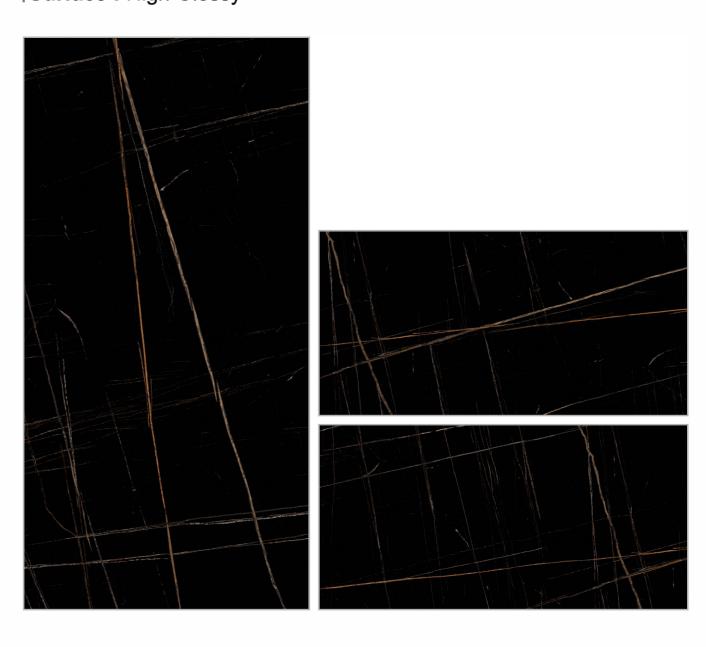

# **COSMIC BLUE**





















#### **DEVON BLUE**

| **Size**: 600x1200mm | **Surface**: High Glossy



#### ELECTRA BLUE























# **ERAGONE**

























# FENIX AQUA

| **Size**: 600x1200mm | Surface : High Glossy



#### FENIX ASH























# **FLAMINGO BLACK**





















# FLAMINGO CHOCCO

| **Size**: 600x1200mm | **Surface**: High Glossy



#### FUSION BLUE























# **FUSION NERO**





















#### **IMPACT BROWN**

| **Size**: 600x1200mm | **Surface**: High Glossy



#### □ JERIX BROWN





















# **MEDICEO BLACK**





















#### **METRIX BLACK**

| **Size**: 600x1200mm | **Surface**: High Glossy



#### METRIX BROWN























# MOULDY BLACK





















# **OPERA BLUE**

| **Size**: 600x1200mm | **Surface**: High Glossy



# OROBICO BLACK























#### OSTRA NATURAL





















#### PANAZO NATURAL

| **Size**: 600x1200mm | **Surface**: High Glossy



#### SELVAS BLUE



























# SILKEN BLUE





















#### **SKY ONYX BLUE**

| **Size**: 600x1200mm | **Surface**: High Glossy



#### **WALNUT ASH**























# **WALNUT BROWN**