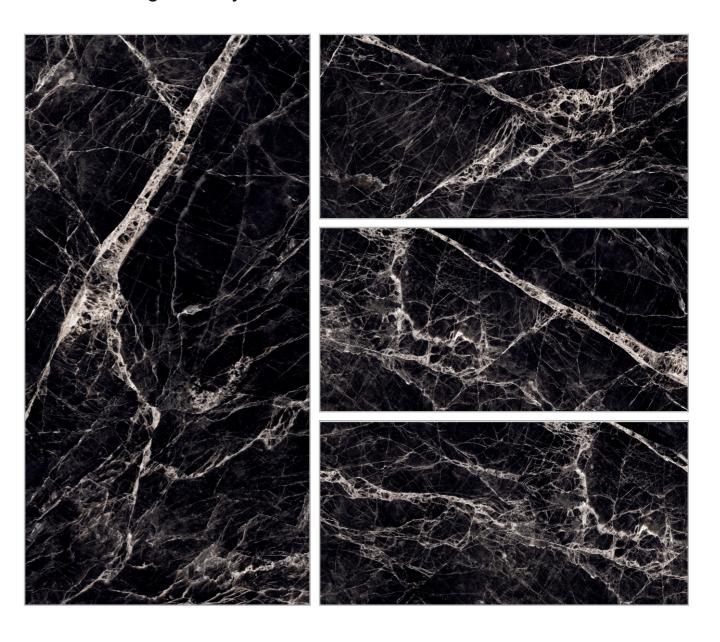

# **ASTRUS WHITE**





















# **CIRCUIT COFEE**

| **Size**: 600x1200mm | **Surface**: High Glossy



#### **CLEOPATRA BROWN**























# **COSMIC BLUE**





















#### **DEVON BLUE**

| **Size**: 600x1200mm | **Surface**: High Glossy



#### ELECTRA BLUE























# **ERAGONE**

























# FENIX AQUA

| **Size**: 600x1200mm | Surface : High Glossy



#### FENIX ASH























# **FLAMINGO BLACK**





















# FLAMINGO CHOCCO

| **Size**: 600x1200mm | **Surface**: High Glossy



#### FUSION BLUE























# **FUSION NERO**





















#### **IMPACT BROWN**

| **Size**: 600x1200mm | **Surface**: High Glossy



#### □ JERIX BROWN





















# **MEDICEO BLACK**





















#### **METRIX BLACK**

| **Size**: 600x1200mm | **Surface**: High Glossy



#### METRIX BROWN























# MOULDY BLACK





















# **OPERA BLUE**

| **Size**: 600x1200mm | **Surface**: High Glossy



# OROBICO BLACK























#### OSTRA NATURAL





















#### PANAZO NATURAL

| **Size**: 600x1200mm | **Surface**: High Glossy



#### SELVAS BLUE



























# SILKEN BLUE





















#### **SKY ONYX BLUE**

| **Size**: 600x1200mm | **Surface**: High Glossy



#### **WALNUT ASH**























# **WALNUT BROWN**