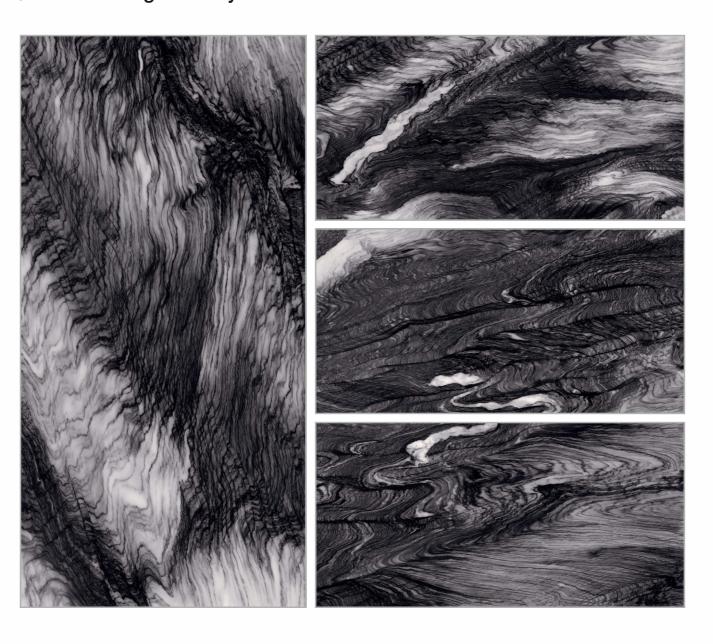

AL



SHOPS & MALLS



# ALEXA BLACK





















#### **AROSA BROWN**

| **Size**: 600x1200mm | **Surface**: High Glossy



# ASTRUS GOLD























# **ASTRUS WHITE**





















# **CIRCUIT COFEE**

| **Size**: 600x1200mm | **Surface**: High Glossy



#### **CLEOPATRA BROWN**























# **COSMIC BLUE**





















#### **DEVON BLUE**

| **Size**: 600x1200mm | **Surface**: High Glossy



#### ELECTRA BLUE























# **ERAGONE**

























# FENIX AQUA

| **Size**: 600x1200mm | Surface : High Glossy



#### FENIX ASH























# **FLAMINGO BLACK**





















# FLAMINGO CHOCCO

| **Size**: 600x1200mm | **Surface**: High Glossy



#### FUSION BLUE























# **FUSION NERO**





















#### **IMPACT BROWN**

| **Size**: 600x1200mm | **Surface**: High Glossy



#### □ JERIX BROWN





















# **MEDICEO BLACK**





















#### **METRIX BLACK**

| **Size**: 600x1200mm | **Surface**: High Glossy



#### METRIX BROWN























# MOULDY BLACK





















# **OPERA BLUE**

| **Size**: 600x1200mm | **Surface**: High Glossy



# OROBICO BLACK























#### OSTRA NATURAL





















#### PANAZO NATURAL

| **Size**: 600x1200mm | **Surface**: High Glossy



#### SELVAS BLUE



























# SILKEN BLUE





















#### **SKY ONYX BLUE**

| **Size**: 600x1200mm | **Surface**: High Glossy



#### **WALNUT ASH**























# **WALNUT BROWN**