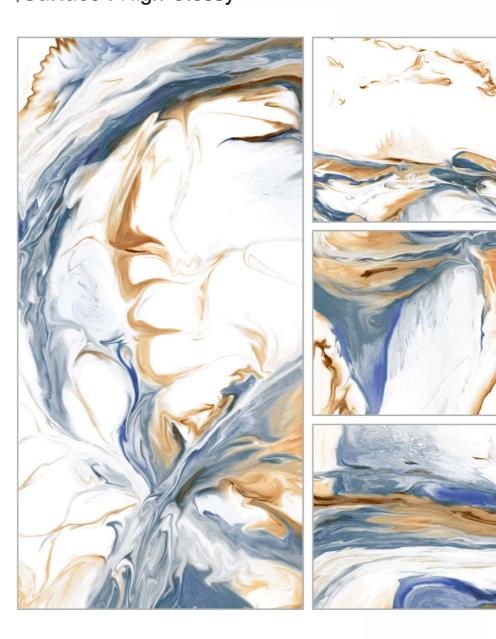

# SILKEN BLUE

#### **AROSA BROWN**

| **Size**: 600x1200mm | **Surface**: High Glossy