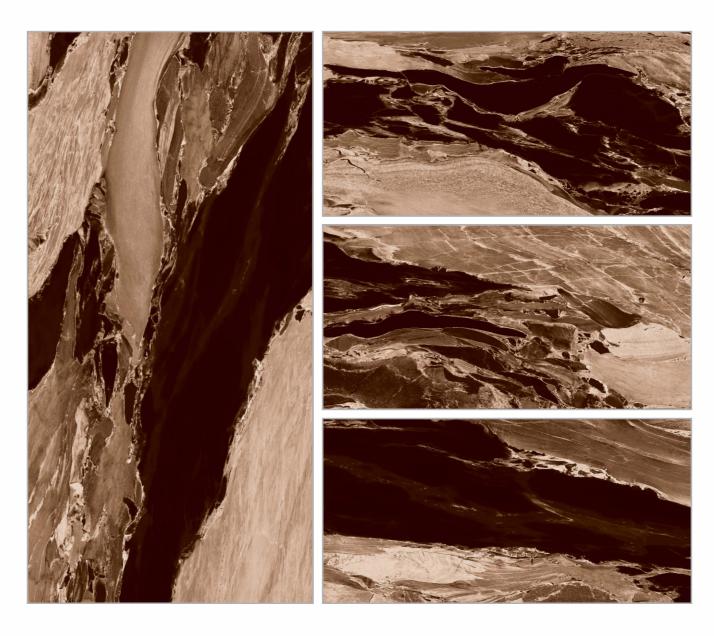

# **CIRCUIT COFEE**

| **Size**: 600x1200mm | **Surface**: High Glossy

# **FUSION NERO**