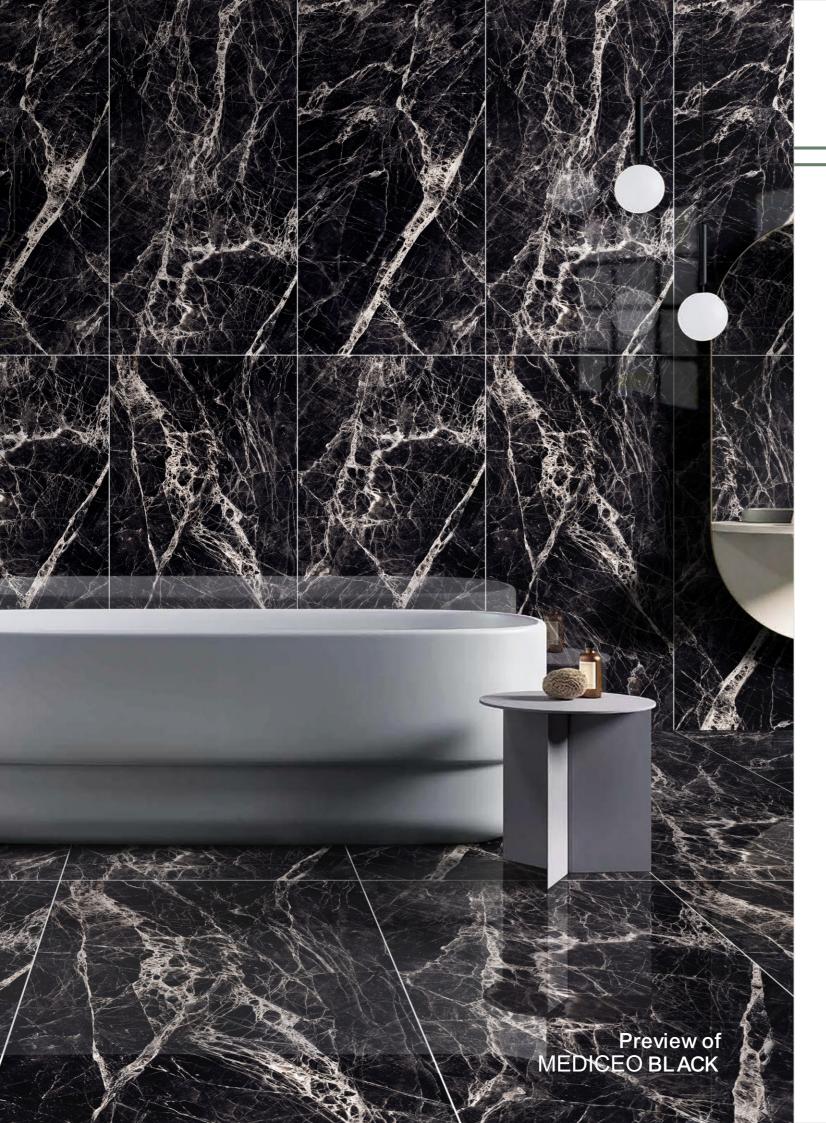

ASTRUS GOLD























# **ASTRUS WHITE**





















# **CIRCUIT COFEE**

| **Size**: 600x1200mm | **Surface**: High Glossy



#### **CLEOPATRA BROWN**























# **COSMIC BLUE**





















#### **DEVON BLUE**

| **Size**: 600x1200mm | **Surface**: High Glossy



#### ELECTRA BLUE























# **ERAGONE**

























# FENIX AQUA

| **Size**: 600x1200mm | Surface : High Glossy



#### FENIX ASH























# **FLAMINGO BLACK**





















# FLAMINGO CHOCCO

| **Size**: 600x1200mm | **Surface**: High Glossy



#### FUSION BLUE























# **FUSION NERO**





















#### **IMPACT BROWN**

| **Size**: 600x1200mm | **Surface**: High Glossy



#### □ JERIX BROWN





















# **MEDICEO BLACK**





















#### **METRIX BLACK**

| **Size**: 600x1200mm | **Surface**: High Glossy



#### METRIX BROWN























# MOULDY BLACK





















# **OPERA BLUE**

| **Size**: 600x1200mm | **Surface**: High Glossy



# OROBICO BLACK























#### OSTRA NATURAL





















#### PANAZO NATURAL

| **Size**: 600x1200mm | **Surface**: High Glossy



#### SELVAS BLUE



























# SILKEN BLUE





















#### **SKY ONYX BLUE**

| **Size**: 600x1200mm | **Surface**: High Glossy



#### **WALNUT ASH**























# **WALNUT BROWN**