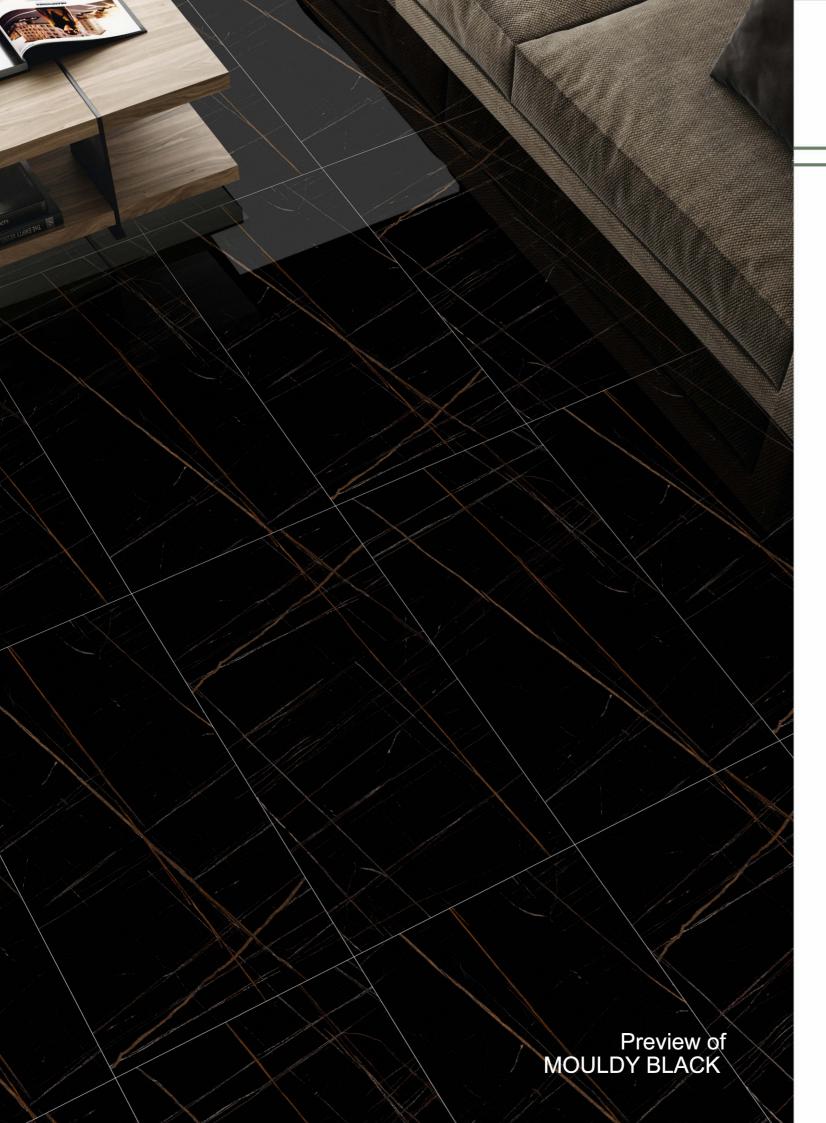

LEOPATRA BROWN**























# **COSMIC BLUE**





















#### **DEVON BLUE**

| **Size**: 600x1200mm | **Surface**: High Glossy



#### ELECTRA BLUE























# **ERAGONE**

























# FENIX AQUA

| **Size**: 600x1200mm | Surface : High Glossy



#### FENIX ASH























# **FLAMINGO BLACK**





















# FLAMINGO CHOCCO

| **Size**: 600x1200mm | **Surface**: High Glossy



#### FUSION BLUE























# **FUSION NERO**





















#### **IMPACT BROWN**

| **Size**: 600x1200mm | **Surface**: High Glossy



#### □ JERIX BROWN





















# **MEDICEO BLACK**





















#### **METRIX BLACK**

| **Size**: 600x1200mm | **Surface**: High Glossy



#### METRIX BROWN























# MOULDY BLACK





















# **OPERA BLUE**

| **Size**: 600x1200mm | **Surface**: High Glossy



# OROBICO BLACK























#### OSTRA NATURAL





















#### PANAZO NATURAL

| **Size**: 600x1200mm | **Surface**: High Glossy



#### SELVAS BLUE



























# SILKEN BLUE





















#### **SKY ONYX BLUE**

| **Size**: 600x1200mm | **Surface**: High Glossy



#### **WALNUT ASH**























# **WALNUT BROWN**