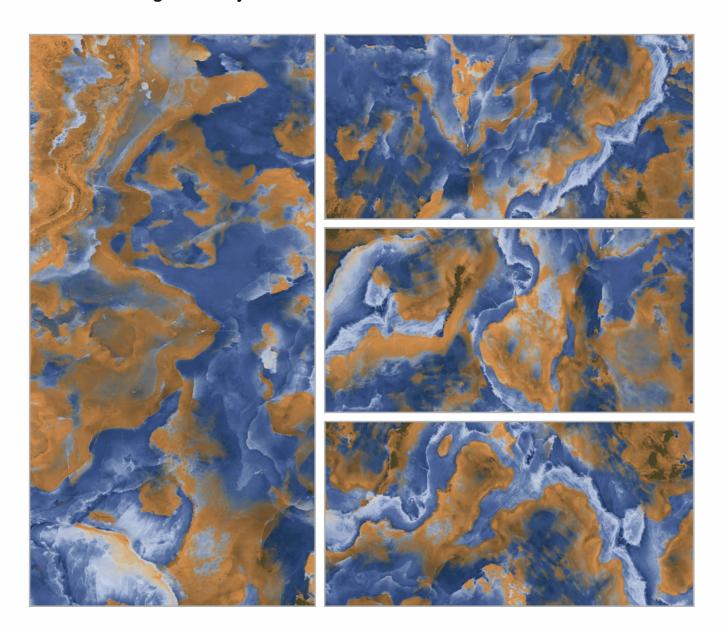

mm | **Surface**: High Glossy



#### FUSION BLUE























# **FUSION NERO**





















#### **IMPACT BROWN**

| **Size**: 600x1200mm | **Surface**: High Glossy



#### □ JERIX BROWN





















# **MEDICEO BLACK**





















#### **METRIX BLACK**

| **Size**: 600x1200mm | **Surface**: High Glossy



#### METRIX BROWN























# MOULDY BLACK





















# **OPERA BLUE**

| **Size**: 600x1200mm | **Surface**: High Glossy



# OROBICO BLACK























#### OSTRA NATURAL





















#### PANAZO NATURAL

| **Size**: 600x1200mm | **Surface**: High Glossy



#### SELVAS BLUE



























# SILKEN BLUE





















#### **SKY ONYX BLUE**

| **Size**: 600x1200mm | **Surface**: High Glossy



#### **WALNUT ASH**























# **WALNUT BROWN**