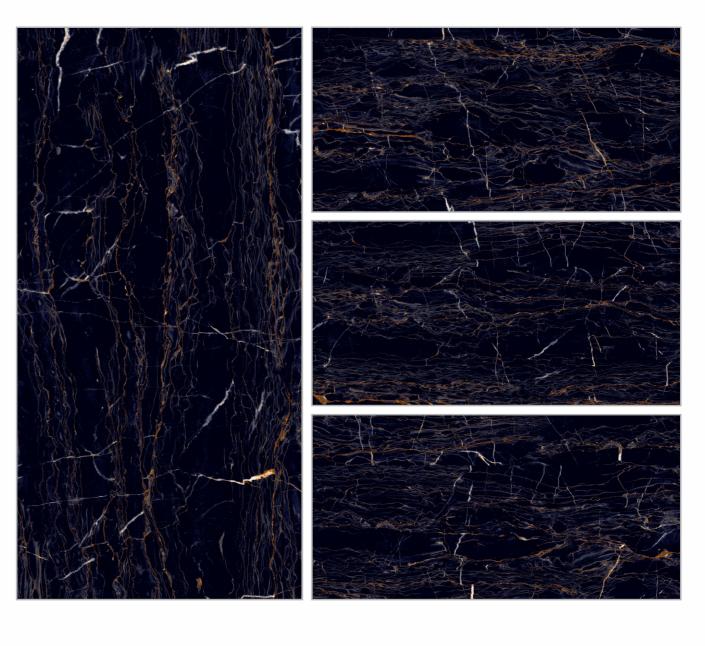

our space when it comes to giving a touch of grandeur to a space. we have multiple applications for indoor & outdoor spaces. Our exceptional surfaces are widely used to adorn the walls & embellish the floor of your Spaces. Its diverse applications allow to style spaces and create a mesmerizing space with rich aesthetics.







HOSPITAL



SHOPS & MALLS



# ALEXA BLACK





















#### **AROSA BROWN**

| **Size**: 600x1200mm | **Surface**: High Glossy



# ASTRUS GOLD























# **ASTRUS WHITE**





















# **CIRCUIT COFEE**

| **Size**: 600x1200mm | **Surface**: High Glossy



#### **CLEOPATRA BROWN**























# **COSMIC BLUE**





















#### **DEVON BLUE**

| **Size**: 600x1200mm | **Surface**: High Glossy



#### ELECTRA BLUE























# **ERAGONE**

























# FENIX AQUA

| **Size**: 600x1200mm | Surface : High Glossy



#### FENIX ASH























# **FLAMINGO BLACK**





















# FLAMINGO CHOCCO

| **Size**: 600x1200mm | **Surface**: High Glossy



#### FUSION BLUE























# **FUSION NERO**





















#### **IMPACT BROWN**

| **Size**: 600x1200mm | **Surface**: High Glossy



#### □ JERIX BROWN





















# **MEDICEO BLACK**





















#### **METRIX BLACK**

| **Size**: 600x1200mm | **Surface**: High Glossy



#### METRIX BROWN























# MOULDY BLACK





















# **OPERA BLUE**

| **Size**: 600x1200mm | **Surface**: High Glossy



# OROBICO BLACK























#### OSTRA NATURAL