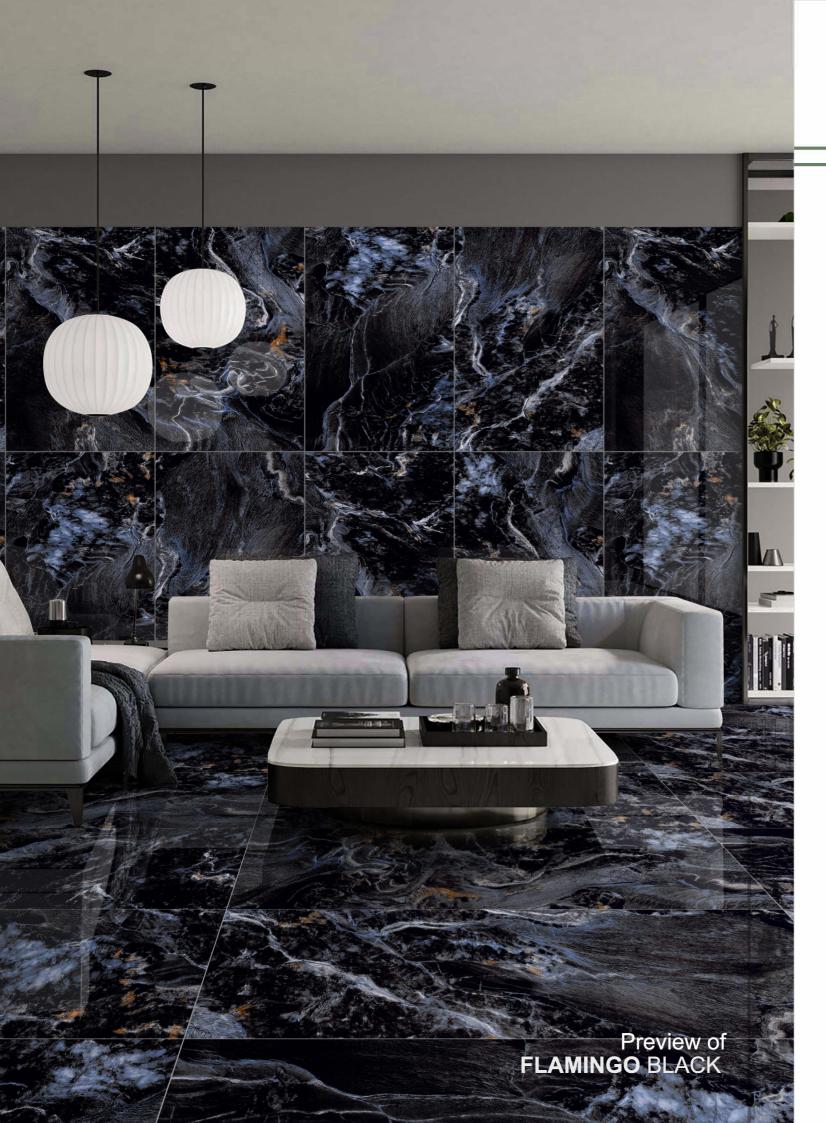

used to adorn the walls & embellish the floor of your Spaces. Its diverse applications allow to style spaces and create a mesmerizing space with rich aesthetics.







HOSPITAL



SHOPS & MALLS



# ALEXA BLACK





















#### **AROSA BROWN**

| **Size**: 600x1200mm | **Surface**: High Glossy



# ASTRUS GOLD























# **ASTRUS WHITE**





















# **CIRCUIT COFEE**

| **Size**: 600x1200mm | **Surface**: High Glossy



#### **CLEOPATRA BROWN**























# **COSMIC BLUE**





















#### **DEVON BLUE**

| **Size**: 600x1200mm | **Surface**: High Glossy



#### ELECTRA BLUE























# **ERAGONE**

























# FENIX AQUA

| **Size**: 600x1200mm | Surface : High Glossy



#### FENIX ASH























# **FLAMINGO BLACK**





















# FLAMINGO CHOCCO

| **Size**: 600x1200mm | **Surface**: High Glossy



#### FUSION BLUE























# **FUSION NERO**





















#### **IMPACT BROWN**

| **Size**: 600x1200mm | **Surface**: High Glossy



#### □ JERIX BROWN





















# **MEDICEO BLACK**





















#### **METRIX BLACK**

| **Size**: 600x1200mm | **Surface**: High Glossy



#### METRIX BROWN























# MOULDY BLACK





















# **OPERA BLUE**

| **Size**: 600x1200mm | **Surface**: High Glossy



# OROBICO BLACK























#### OSTRA NATURAL





















#### PANAZO NATURAL

| **Size**: 600x1200mm | **Surface**: High Glossy



#### SELVAS BLUE



























# SILKEN BLUE