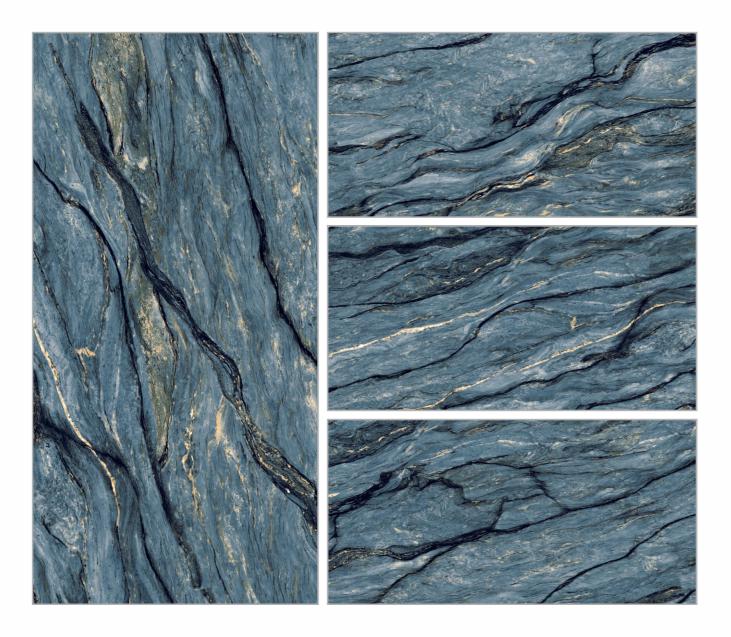

. Our exceptional surfaces are widely used to adorn the walls & embellish the floor of your Spaces. Its diverse applications allow to style spaces and create a mesmerizing space with rich aesthetics.







HOSPITAL



SHOPS & MALLS



# ALEXA BLACK





















#### **AROSA BROWN**

| **Size**: 600x1200mm | **Surface**: High Glossy



# ASTRUS GOLD























# **ASTRUS WHITE**





















# **CIRCUIT COFEE**

| **Size**: 600x1200mm | **Surface**: High Glossy



#### **CLEOPATRA BROWN**























# **COSMIC BLUE**





















#### **DEVON BLUE**

| **Size**: 600x1200mm | **Surface**: High Glossy



#### ELECTRA BLUE























# **ERAGONE**

























# FENIX AQUA

| **Size**: 600x1200mm | Surface : High Glossy



#### FENIX ASH























# **FLAMINGO BLACK**





















# FLAMINGO CHOCCO

| **Size**: 600x1200mm | **Surface**: High Glossy



#### FUSION BLUE























# **FUSION NERO**





















#### **IMPACT BROWN**

| **Size**: 600x1200mm | **Surface**: High Glossy



#### □ JERIX BROWN





















# **MEDICEO BLACK**





















#### **METRIX BLACK**

| **Size**: 600x1200mm | **Surface**: High Glossy



#### METRIX BROWN























# MOULDY BLACK





















# **OPERA BLUE**

| **Size**: 600x1200mm | **Surface**: High Glossy



# OROBICO BLACK























#### OSTRA NATURAL





















#### PANAZO NATURAL

| **Size**: 600x1200mm | **Surface**: High Glossy



#### SELVAS BLUE