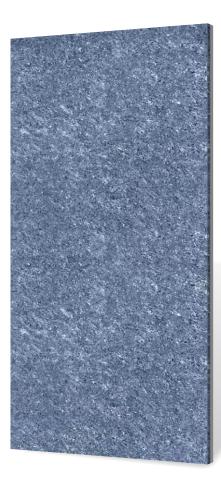

Ø <u>.</u> 5 = 淋

<u>\*</u> <u>↔</u> <del>'</del> Ξ 漱

Size : 600x1200mm Thickens : **9mm** Finish : **Glossy** 

Ø ⁺╏→ 5 漱

∽ <u>'</u> Ξ 淋

**%** Ø **+**]+ 5 = 漱

€ × (7) **· · · · ·** Ξ 淋

• <u>\*</u> 
 ☆
 ↓
 ↓