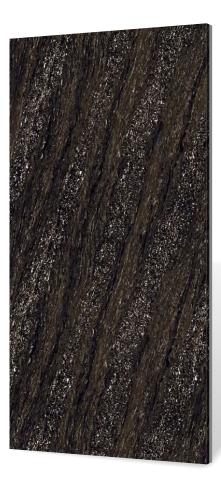

Ø <u>.</u> 5 = 淋

<u>\*</u> <u>↔</u> <del>'</del> Ξ 漱

Size : 600x1200mm Thickens : **9mm** Finish : **Glossy** 

Ø ⁺╏→ 5 漱

∽ <u>'</u> Ξ 淋

**%** Ø **+**]+ 5 = 漱

€ × (7) **· · · · ·** Ξ 淋

• <u>\*</u> 
 ☆
 ↓
 ↓

2 Ø **+**]+  $\mathcal{C}$ 淋

Ø **-|**- $\zeta$ = 漱

Size : **600x1200mm** Thickens : **9mm** Finish : **Glossy** 

Ø ┶╏→ 5 **~** 淋

Å Ø **+**]+ 5 S. = 漱

ð ~ Ξ 淋

5 淋

Ø **←↓**→ 5 = 漱