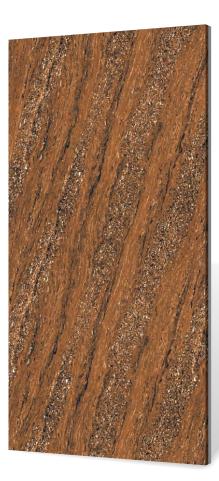

Ø <u>.</u> 5 = 淋

<u>\*</u> <u>↔</u> <del>'</del> Ξ 漱

Size : 600x1200mm Thickens : **9mm** Finish : **Glossy** 

Ø ⁺╏→ 5 漱

∽ <u>'</u> Ξ 淋

**%** Ø **+**]+ 5 = 漱

€ × (7) **· · · · ·** Ξ 淋

• <u>\*</u> 
 ☆
 ↓
 ↓

2 Ø **+**]+  $\mathcal{C}$ 淋

Ø **-|**- $\zeta$ = 漱

Size : **600x1200mm** Thickens : **9mm** Finish : **Glossy** 

Ø ┶╏→ 5 **~** 淋

Å Ø **+**]+ 5 S. = 漱

ð ~ Ξ 淋

5 淋

Ø **←↓**→ 5 = 漱