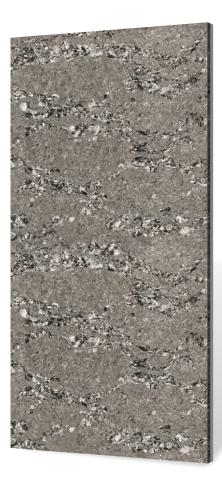

Ø <u>.</u> 5 = 淋

<u>\*</u> <u>↔</u> <del>'</del> Ξ 漱

Size : 600x1200mm Thickens : **9mm** Finish : **Glossy** 

Ø ⁺╏→ 5 漱

∽ <u>'</u> Ξ 淋

**%** Ø **+**]+ 5 = 漱

€ × (7) **· · · · ·** Ξ 淋

• <u>\*</u> 
 ☆
 ↓
 ↓