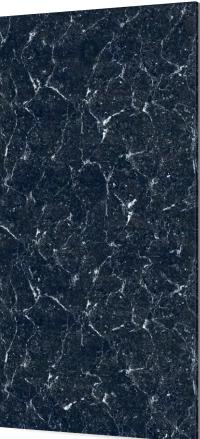

Ø <u>.</u> 5 = 淋

<u>\*</u> <u>↔</u> <del>'</del> Ξ 漱

Size : 600x1200mm Thickens : **9mm** Finish : **Glossy** 

Ø ⁺╏→ 5 漱

∽ <u>'</u> Ξ 淋

**%** Ø **+**]+ 5 = 漱

€ × (7) **· · · · ·** Ξ 淋

• <u>\*</u> 
 ☆
 ↓
 ↓

2 Ø **+**]+  $\mathcal{C}$ 淋

Ø **-|**- $\zeta$ = 漱

Size : **600x1200mm** Thickens : **9mm** Finish : **Glossy** 

Ø ┶╏→ 5 **~** 淋

Å Ø **+**]+ 5 S. = 漱

ð ~ Ξ 淋

5 淋

Ø **←↓**→ 5 = 漱