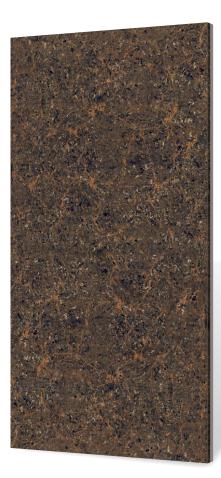

Ø <u>.</u> 5 = 淋

<u>\*</u> <u>↔</u> <del>'</del> Ξ 漱

Size : 600x1200mm Thickens : **9mm** Finish : **Glossy** 

Ø ⁺╏→ 5 漱

∽ <u>'</u> Ξ 淋

**%** Ø **+**]+ 5 = 漱

€ × (7) **· · · · ·** Ξ 淋

• <u>\*</u> 
 ☆
 ↓
 ↓

 ★
 ↓
 ↓

<u>\*</u> 
 ↔
 ↓
 ♦

 ★
 ↓
 ♦

• <u>\*</u> 
 ↔
 ↓
 ↔

 ★
 ↓
 ↓

Ø ┶╏→ 5 = 漱

2 **Q -**|-5 = 漱

Ø 5 = 漱

2 Ø **+**]+  $\mathcal{C}$ 淋

Ø **-|**- $\zeta$ = 漱

Size : **600x1200mm** Thickens : **9mm** Finish : **Glossy** 

Ø ┶╏→ 5 **~** 淋

Å Ø **+**]+ 5 S. = 漱

ð ~ Ξ 淋

5 淋

Ø **←↓**→ 5 = 漱