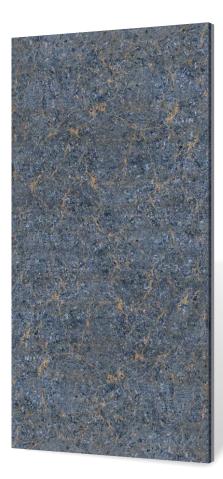

Ø <u>.</u> 5 = 淋

<u>\*</u> <u>↔</u> <del>'</del> Ξ 漱

Size : 600x1200mm Thickens : **9mm** Finish : **Glossy** 

Ø ⁺╏→ 5 漱

∽ <u>'</u> Ξ 淋

**%** Ø **+**]+ 5 = 漱

€ × (7) **· · · · ·** Ξ 淋

• <u>\*</u> 
 ☆
 ↓
 ↓

2 Ø **+**]+  $\mathcal{C}$ 淋

Ø **-|**- $\zeta$ = 漱

Size : **600x1200mm** Thickens : **9mm** Finish : **Glossy** 

Ø ┶╏→ 5 **~** 淋

Å Ø **+**]+ 5 S. = 漱

ð ~ Ξ 淋

5 淋

Ø **←↓**→ 5 = 漱