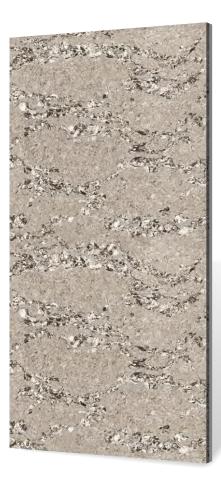

Ø <u>.</u> 5 = 淋

<u>\*</u> <u>↔</u> <del>'</del> Ξ 漱

Size : 600x1200mm Thickens : **9mm** Finish : **Glossy** 

Ø ⁺╏→ 5 漱

∽ <u>'</u> Ξ 淋

**%** Ø **+**]+ 5 = 漱

€ × (7) **· · · · ·** Ξ 淋

• <u>\*</u> 
 ☆
 ↓
 ↓

 ★
 ↓
 ↓

<u>\*</u> 
 ↔
 ↓
 ♦

 ★
 ↓
 ♦

• <u>\*</u> 
 ↔
 ↓
 ↔

 ★
 ↓
 ↓

Ø ┶╏→ 5 = 漱

2 **Q -**|-5 = 漱

Ø 5 = 漱

2 Ø **+**]+  $\mathcal{C}$ 淋

Ø **-|**- $\zeta$ = 漱

Size : **600x1200mm** Thickens : **9mm** Finish : **Glossy** 

Ø ┶╏→ 5 **~** 淋

Å Ø **+**]+ 5 S. = 漱

ð ~ Ξ 淋

5 淋

Ø **←↓**→ 5 = 漱