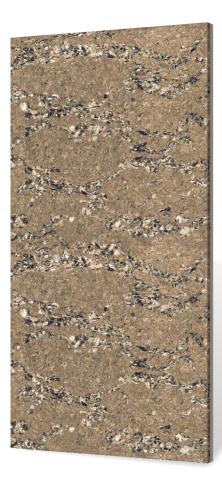

Ø <u>.</u> 5 = 淋

<u>\*</u> <u>↔</u> <del>'</del> Ξ 漱

Size : 600x1200mm Thickens : **9mm** Finish : **Glossy** 

Ø ⁺╏→ 5 漱

∽ <u>'</u> Ξ 淋

**%** Ø **+**]+ 5 = 漱

€ × (7) **· · · · ·** Ξ 淋

• <u>\*</u> 
 ☆
 ↓
 ↓