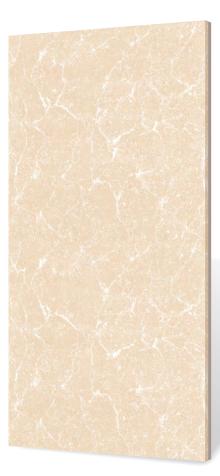

Ø <u>.</u> 5 = 淋

<u>\*</u> <u>↔</u> <del>'</del> Ξ 漱

Size : 600x1200mm Thickens : **9mm** Finish : **Glossy** 

Ø ⁺╏→ 5 漱

∽ <u>'</u> Ξ 淋

**%** Ø **+**]+ 5 = 漱

€ × (7) **· · · · ·** Ξ 淋

• <u>\*</u> 
 ☆
 ↓
 ↓

2 Ø **+**]+  $\mathcal{C}$ 淋

Ø **-|**- $\zeta$ = 漱

Size : **600x1200mm** Thickens : **9mm** Finish : **Glossy** 

Ø ┶╏→ 5 **~** 淋

Å Ø **+**]+ 5 S. = 漱

ð ~ Ξ 淋

5 淋

Ø **←↓**→ 5 = 漱