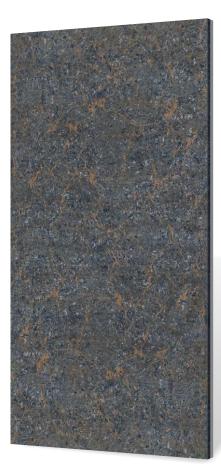

Ø <u>.</u> 5 = 淋

<u>\*</u> <u>↔</u> <del>'</del> Ξ 漱

Size : 600x1200mm Thickens : **9mm** Finish : **Glossy** 

Ø ⁺╏→ 5 漱

∽ <u>'</u> Ξ 淋

**%** Ø **+**]+ 5 = 漱

€ × (7) **· · · · ·** Ξ 淋

• <u>\*</u> 
 ☆
 ↓
 ↓

2 Ø **+**]+  $\mathcal{C}$ 淋

Ø **-|**- $\zeta$ = 漱

Size : **600x1200mm** Thickens : **9mm** Finish : **Glossy** 

Ø ┶╏→ 5 **~** 淋

Å Ø **+**]+ 5 S. = 漱

ð ~ Ξ 淋

5 淋

Ø **←↓**→ 5 = 漱