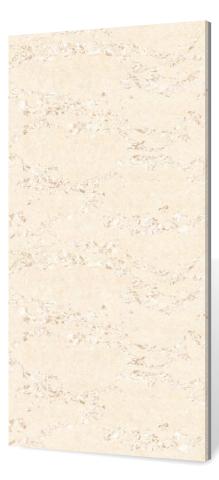

Ø <u>.</u> 5 = 淋

<u>\*</u> <u>↔</u> <del>'</del> Ξ 漱

Size : 600x1200mm Thickens : **9mm** Finish : **Glossy** 

Ø ⁺╏→ 5 漱

∽ <u>'</u> Ξ 淋

**%** Ø **+**]+ 5 = 漱

€ × (7) **· · · · ·** Ξ 淋

• <u>\*</u> 
 ☆
 ↓
 ↓

2 Ø **+**]+  $\mathcal{C}$ 淋

Ø **-|**- $\zeta$ = 漱

Size : **600x1200mm** Thickens : **9mm** Finish : **Glossy** 

Ø ┶╏→ 5 **~** 淋

Å Ø **+**]+ 5 S. = 漱

ð ~ Ξ 淋

5 淋

Ø **←↓**→ 5 = 漱