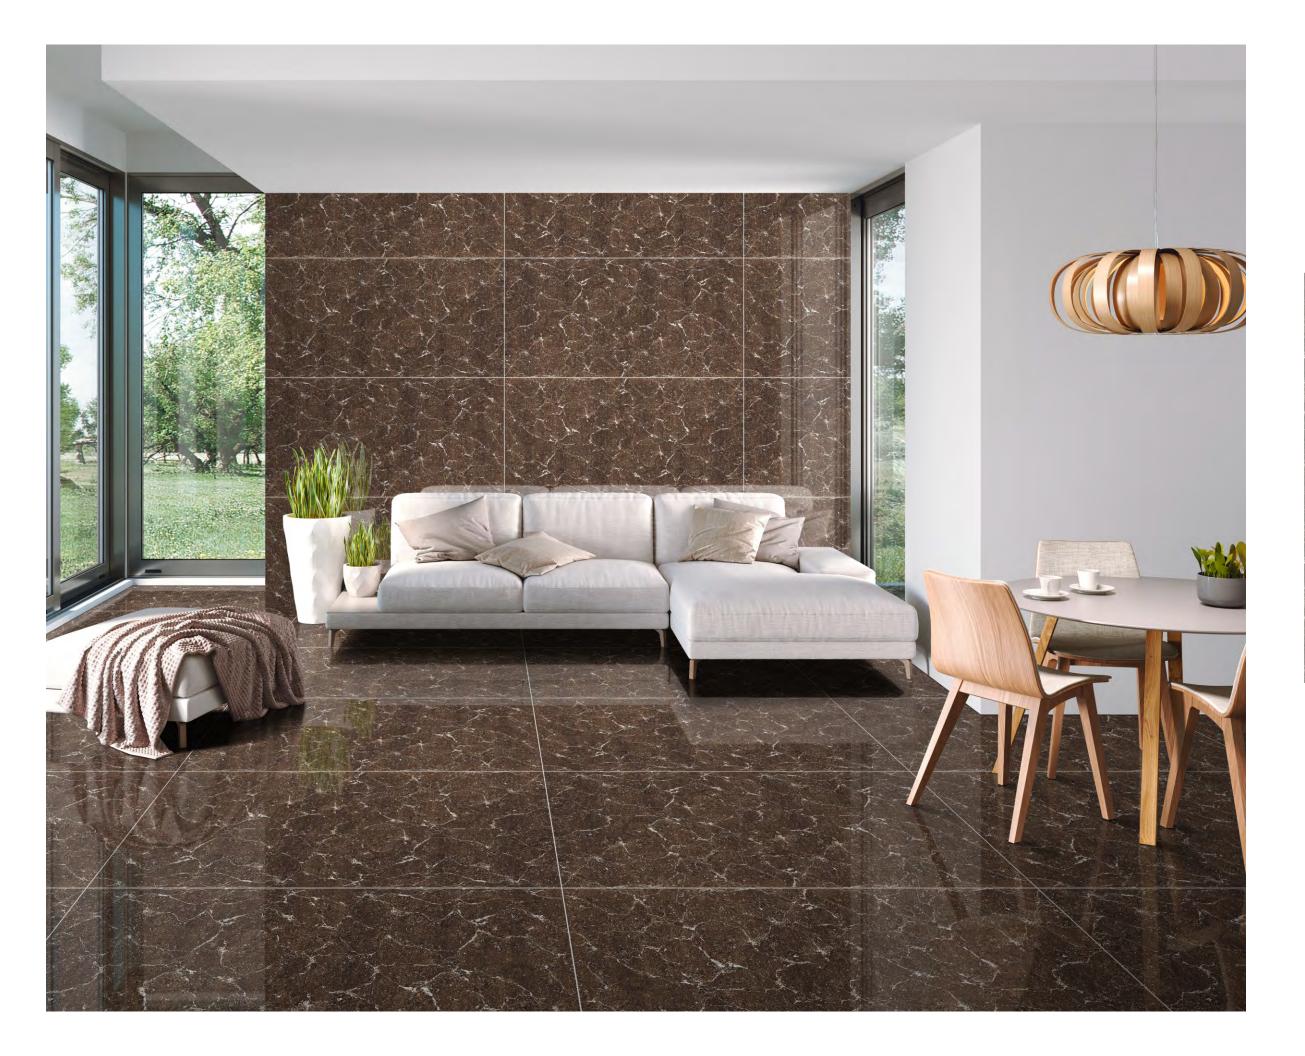

Ø <u>.</u> 5 = 淋

<u>\*</u> <u>↔</u> <del>'</del> Ξ 漱

Size : 600x1200mm Thickens : **9mm** Finish : **Glossy** 

Ø ⁺╏→ 5 漱

∽ <u>'</u> Ξ 淋

**%** Ø **+**]+ 5 = 漱

€ × (7) **· · · · ·** Ξ 淋

• <u>\*</u> 
 ☆
 ↓
 ↓

2 Ø **+**]+  $\mathcal{C}$ 淋

Ø **-|**- $\zeta$ = 漱

Size : **600x1200mm** Thickens : **9mm** Finish : **Glossy** 

Ø ┶╏→ 5 **~** 淋

Å Ø **+**]+ 5 S. = 漱

ð ~ Ξ 淋

5 淋

Ø **←↓**→ 5 = 漱