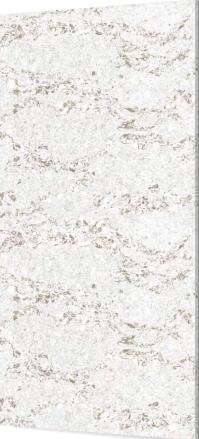

Ø <u>.</u> 5 = 淋

<u>\*</u> <u>↔</u> <del>'</del> Ξ 漱

Size : 600x1200mm Thickens : **9mm** Finish : **Glossy** 

Ø ⁺╏→ 5 漱

∽ <u>'</u> Ξ 淋

**%** Ø **+**]+ 5 = 漱

€ × (7) **· · · · ·** Ξ 淋

• <u>\*</u> 
 ☆
 ↓
 ↓

2 Ø **+**]+  $\mathcal{C}$ 淋

Ø **-|**- $\zeta$ = 漱

Size : **600x1200mm** Thickens : **9mm** Finish : **Glossy** 

Ø ┶╏→ 5 **~** 淋

Å Ø **+**]+ 5 S. = 漱

ð ~ Ξ 淋

5 淋

Ø **←↓**→ 5 = 漱