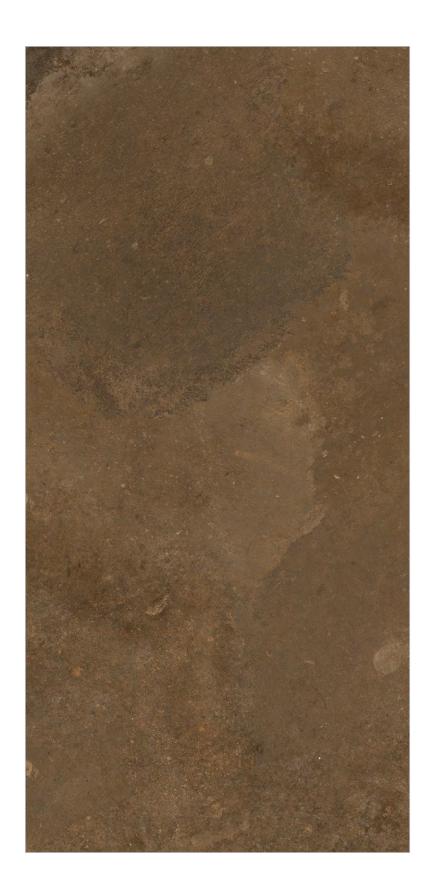

PGVT

















#### **FLARE BROWN**

GVT & PGVT

Size: 600x1200mm | Surface: Carving | Thickness: 9mm | Random: 4













BIANCO BROWN



### **GEO AQUA LAKEL**

GVT & PGVT











LAKEL LAKEL DECOR



LAKEL



#### **INVICTUS GOLD**

GVT & PGVT













#### **IRONWOOD COFEE**

GVT & PGVT

Size: 600x1200mm | Surface: Carving | Thickness: 9mm | Random: 4













COFEE







#### **IRONWOOD VERDE**

GVT & PGVT

Size: 600x1200mm | Surface: Carving | Thickness: 9mm | Random: 4













COFEE

**VERDE** 



#### LAVA CRACK

GVT & PGVT













#### **LUMBER BEIGE**

GVT & PGVT

Size: 600x1200mm | Surface: Carving | Thickness: 9mm | Random: 4









BEIGE



#### **MAESTRO AZUL**

GVT & PGVT

















#### **MARRON WALNUT**

**GVT & PGVT** 













#### **MONTANA CREMA**

**GVT & PGVT** 

Size: 600x1200mm | Surface: Carving | Thickness: 9mm | Random: 4



**AVAILABLE COLORS:** 







CREMA NATURAL

**NERO** 



#### **MONTANA NATURAL**

**GVT & PGVT** 



















#### **MONTANA NERO**

GVT & PGVT















CREMA NATURAL

**NERO** 





## **NEOLITH CREMA**

GVT & PGVT













#### **NOVANA BROWN**

**GVT & PGVT** 

Size: 600x1200mm | Surface: Carving | Thickness: 9mm | Random: 3











**BROWN** 



**GREY** 





WHITE



## **NOVANA GREY**

GVT & PGVT

















**BROWN GREY** NATURAL





## **NOVANA NATURAL**

**GVT & PGVT** 

















BROWN GREY NATURAL WHITE





## **NOVANA WHITE**

GVT & PGVT

















BROWN GREY

AL W





# OAK DURA\_BASE GVT & PGVT

Size: 600x1200mm | Surface: C