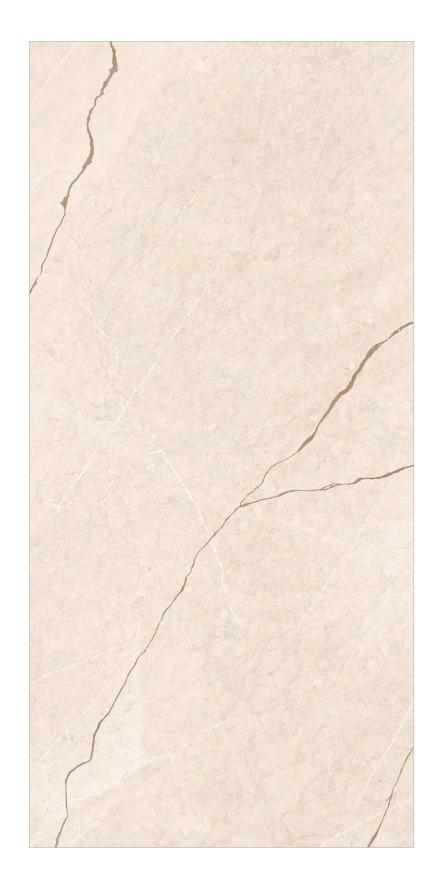

OVANA BROWN**

**GVT & PGVT** 

Size: 600x1200mm | Surface: Carving | Thickness: 9mm | Random: 3











**BROWN** 



**GREY** 





WHITE



## **NOVANA GREY**

GVT & PGVT

















**BROWN GREY** NATURAL





## **NOVANA NATURAL**

**GVT & PGVT** 

















BROWN GREY NATURAL WHITE





## **NOVANA WHITE**

GVT & PGVT

















BROWN GREY

AL W





# OAK DURA\_BASE GVT & PGVT

Size: 600x1200mm | Surface: Carving | Thickness: 9mm | Random: 3











**BASE** 



## **OAKWOOD BROWN**

**GVT & PGVT** 













## **ORACLE CEMENTO GRIS**

GVT & PGVT

















## **PARADISE FROST**

GVT & PGVT













## **RAGNAR PIEL**

**GVT & PGVT** 















#### **REPEN BROWN**

**GVT & PGVT** 













## **SAND STORM BEIGE**

GVT & PGVT















## **STELLAR BIANCO**

GVT & PGVT

Size: 600x1200mm | Surface: Carving | Thickness: 9mm | Random:4









**BIANCO** 



## **TERREMOTO CRACK**

GVT & PGVT













## **THUNDER ROARS**

**GVT & PGVT** 













## **TIGER CUERO WOOD**

**GVT & PGVT** 

Size: 600x1200mm | Surface: Carving | Thickness: 9mm | Random: 4













WOOD **DECORE** 







## **TRANCE BEIGE**

GVT & PGVT





















## **TRANCE BROWN**

GVT & PGVT























## **TRANCE COFEE**

GVT & PGVT























## **TRANCE GREY**

GVT & PGVT

















**GREY** 





## **TROMA BROWN**

GVT & PGVT





















## **TROMA COFEE**

GVT & PGVT





















## **TROMA CREMA**

GVT & PGVT























## **TROMA GREY**

GVT & PGVT