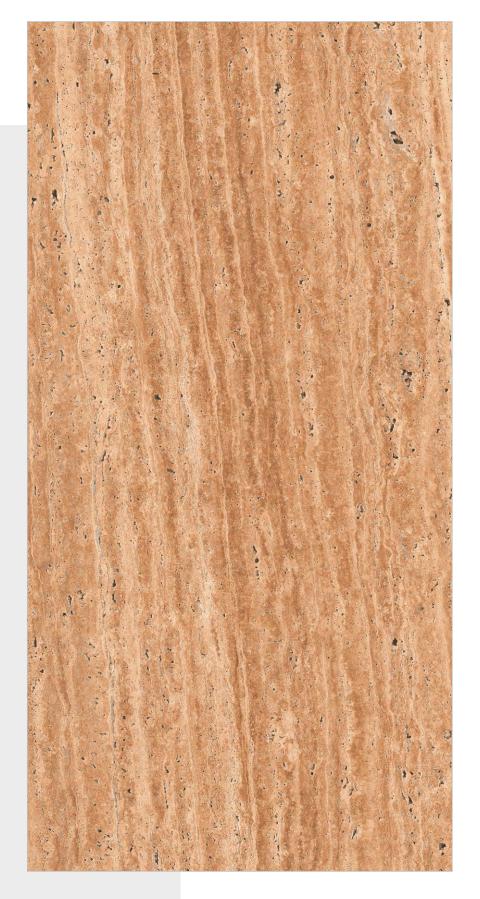

VT & PGVT













## **RAGNAR PIEL**

**GVT & PGVT** 















#### **REPEN BROWN**

**GVT & PGVT** 













## **SAND STORM BEIGE**

GVT & PGVT















## **STELLAR BIANCO**

GVT & PGVT

Size: 600x1200mm | Surface: Carving | Thickness: 9mm | Random:4









**BIANCO** 



## **TERREMOTO CRACK**

GVT & PGVT













## **THUNDER ROARS**

**GVT & PGVT** 













## **TIGER CUERO WOOD**

**GVT & PGVT** 

Size: 600x1200mm | Surface: Carving | Thickness: 9mm | Random: 4













WOOD **DECORE** 







## **TRANCE BEIGE**

GVT & PGVT





















## **TRANCE BROWN**

GVT & PGVT























## **TRANCE COFEE**

GVT & PGVT























## **TRANCE GREY**

GVT & PGVT

















**GREY** 





## **TROMA BROWN**

GVT & PGVT





















## **TROMA COFEE**

GVT & PGVT





















## **TROMA CREMA**

GVT & PGVT























## **TROMA GREY**

GVT & PGVT