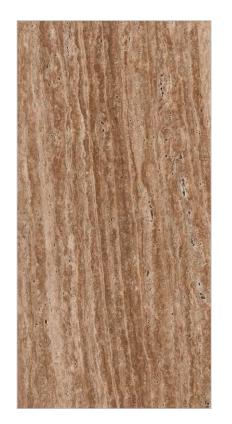

#### **FLARE BROWN**

GVT & PGVT

Size: 600x1200mm | Surface: Carving | Thickness: 9mm | Random: 4

BIANCO BROWN