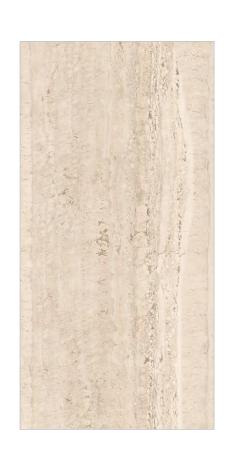

#### **LUMBER BEIGE**

GVT & PGVT

Size: 600x1200mm | Surface: Carving | Thickness: 9mm | Random: 4

BEIGE