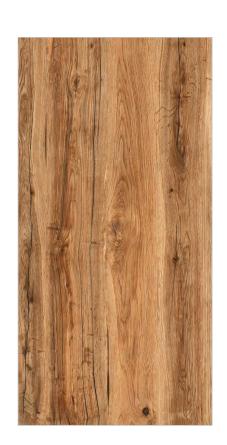

#### **FLARE BROWN**

GVT & PGVT

Size: 600x1200mm | Surface: Carving | Thickness: 9mm | Random: 4

BIANCO BROWN