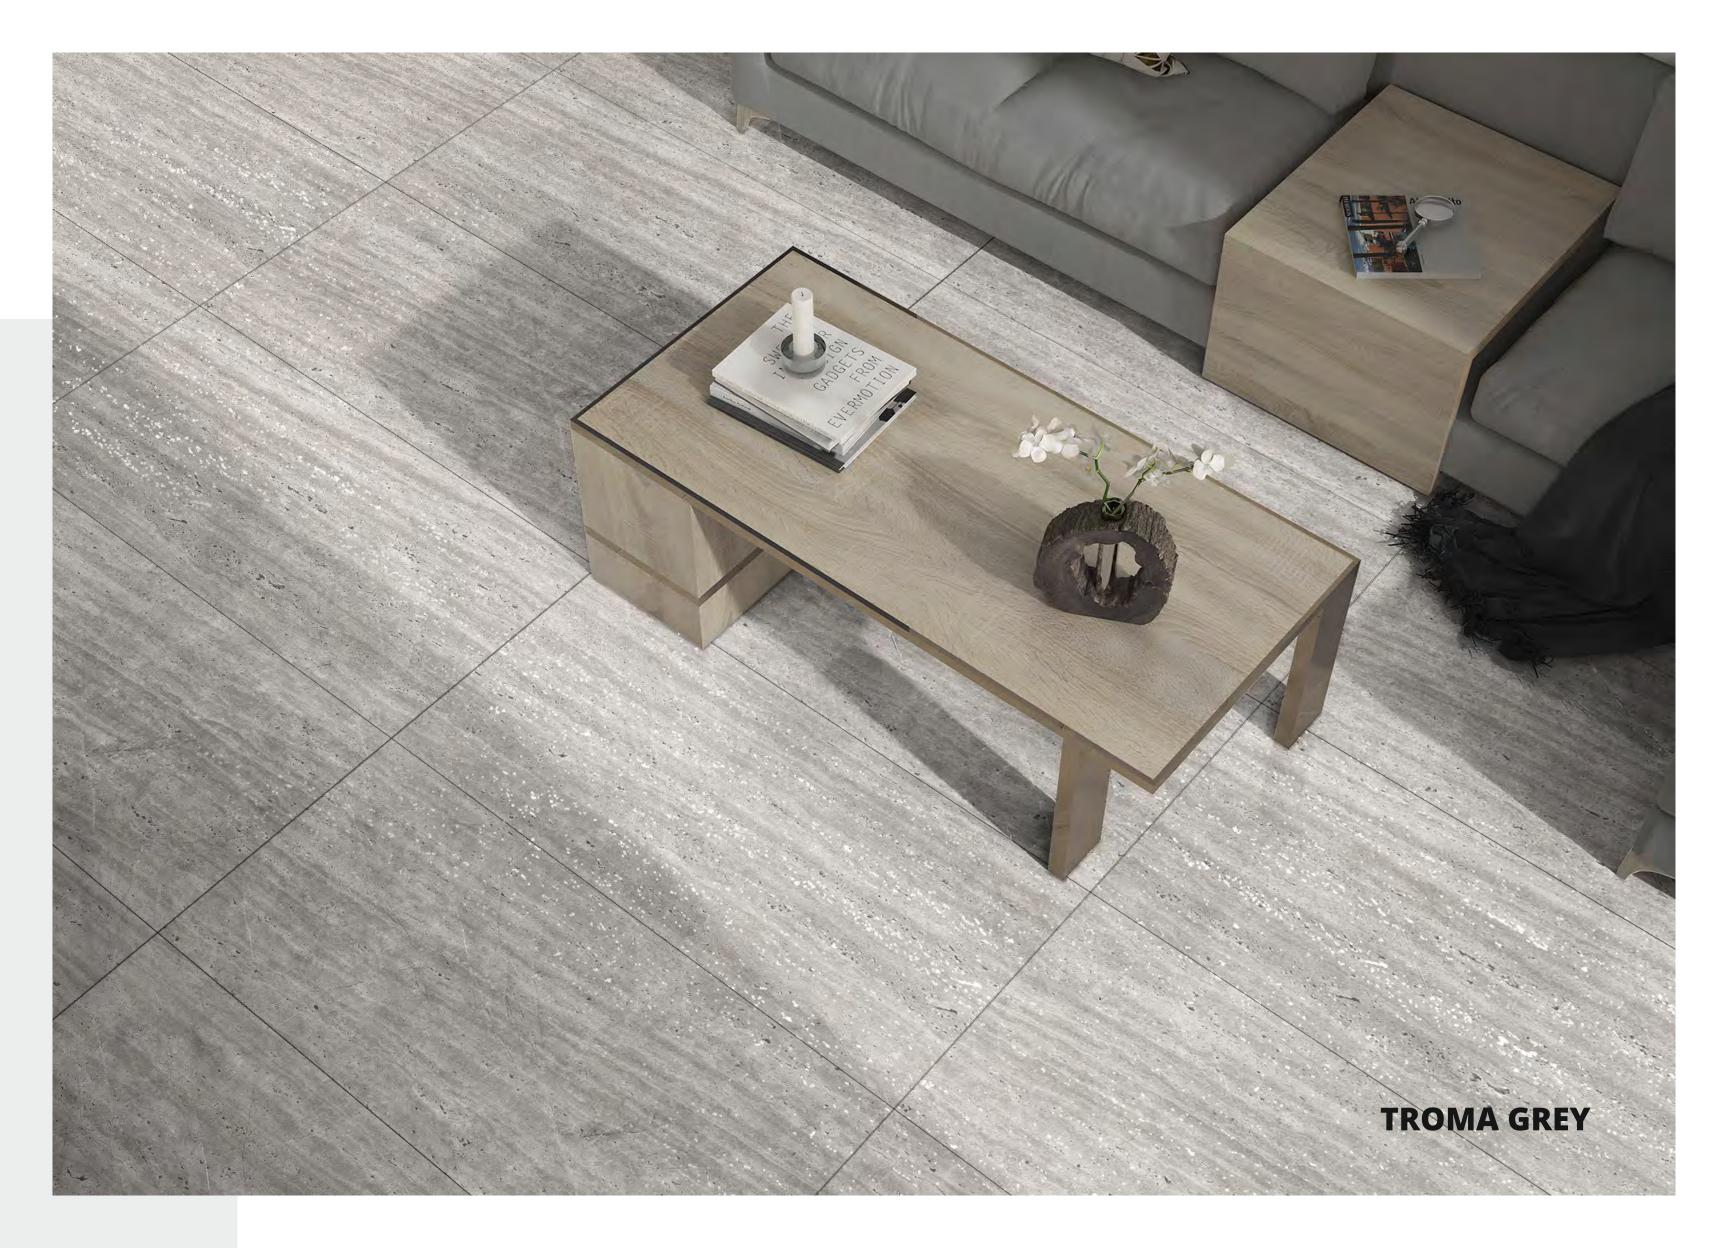

**STELLAR BIANCO**

GVT & PGVT

Size: 600x1200mm | Surface: Carving | Thickness: 9mm | Random:4









**BIANCO** 



## **TERREMOTO CRACK**

GVT & PGVT













## **THUNDER ROARS**

**GVT & PGVT** 













## **TIGER CUERO WOOD**

**GVT & PGVT** 

Size: 600x1200mm | Surface: Carving | Thickness: 9mm | Random: 4













WOOD **DECORE** 







## **TRANCE BEIGE**

GVT & PGVT





















## **TRANCE BROWN**

GVT & PGVT























## **TRANCE COFEE**

GVT & PGVT























## **TRANCE GREY**

GVT & PGVT

















**GREY** 





## **TROMA BROWN**

GVT & PGVT





















## **TROMA COFEE**

GVT & PGVT





















## **TROMA CREMA**

GVT & PGVT























## **TROMA GREY**

GVT & PGVT