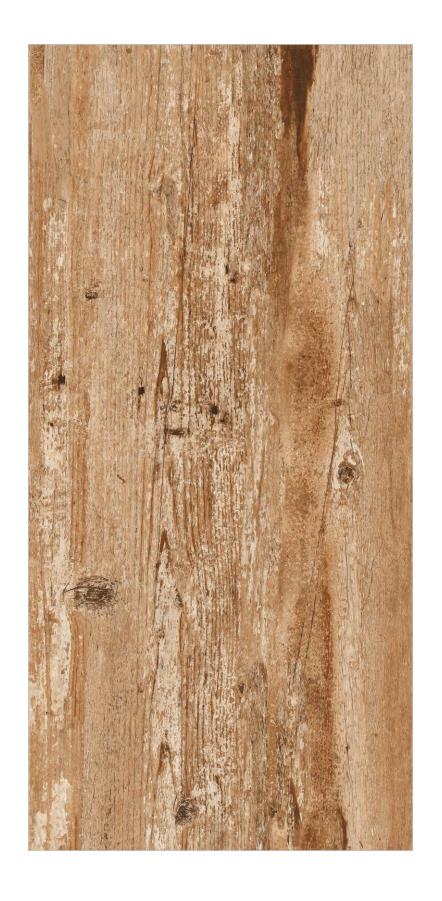

#### **ASHWOOD BROWN**

GVT & PGVT

Size: 600x1200mm | Surface: Carving | Thickness: 9mm | Random: 3

BROWN GREY