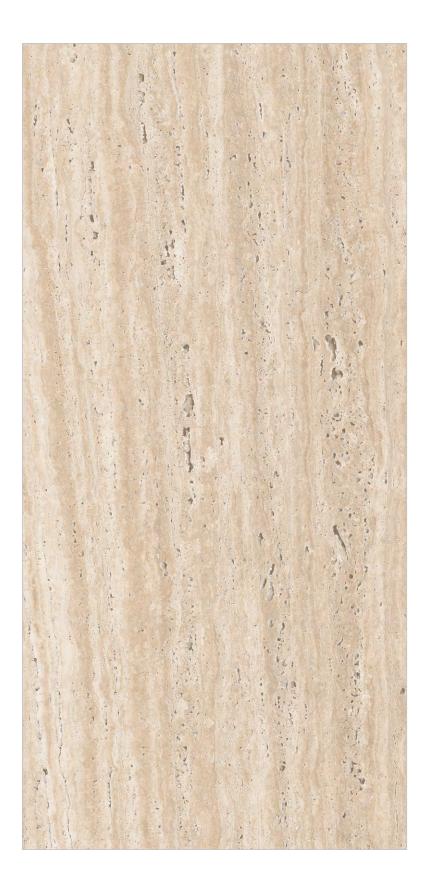

## **SAND STORM BEIGE**

GVT & PGVT















## **STELLAR BIANCO**

GVT & PGVT

Size: 600x1200mm | Surface: Carving | Thickness: 9mm | Random:4









**BIANCO** 



## **TERREMOTO CRACK**

GVT & PGVT













## **THUNDER ROARS**

**GVT & PGVT** 













## **TIGER CUERO WOOD**

**GVT & PGVT** 

Size: 600x1200mm | Surface: Carving | Thickness: 9mm | Random: 4













WOOD **DECORE** 







## **TRANCE BEIGE**

GVT & PGVT





















## **TRANCE BROWN**

GVT & PGVT























## **TRANCE COFEE**

GVT & PGVT























## **TRANCE GREY**

GVT & PGVT

















**GREY** 





## **TROMA BROWN**

GVT & PGVT





















## **TROMA COFEE**

GVT & PGVT





















## **TROMA CREMA**

GVT & PGVT























## **TROMA GREY**

GVT & PGVT