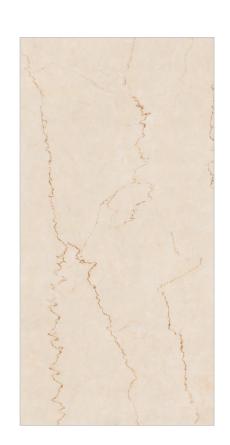

our Spaces. Its diverse applications allow to style spaces and create a mesmerizing space with rich aesthetics.







HOSPITAL



SHOPS & MALLS

#### **ALABASTRINO LEGGERO**

GVT & PGVT













#### **ALGODON BLANCO**

GVT & PGVT

Size: 600x1200mm | Surface: Carving | Thickness: 9mm | Random: 6









**DECORE** 





### **ARTSTIC CARW\_2028**

GVT & PGVT

Size: 600x1200mm | Surface: Carving | Thickness: 9mm | Random: 4











**CARW** 2028



#### **ASHWOOD BROWN**

GVT & PGVT

Size: 600x1200mm | Surface: Carving | Thickness: 9mm | Random: 3













BROWN GREY





#### **ASHWOOD GREY**

GVT & PGVT













BROWN GREY



#### **BRAZILIAN WOOD**

GVT & PGVT













DECORE B



#### **BRONCE PAPEL**

GVT & PGVT













#### **CAMELOT CREMA**

GVT & PGVT















#### **CAST IRON WOOD**

GVT & PGVT













WOOD DECORE

WOOD



#### **CEMENTO CHALK**

**GVT & PGVT** 

Size: 600x1200mm | Surface: Carving | Thickness: 9mm | Random: 3













В



DECORE I

CHALK



#### **CEMENTO DURA**

GVT & PGVT















DECORE A

DECORE DURA
B



#### **CHICAGO CONCRETE**

**GVT & PGVT** 















#### **CORTEN BEIGE**

GVT & PGVT

Size: 600x1200mm | Surface: Carving | Thickness: 9mm | Random: 4













**BEIGE** 





#### **CORTEN GREY**

GVT & PGVT

Size: 600x1200mm | Surface: Carving | Thickness: 9mm | Random: 4













BEIGE





#### **DESERT SAND**

GVT & PGVT















#### **FLARE BIANCO**

GVT & PGVT

















#### **FLARE BROWN**

GVT & PGVT

Size: 600x1200mm | Surface: Carving | Thickness: 9mm | Ran