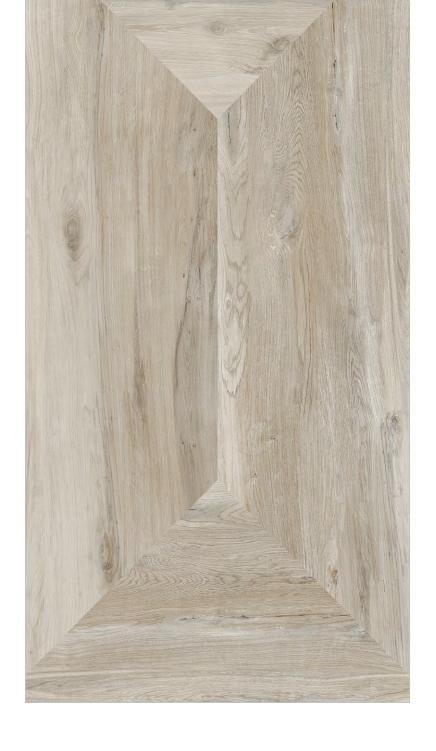

# OAK DURA\_BASE GVT & PGVT

Size: 600x1200mm | Surface: Carving | Thickness: 9mm | Random: 3

**BASE** 