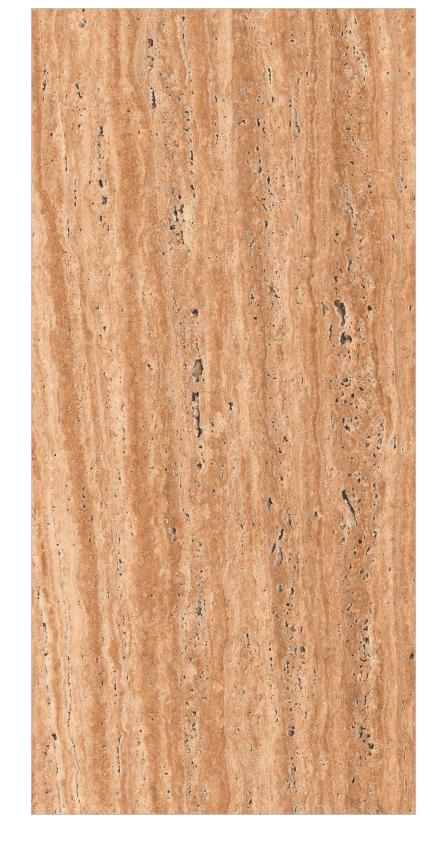

#### **FLARE BROWN**

GVT & PGVT

Size: 600x1200mm | Surface: Carving | Thickness: 9mm | Random: 4

BIANCO BROWN