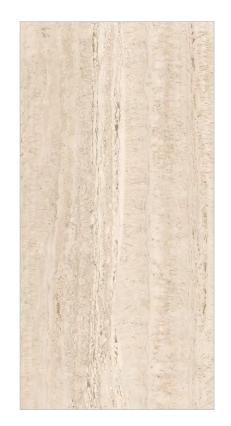

#### **LUMBER BEIGE**

GVT & PGVT

Size: 600x1200mm | Surface: Carving | Thickness: 9mm | Random: 4

BEIGE