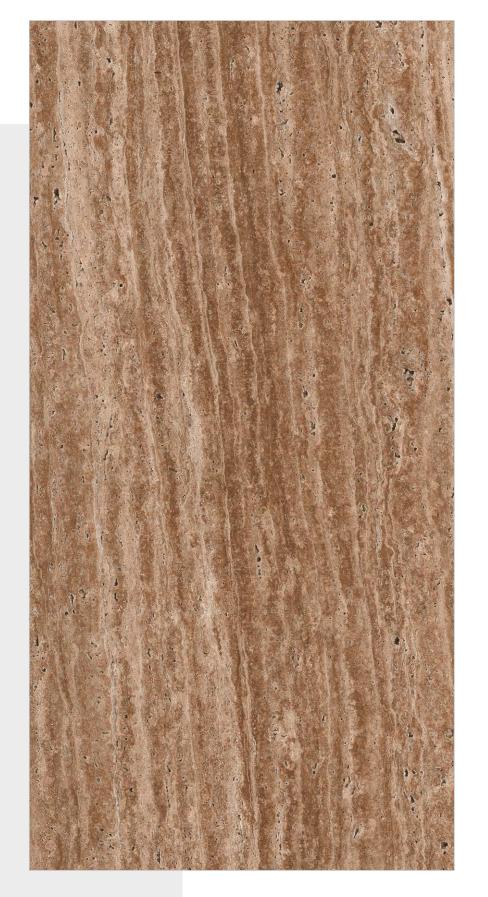

#### **FLARE BROWN**

GVT & PGVT

Size: 600x1200mm | Surface: Carving | Thickness: 9mm | Random: 4

BIANCO BROWN