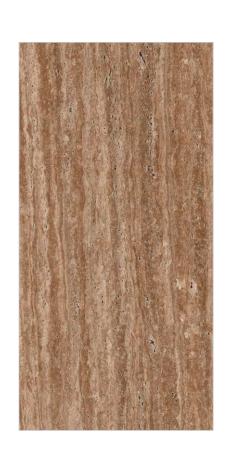

* 















#### **REPEN BROWN**

**GVT & PGVT** 













## **SAND STORM BEIGE**

GVT & PGVT















## **STELLAR BIANCO**

GVT & PGVT

Size: 600x1200mm | Surface: Carving | Thickness: 9mm | Random:4









**BIANCO** 



## **TERREMOTO CRACK**

GVT & PGVT













## **THUNDER ROARS**

**GVT & PGVT** 













## **TIGER CUERO WOOD**

**GVT & PGVT** 

Size: 600x1200mm | Surface: Carving | Thickness: 9mm | Random: 4













WOOD **DECORE** 







## **TRANCE BEIGE**

GVT & PGVT





















## **TRANCE BROWN**

GVT & PGVT























## **TRANCE COFEE**

GVT & PGVT























## **TRANCE GREY**

GVT & PGVT

















**GREY** 





## **TROMA BROWN**

GVT & PGVT





















## **TROMA COFEE**

GVT & PGVT





















## **TROMA CREMA**

GVT & PGVT























## **TROMA GREY**

GVT & PGVT