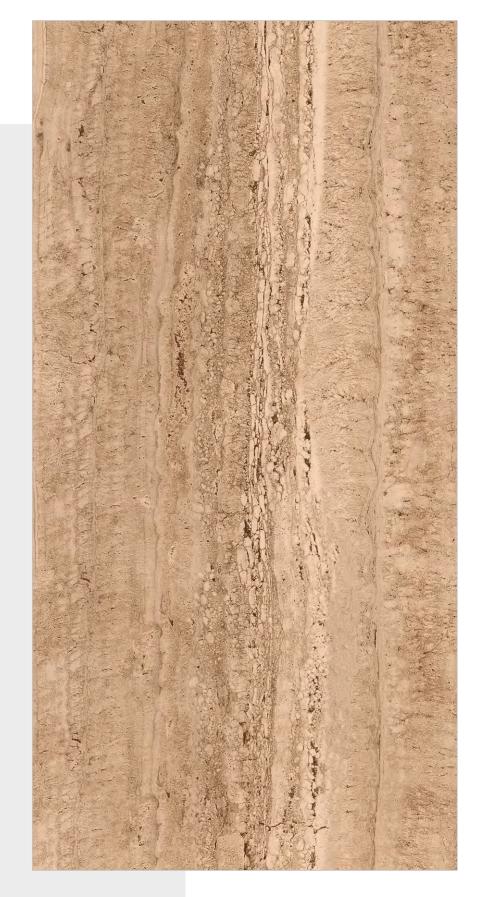

9mm | Random: 3











**BASE** 



## **OAKWOOD BROWN**

**GVT & PGVT** 













## **ORACLE CEMENTO GRIS**

GVT & PGVT

















## **PARADISE FROST**

GVT & PGVT













## **RAGNAR PIEL**

**GVT & PGVT** 















#### **REPEN BROWN**

**GVT & PGVT** 













## **SAND STORM BEIGE**

GVT & PGVT















## **STELLAR BIANCO**

GVT & PGVT

Size: 600x1200mm | Surface: Carving | Thickness: 9mm | Random:4









**BIANCO** 



## **TERREMOTO CRACK**

GVT & PGVT













## **THUNDER ROARS**

**GVT & PGVT** 













## **TIGER CUERO WOOD**

**GVT & PGVT** 

Size: 600x1200mm | Surface: Carving | Thickness: 9mm | Random: 4













WOOD **DECORE** 







## **TRANCE BEIGE**

GVT & PGVT





















## **TRANCE BROWN**

GVT & PGVT























## **TRANCE COFEE**

GVT & PGVT























## **TRANCE GREY**

GVT & PGVT

















**GREY** 





## **TROMA BROWN**

GVT & PGVT





















## **TROMA COFEE**

GVT & PGVT





















## **TROMA CREMA**

GVT & PGVT























## **TROMA GREY**

GVT & PGVT