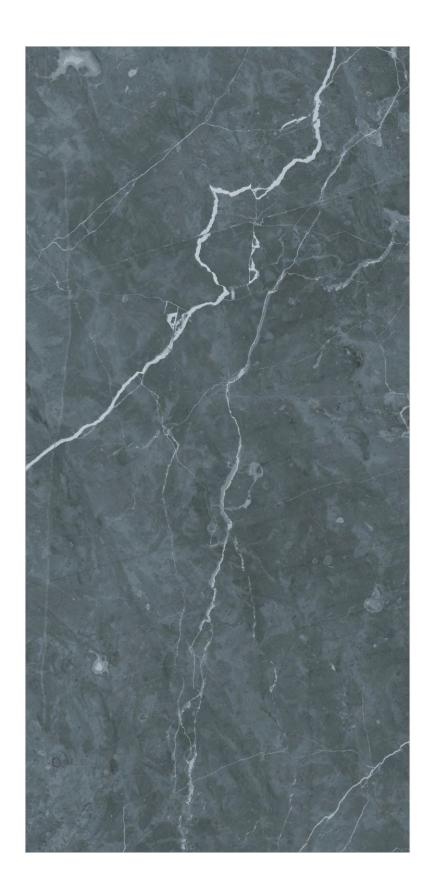

GVT & PGVT















#### **FLARE BIANCO**

GVT & PGVT

















#### **FLARE BROWN**

GVT & PGVT

Size: 600x1200mm | Surface: Carving | Thickness: 9mm | Random: 4













BIANCO BROWN



### **GEO AQUA LAKEL**

GVT & PGVT











LAKEL LAKEL DECOR



LAKEL



#### **INVICTUS GOLD**

GVT & PGVT













#### **IRONWOOD COFEE**

GVT & PGVT

Size: 600x1200mm | Surface: Carving | Thickness: 9mm | Random: 4













COFEE







#### **IRONWOOD VERDE**

GVT & PGVT

Size: 600x1200mm | Surface: Carving | Thickness: 9mm | Random: 4













COFEE

**VERDE** 



#### LAVA CRACK

GVT & PGVT













#### **LUMBER BEIGE**

GVT & PGVT

Size: 600x1200mm | Surface: Carving | Thickness: 9mm | Random: 4









BEIGE



#### **MAESTRO AZUL**

GVT & PGVT

















#### **MARRON WALNUT**

**GVT & PGVT** 













#### **MONTANA CREMA**

**GVT & PGVT** 

Size: 600x1200mm | Surface: Carving | Thickness: 9mm | Random: 4



**AVAILABLE COLORS:** 







CREMA NATURAL

**NERO** 



#### **MONTANA NATURAL**

**GVT & PGVT** 



















#### **MONTANA NERO**

GVT & PGVT















CREMA NATURAL

**NERO** 





## **NEOLITH CREMA**

GVT & PGVT













#### **NOVANA BROWN**

**GVT & PGVT** 

Size: 600x1200mm | Surface: Carving | Thickness: 9mm | Random: 3











**BROWN** 



**GREY** 





WHITE



## **NOVANA GREY**

GVT & PGVT

















**BROWN GREY** NATURAL





## **NOVANA NATURAL**

**GVT & PGVT** 

















BROWN GREY NATURAL WHITE





## **NOVANA WHITE**

GVT & PGVT

















BROWN GREY

AL W





# O