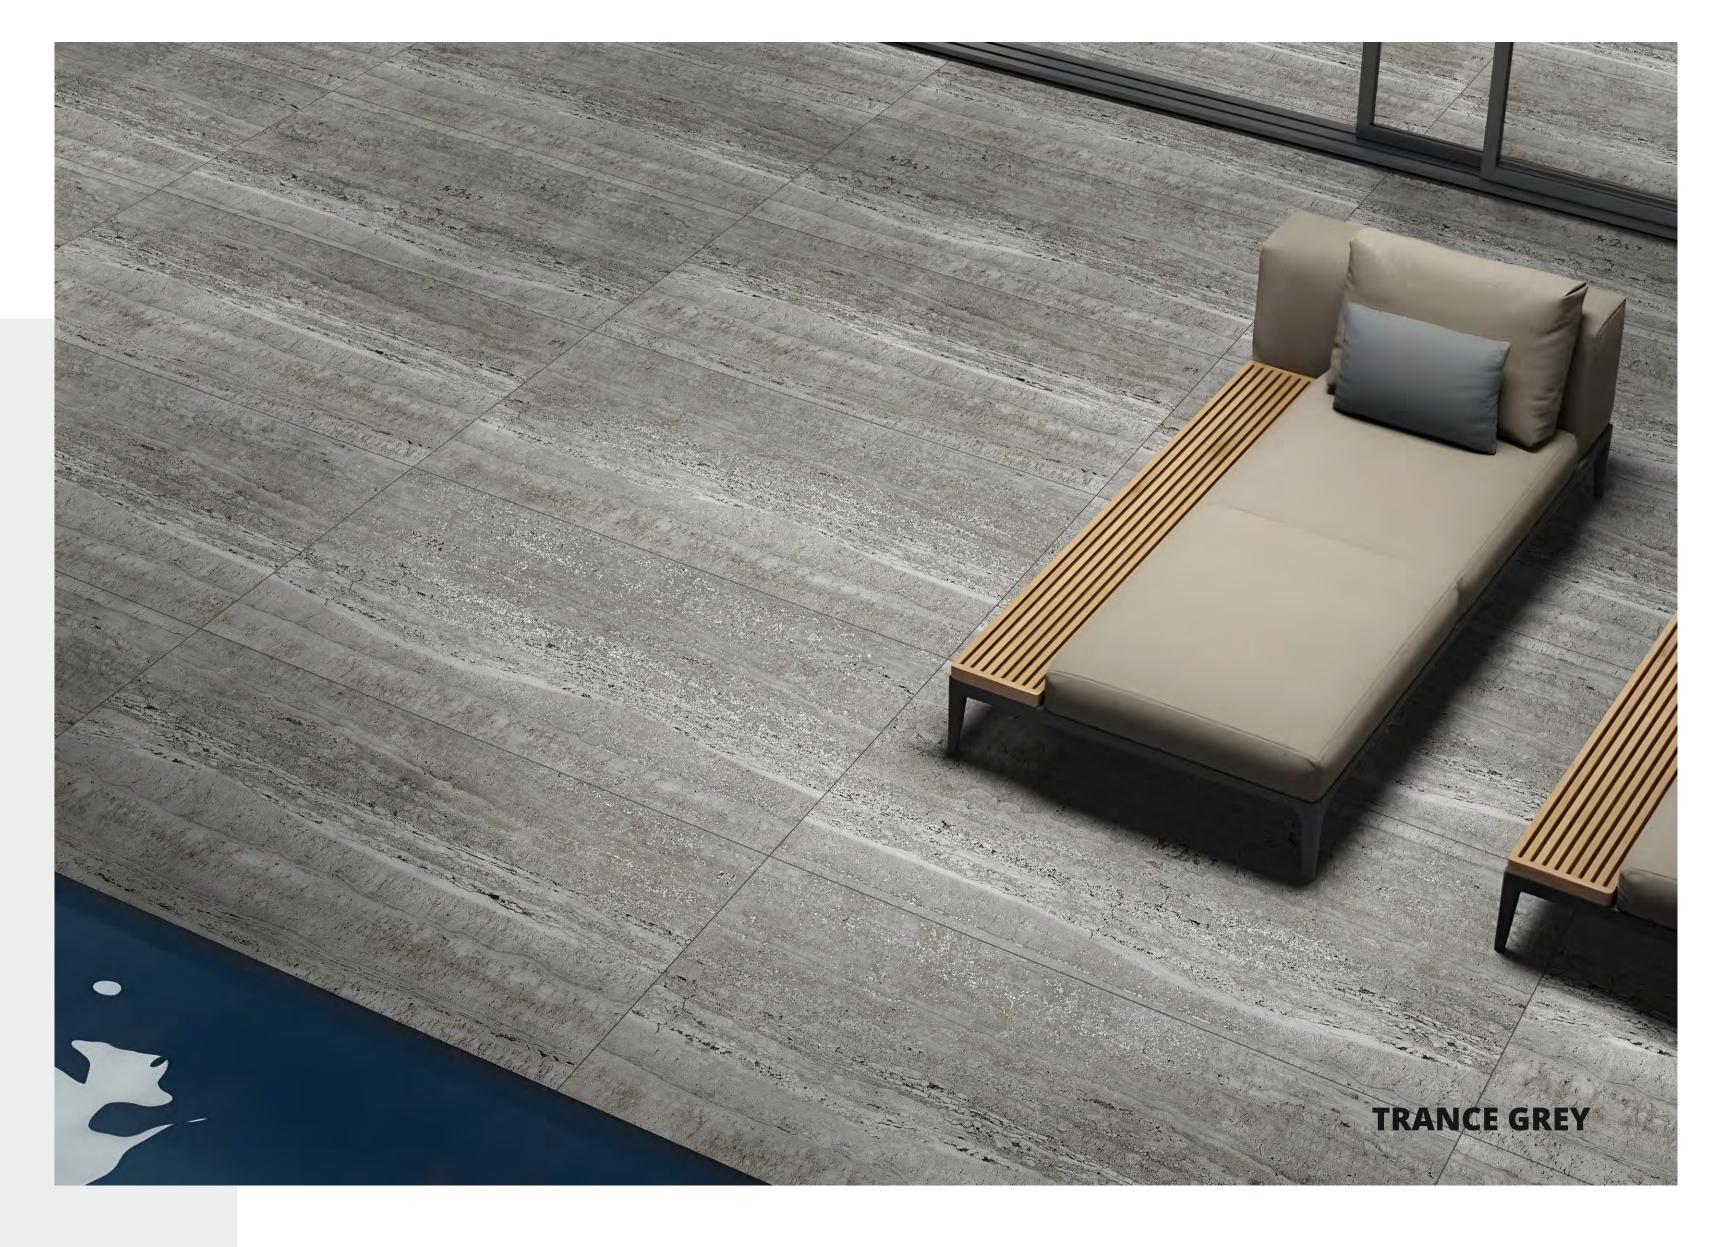

## **PARADISE FROST**

GVT & PGVT













## **RAGNAR PIEL**

**GVT & PGVT** 















#### **REPEN BROWN**

**GVT & PGVT** 













## **SAND STORM BEIGE**

GVT & PGVT















## **STELLAR BIANCO**

GVT & PGVT

Size: 600x1200mm | Surface: Carving | Thickness: 9mm | Random:4









**BIANCO** 



## **TERREMOTO CRACK**

GVT & PGVT













## **THUNDER ROARS**

**GVT & PGVT** 













## **TIGER CUERO WOOD**

**GVT & PGVT** 

Size: 600x1200mm | Surface: Carving | Thickness: 9mm | Random: 4













WOOD **DECORE** 







## **TRANCE BEIGE**

GVT & PGVT





















## **TRANCE BROWN**

GVT & PGVT























## **TRANCE COFEE**

GVT & PGVT























## **TRANCE GREY**

GVT & PGVT

















**GREY** 





## **TROMA BROWN**

GVT & PGVT





















## **TROMA COFEE**

GVT & PGVT





















## **TROMA CREMA**

GVT & PGVT























## **TROMA GREY**

GVT & PGVT