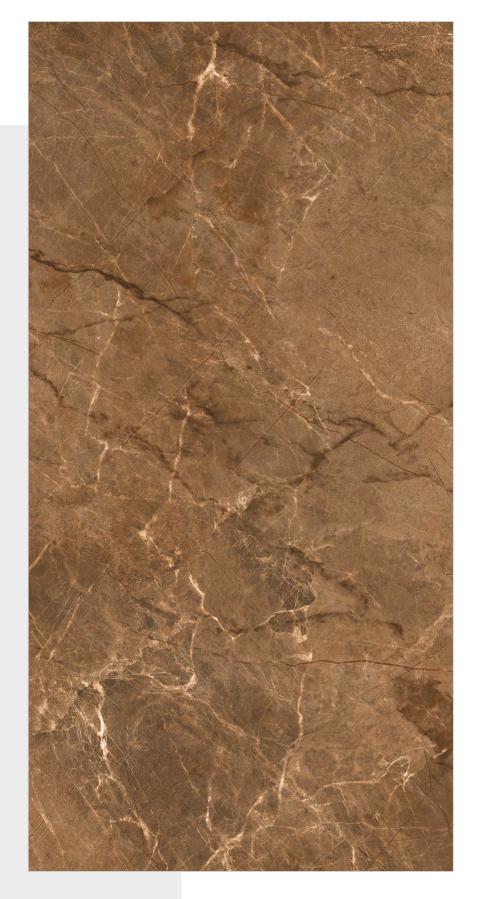

: 4













**BEIGE** 





#### **CORTEN GREY**

GVT & PGVT

Size: 600x1200mm | Surface: Carving | Thickness: 9mm | Random: 4













BEIGE





#### **DESERT SAND**

GVT & PGVT















#### **FLARE BIANCO**

GVT & PGVT

















#### **FLARE BROWN**

GVT & PGVT

Size: 600x1200mm | Surface: Carving | Thickness: 9mm | Random: 4













BIANCO BROWN



### **GEO AQUA LAKEL**

GVT & PGVT











LAKEL LAKEL DECOR



LAKEL



#### **INVICTUS GOLD**

GVT & PGVT













#### **IRONWOOD COFEE**

GVT & PGVT

Size: 600x1200mm | Surface: Carving | Thickness: 9mm | Random: 4













COFEE







#### **IRONWOOD VERDE**

GVT & PGVT

Size: 600x1200mm | Surface: Carving | Thickness: 9mm | Random: 4













COFEE

**VERDE** 



#### LAVA CRACK

GVT & PGVT













#### **LUMBER BEIGE**

GVT & PGVT

Size: 600x1200mm | Surface: Carving | Thickness: 9mm | Random: 4









BEIGE



#### **MAESTRO AZUL**

GVT & PGVT

















#### **MARRON WALNUT**

**GVT & PGVT** 













#### **MONTANA CREMA**

**GVT & PGVT** 

Size: 600x1200mm | Surface: Carving | Thickness: 9mm | Random: 4



**AVAILABLE COLORS:** 







CREMA NATURAL

**NERO** 



#### **MONTANA NATURAL**

**GVT & PGVT** 



















#### **MONTANA NERO**

GVT & PGVT















CREMA NATURAL

**NERO** 





## **NEOLITH CREMA**

GVT & PGVT













#### **NOVANA BROWN**

**GVT & PGVT** 

Size: 600x1200mm | Surface: Carving | Thickness: 9mm | Random: 3











**BROWN** 



**GREY** 





WHITE



## **NOVANA GREY**

GVT & PGVT

















**BROWN GRE