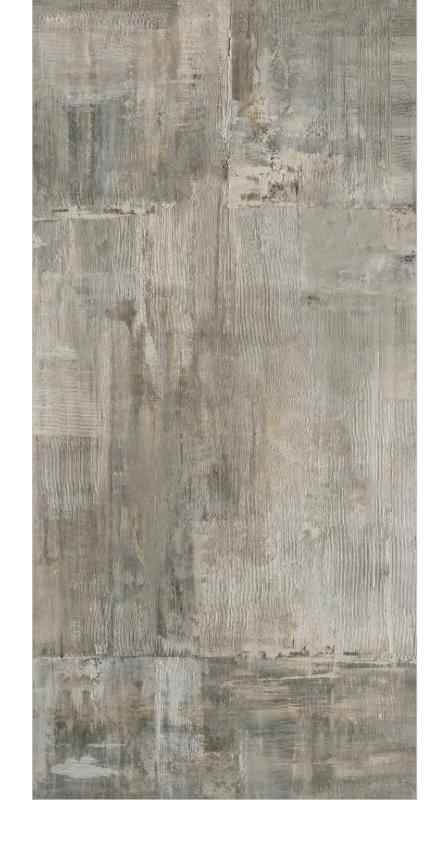

| Random: 4









BEIGE



#### **MAESTRO AZUL**

GVT & PGVT

















#### **MARRON WALNUT**

**GVT & PGVT** 













#### **MONTANA CREMA**

**GVT & PGVT** 

Size: 600x1200mm | Surface: Carving | Thickness: 9mm | Random: 4



**AVAILABLE COLORS:** 







CREMA NATURAL

**NERO** 



#### **MONTANA NATURAL**

**GVT & PGVT** 



















#### **MONTANA NERO**

GVT & PGVT















CREMA NATURAL

**NERO** 





## **NEOLITH CREMA**

GVT & PGVT













#### **NOVANA BROWN**

**GVT & PGVT** 

Size: 600x1200mm | Surface: Carving | Thickness: 9mm | Random: 3











**BROWN** 



**GREY** 





WHITE



## **NOVANA GREY**

GVT & PGVT

















**BROWN GREY** NATURAL





## **NOVANA NATURAL**

**GVT & PGVT** 

















BROWN GREY NATURAL WHITE





## **NOVANA WHITE**

GVT & PGVT

















BROWN GREY

AL W





# OAK DURA\_BASE GVT & PGVT

Size: 600x1200mm | Surface: Carving | Thickness: 9mm | Random: 3











**BASE** 



## **OAKWOOD BROWN**

**GVT & PGVT** 













## **ORACLE CEMENTO GRIS**

GVT & PGVT

















## **PARADISE FROST**

GVT & PGVT













## **RAGNAR PIEL**

**GVT & PGVT** 















#### **REPEN BROWN**

**GVT & PGVT** 













## **SAND STORM BEIGE**

GVT & PGVT















## **STELLAR BIANCO**

GVT & PGVT

Size: 600x1200mm | Surface: Carving | Thickness: 9mm | Random:4









**BIANCO** 



## **TERREMOTO CRACK**

GVT & PGVT













## **THUNDER ROARS**

**GVT & PGVT** 













## **TIGER CUERO WOOD**

**GVT & PGVT** 

Size: 600x1200mm | Surface: Carving