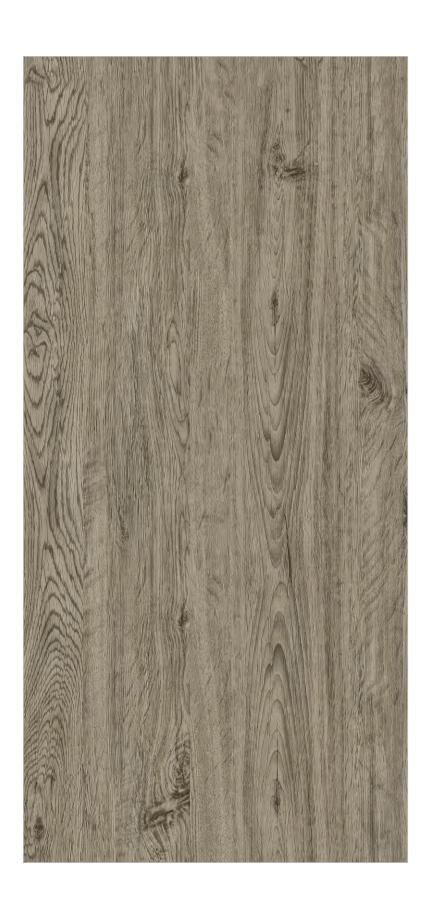

rving | Thickness: 9mm | Random: 4













**BEIGE** 





#### **CORTEN GREY**

GVT & PGVT

Size: 600x1200mm | Surface: Carving | Thickness: 9mm | Random: 4













BEIGE





#### **DESERT SAND**

GVT & PGVT















#### **FLARE BIANCO**

GVT & PGVT

















#### **FLARE BROWN**

GVT & PGVT

Size: 600x1200mm | Surface: Carving | Thickness: 9mm | Random: 4













BIANCO BROWN



### **GEO AQUA LAKEL**

GVT & PGVT











LAKEL LAKEL DECOR



LAKEL



#### **INVICTUS GOLD**

GVT & PGVT













#### **IRONWOOD COFEE**

GVT & PGVT

Size: 600x1200mm | Surface: Carving | Thickness: 9mm | Random: 4













COFEE







#### **IRONWOOD VERDE**

GVT & PGVT

Size: 600x1200mm | Surface: Carving | Thickness: 9mm | Random: 4













COFEE

**VERDE** 



#### LAVA CRACK

GVT & PGVT













#### **LUMBER BEIGE**

GVT & PGVT

Size: 600x1200mm | Surface: Carving | Thickness: 9mm | Random: 4









BEIGE



#### **MAESTRO AZUL**

GVT & PGVT

















#### **MARRON WALNUT**

**GVT & PGVT** 













#### **MONTANA CREMA**

**GVT & PGVT** 

Size: 600x1200mm | Surface: Carving | Thickness: 9mm | Random: 4



**AVAILABLE COLORS:** 







CREMA NATURAL

**NERO** 



#### **MONTANA NATURAL**

**GVT & PGVT** 



















#### **MONTANA NERO**

GVT & PGVT















CREMA NATURAL

**NERO** 





## **NEOLITH CREMA**

GVT & PGVT













#### **NOVANA BROWN**

**GVT & PGVT** 

Size: 600x1200mm | Surface: Carving | Thickness: 9mm | Random: 3











**BROWN** 



**GREY** 





WHITE



## **NOVANA GREY**

GVT & PG