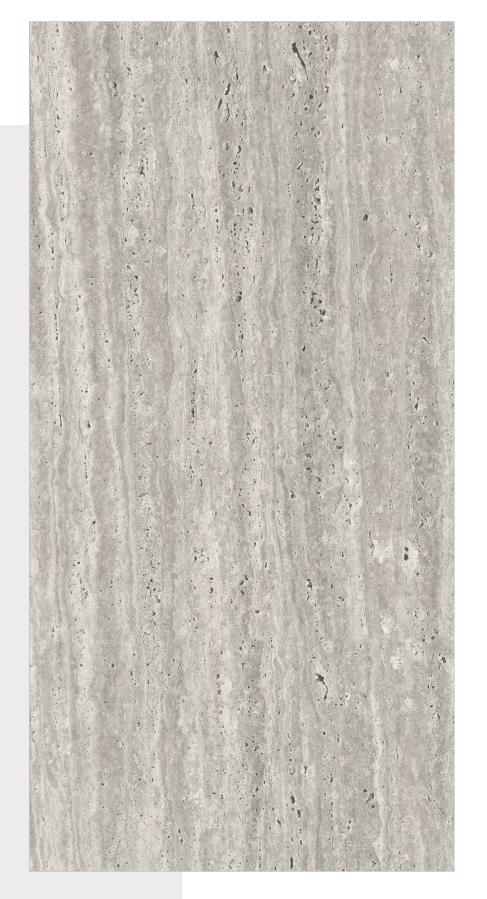

GVT















## **STELLAR BIANCO**

GVT & PGVT

Size: 600x1200mm | Surface: Carving | Thickness: 9mm | Random:4









**BIANCO** 



## **TERREMOTO CRACK**

GVT & PGVT













## **THUNDER ROARS**

**GVT & PGVT** 













## **TIGER CUERO WOOD**

**GVT & PGVT** 

Size: 600x1200mm | Surface: Carving | Thickness: 9mm | Random: 4













WOOD **DECORE** 







## **TRANCE BEIGE**

GVT & PGVT





















## **TRANCE BROWN**

GVT & PGVT























## **TRANCE COFEE**

GVT & PGVT























## **TRANCE GREY**

GVT & PGVT

















**GREY** 





## **TROMA BROWN**

GVT & PGVT





















## **TROMA COFEE**

GVT & PGVT





















## **TROMA CREMA**

GVT & PGVT























## **TROMA GREY**

GVT & PGVT