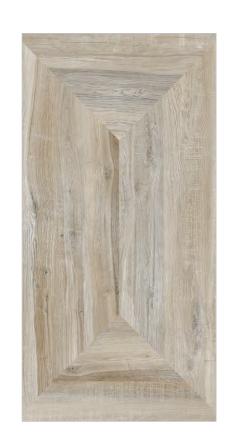

# OAK DURA\_BASE GVT & PGVT

Size: 600x1200mm | Surface: Carving | Thickness: 9mm | Random: 3

**BASE** 