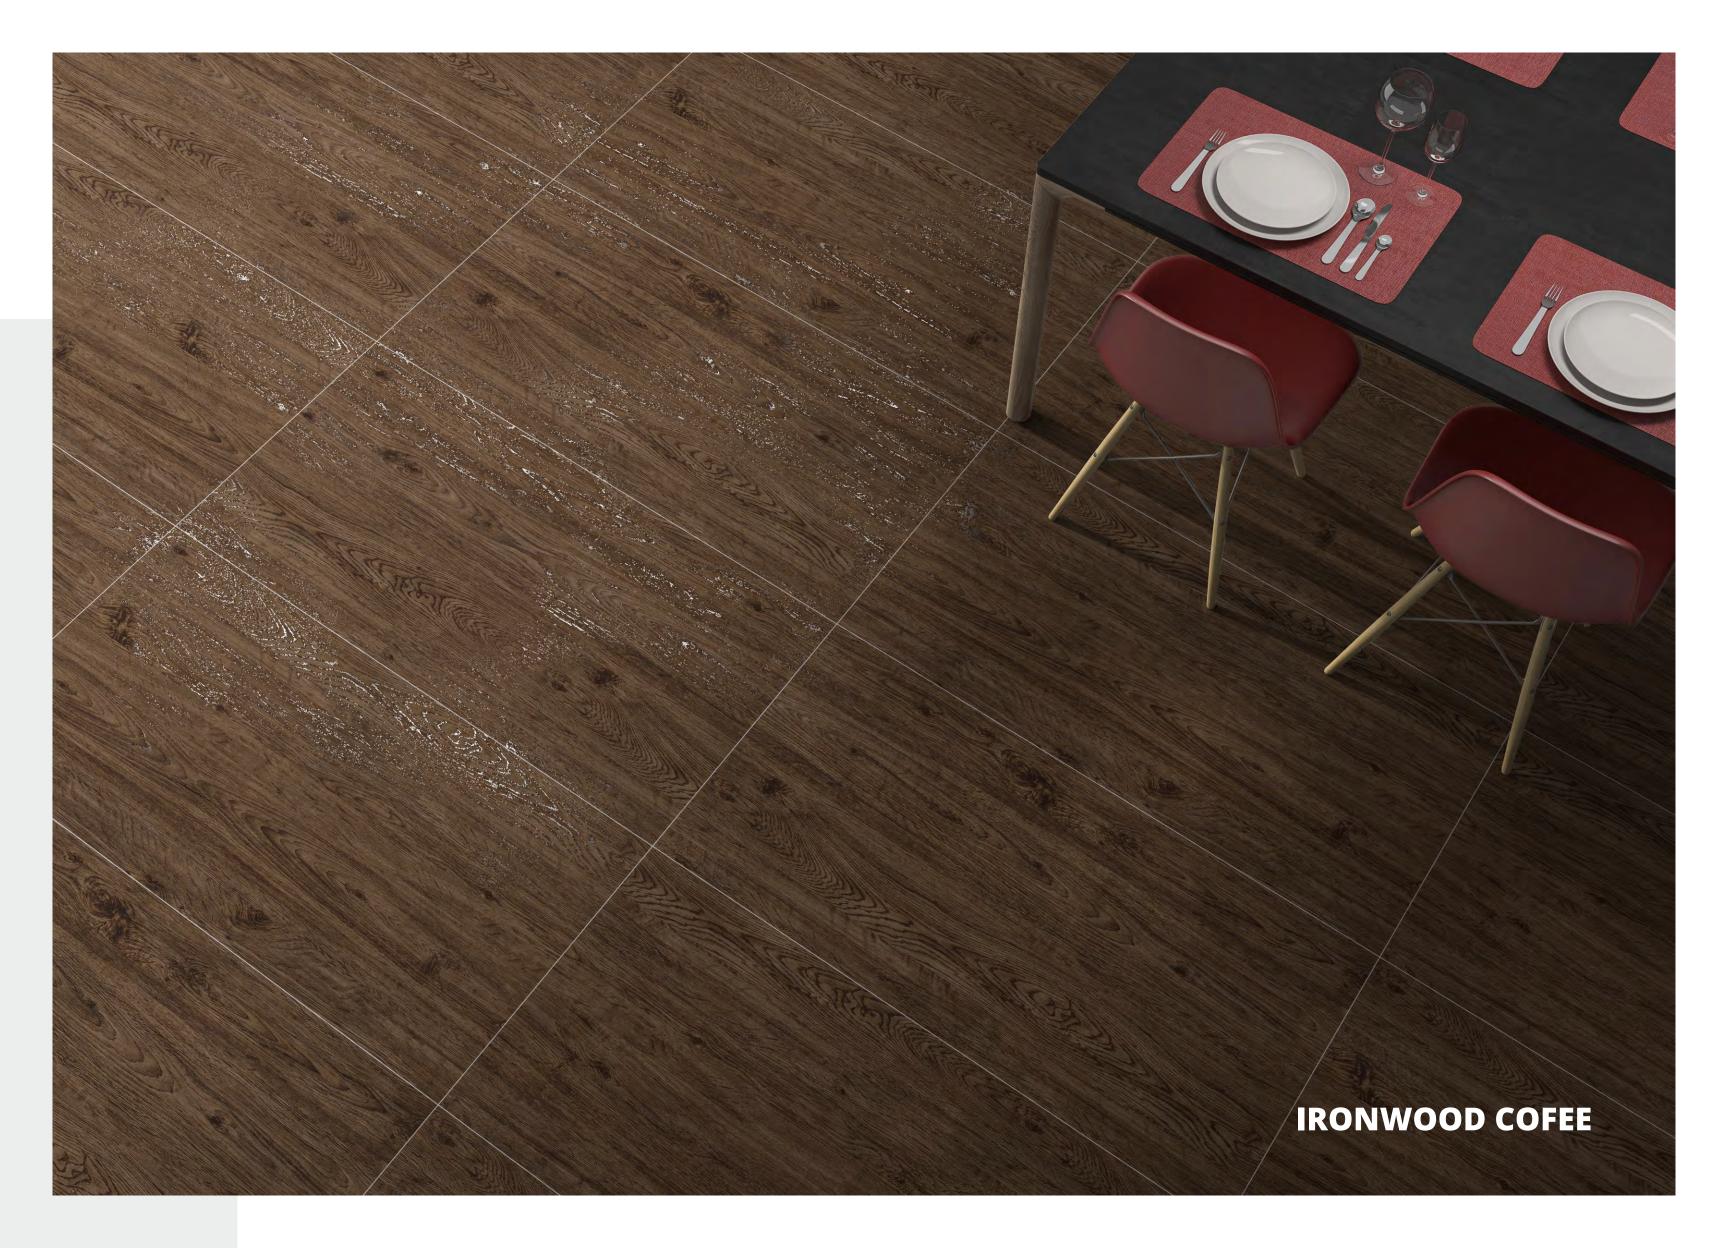

#### **IRONWOOD COFEE**

GVT & PGVT

Size: 600x1200mm | Surface: Carving | Thickness: 9mm | Random: 4

COFEE