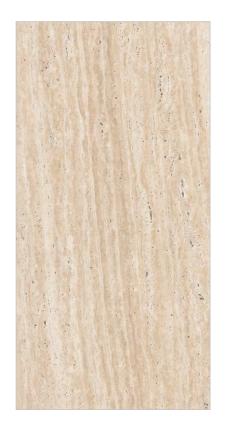

VT** 













## **SAND STORM BEIGE**

GVT & PGVT















## **STELLAR BIANCO**

GVT & PGVT

Size: 600x1200mm | Surface: Carving | Thickness: 9mm | Random:4









**BIANCO** 



## **TERREMOTO CRACK**

GVT & PGVT













## **THUNDER ROARS**

**GVT & PGVT** 













## **TIGER CUERO WOOD**

**GVT & PGVT** 

Size: 600x1200mm | Surface: Carving | Thickness: 9mm | Random: 4













WOOD **DECORE** 







## **TRANCE BEIGE**

GVT & PGVT





















## **TRANCE BROWN**

GVT & PGVT























## **TRANCE COFEE**

GVT & PGVT























## **TRANCE GREY**

GVT & PGVT

















**GREY** 





## **TROMA BROWN**

GVT & PGVT





















## **TROMA COFEE**

GVT & PGVT





















## **TROMA CREMA**

GVT & PGVT























## **TROMA GREY**

GVT & PGVT