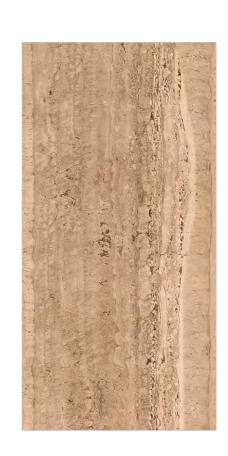

| Random: 3











**BASE** 



## **OAKWOOD BROWN**

**GVT & PGVT** 













## **ORACLE CEMENTO GRIS**

GVT & PGVT

















## **PARADISE FROST**

GVT & PGVT













## **RAGNAR PIEL**

**GVT & PGVT** 















#### **REPEN BROWN**

**GVT & PGVT** 













## **SAND STORM BEIGE**

GVT & PGVT















## **STELLAR BIANCO**

GVT & PGVT

Size: 600x1200mm | Surface: Carving | Thickness: 9mm | Random:4









**BIANCO** 



## **TERREMOTO CRACK**

GVT & PGVT













## **THUNDER ROARS**

**GVT & PGVT** 













## **TIGER CUERO WOOD**

**GVT & PGVT** 

Size: 600x1200mm | Surface: Carving | Thickness: 9mm | Random: 4













WOOD **DECORE** 







## **TRANCE BEIGE**

GVT & PGVT





















## **TRANCE BROWN**

GVT & PGVT























## **TRANCE COFEE**

GVT & PGVT























## **TRANCE GREY**

GVT & PGVT

















**GREY** 





## **TROMA BROWN**

GVT & PGVT





















## **TROMA COFEE**

GVT & PGVT





















## **TROMA CREMA**

GVT & PGVT























## **TROMA GREY**

GVT & PGVT