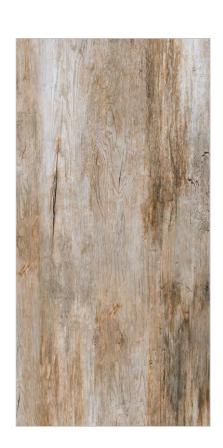

Size: 600x1200mm | Surface: Carving | Thickness: 9mm | Random: 4



**AVAILABLE COLORS:** 







CREMA NATURAL

**NERO** 



#### **MONTANA NATURAL**

**GVT & PGVT** 



















#### **MONTANA NERO**

GVT & PGVT















CREMA NATURAL

**NERO** 





## **NEOLITH CREMA**

GVT & PGVT













#### **NOVANA BROWN**

**GVT & PGVT** 

Size: 600x1200mm | Surface: Carving | Thickness: 9mm | Random: 3











**BROWN** 



**GREY** 





WHITE



## **NOVANA GREY**

GVT & PGVT

















**BROWN GREY** NATURAL





## **NOVANA NATURAL**

**GVT & PGVT** 

















BROWN GREY NATURAL WHITE





## **NOVANA WHITE**

GVT & PGVT

















BROWN GREY

AL W





# OAK DURA\_BASE GVT & PGVT

Size: 600x1200mm | Surface: Carving | Thickness: 9mm | Random: 3











**BASE** 



## **OAKWOOD BROWN**

**GVT & PGVT** 













## **ORACLE CEMENTO GRIS**

GVT & PGVT

















## **PARADISE FROST**

GVT & PGVT













## **RAGNAR PIEL**

**GVT & PGVT** 















#### **REPEN BROWN**

**GVT & PGVT** 













## **SAND STORM BEIGE**

GVT & PGVT















## **STELLAR BIANCO**

GVT & PGVT

Size: 600x1200mm | Surface: Carving | Thickness: 9mm | Random:4









**BIANCO** 



## **TERREMOTO CRACK**

GVT & PGVT













## **THUNDER ROARS**

**GVT & PGVT** 













## **TIGER CUERO WOOD**

**GVT & PGVT** 

Size: 600x1200mm | Surface: Carving | Thickness: 9mm | Random: 4













WOOD **DECORE** 







## **TRANCE BEIGE**

GVT & PGVT





















## **TRANCE BROWN**

GVT & PGVT