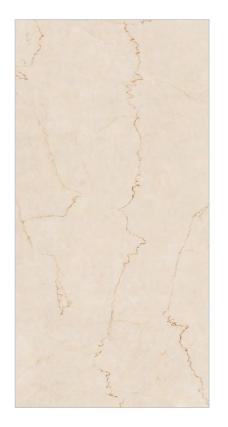

your Spaces. Its diverse applications allow to style spaces and create a mesmerizing space with rich aesthetics.







HOSPITAL



SHOPS & MALLS

#### **ALABASTRINO LEGGERO**

GVT & PGVT













#### **ALGODON BLANCO**

GVT & PGVT

Size: 600x1200mm | Surface: Carving | Thickness: 9mm | Random: 6









**DECORE** 





### **ARTSTIC CARW\_2028**

GVT & PGVT

Size: 600x1200mm | Surface: Carving | Thickness: 9mm | Random: 4











**CARW** 2028



#### **ASHWOOD BROWN**

GVT & PGVT

Size: 600x1200mm | Surface: Carving | Thickness: 9mm | Random: 3













BROWN GREY





#### **ASHWOOD GREY**

GVT & PGVT













BROWN GREY



#### **BRAZILIAN WOOD**

GVT & PGVT













DECORE B



#### **BRONCE PAPEL**

GVT & PGVT













#### **CAMELOT CREMA**

GVT & PGVT















#### **CAST IRON WOOD**

GVT & PGVT













WOOD DECORE

WOOD



#### **CEMENTO CHALK**

**GVT & PGVT** 

Size: 600x1200mm | Surface: Carving | Thickness: 9mm | Random: 3













В



DECORE I

CHALK



#### **CEMENTO DURA**

GVT & PGVT















DECORE A

DECORE DURA
B



#### **CHICAGO CONCRETE**

**GVT & PGVT** 















#### **CORTEN BEIGE**

GVT & PGVT

Size: 600x1200mm | Surface: Carving | Thickness: 9mm | Random: 4













**BEIGE** 





#### **CORTEN GREY**

GVT & PGVT

Size: 600x1200mm | Surface: Carving | Thickness: 9mm | Random: 4













BEIGE





#### **DESERT SAND**

GVT & PGVT















#### **FLARE BIANCO**

GVT & PGVT

















#### **FLARE BROWN**

GVT & PGVT

Size: 600x1200mm | Surface: Carving | Thickness: 9mm | R