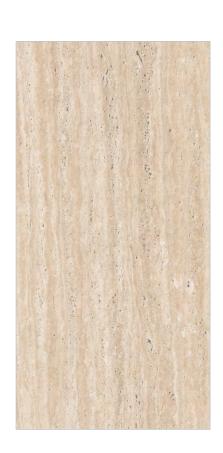

** 













## **SAND STORM BEIGE**

GVT & PGVT















## **STELLAR BIANCO**

GVT & PGVT

Size: 600x1200mm | Surface: Carving | Thickness: 9mm | Random:4









**BIANCO** 



## **TERREMOTO CRACK**

GVT & PGVT













## **THUNDER ROARS**

**GVT & PGVT** 













## **TIGER CUERO WOOD**

**GVT & PGVT** 

Size: 600x1200mm | Surface: Carving | Thickness: 9mm | Random: 4













WOOD **DECORE** 







## **TRANCE BEIGE**

GVT & PGVT





















## **TRANCE BROWN**

GVT & PGVT























## **TRANCE COFEE**

GVT & PGVT























## **TRANCE GREY**

GVT & PGVT

















**GREY** 





## **TROMA BROWN**

GVT & PGVT





















## **TROMA COFEE**

GVT & PGVT





















## **TROMA CREMA**

GVT & PGVT























## **TROMA GREY**

GVT & PGVT