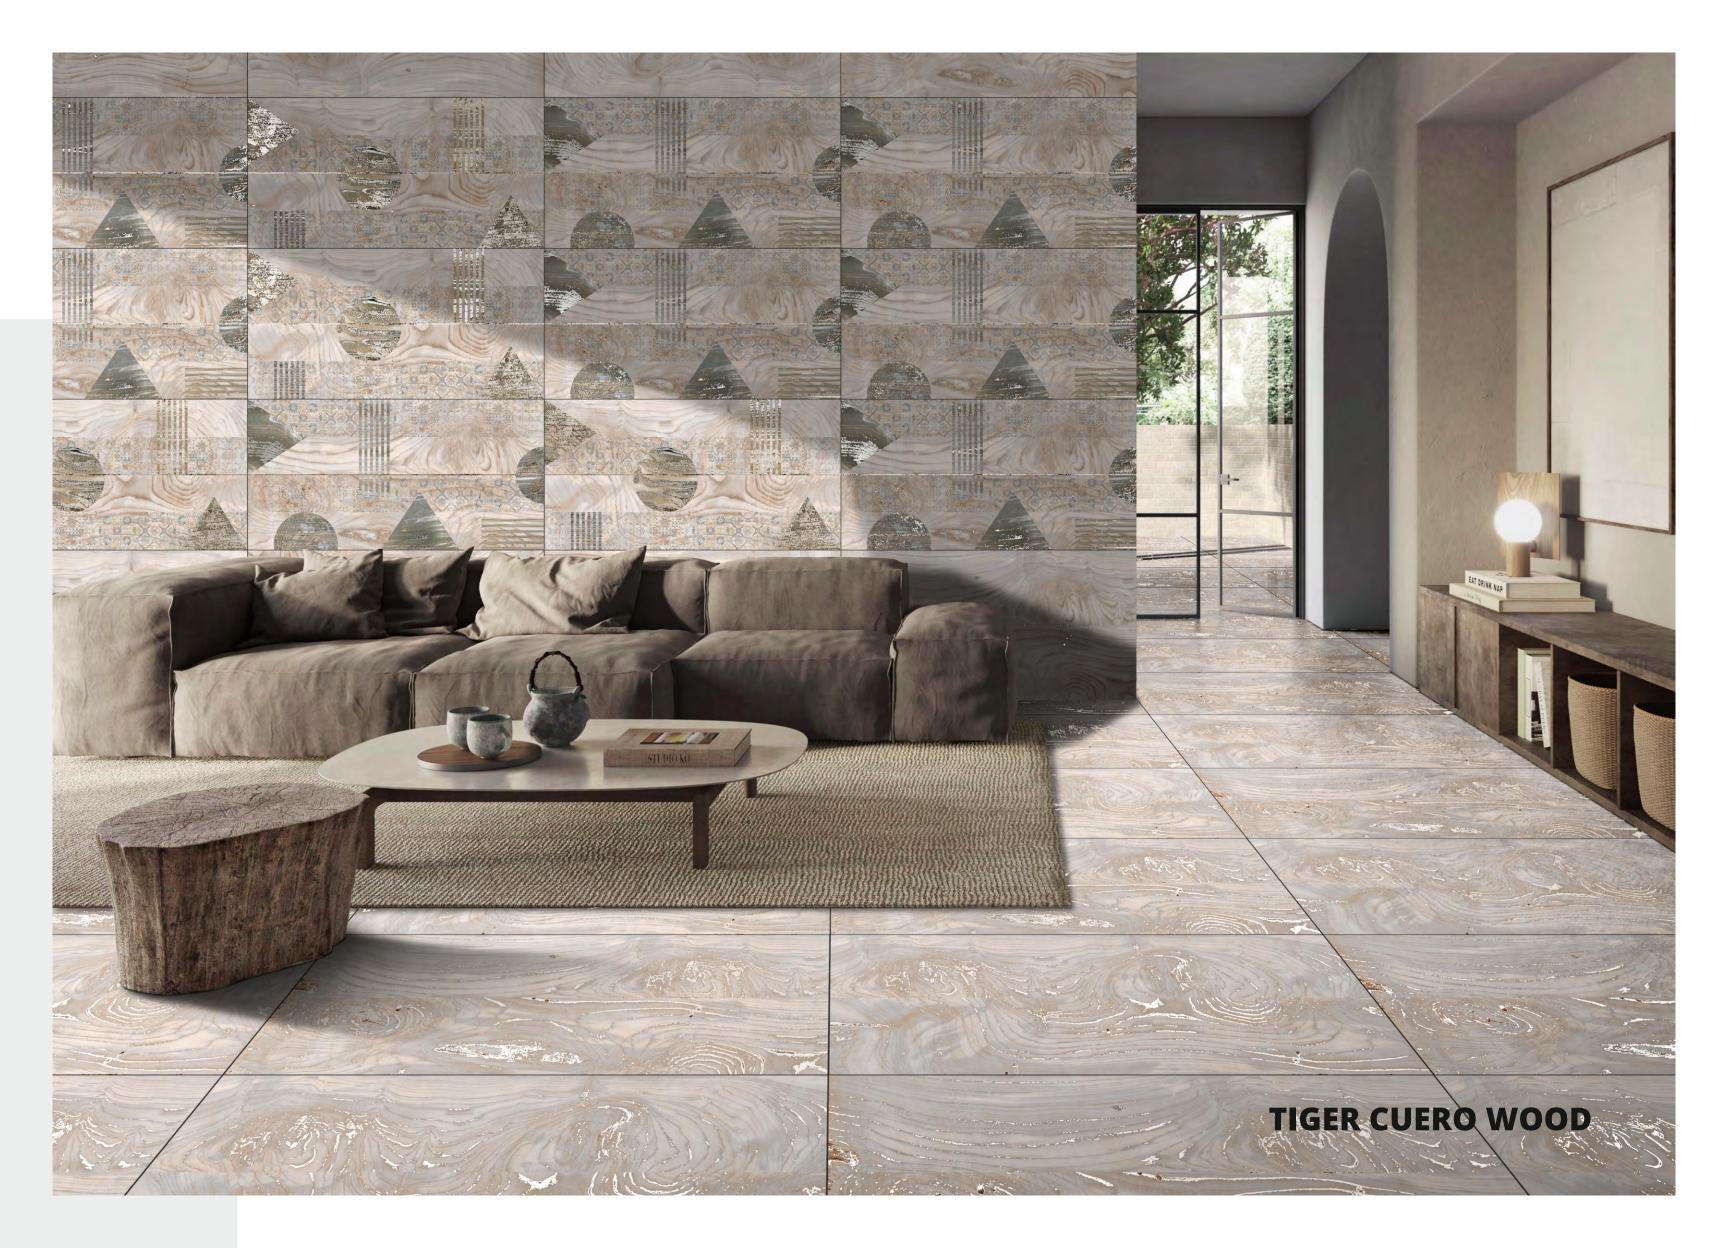

## **TIGER CUERO WOOD**

**GVT & PGVT** 

Size: 600x1200mm | Surface: Carving | Thickness: 9mm | Random: 4

WOOD **DECORE** 