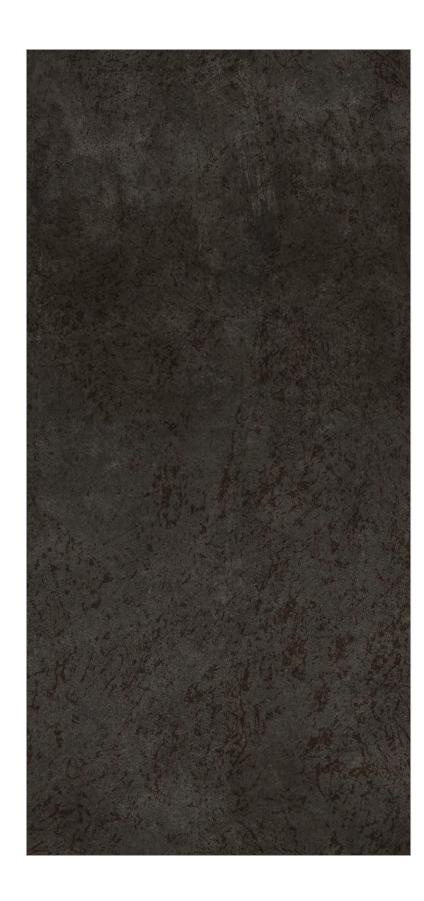

PGVT

Size: 600x1200mm | Surface: Carving | Thickness: 9mm | Random: 4













COFEE







#### **IRONWOOD VERDE**

GVT & PGVT

Size: 600x1200mm | Surface: Carving | Thickness: 9mm | Random: 4













COFEE

**VERDE** 



#### LAVA CRACK

GVT & PGVT













#### **LUMBER BEIGE**

GVT & PGVT

Size: 600x1200mm | Surface: Carving | Thickness: 9mm | Random: 4









BEIGE



#### **MAESTRO AZUL**

GVT & PGVT

















#### **MARRON WALNUT**

**GVT & PGVT** 













#### **MONTANA CREMA**

**GVT & PGVT** 

Size: 600x1200mm | Surface: Carving | Thickness: 9mm | Random: 4



**AVAILABLE COLORS:** 







CREMA NATURAL

**NERO** 



#### **MONTANA NATURAL**

**GVT & PGVT** 



















#### **MONTANA NERO**

GVT & PGVT















CREMA NATURAL

**NERO** 





## **NEOLITH CREMA**

GVT & PGVT













#### **NOVANA BROWN**

**GVT & PGVT** 

Size: 600x1200mm | Surface: Carving | Thickness: 9mm | Random: 3











**BROWN** 



**GREY** 





WHITE



## **NOVANA GREY**

GVT & PGVT

















**BROWN GREY** NATURAL





## **NOVANA NATURAL**

**GVT & PGVT** 

















BROWN GREY NATURAL WHITE





## **NOVANA WHITE**

GVT & PGVT

















BROWN GREY

AL W





# OAK DURA\_BASE GVT & PGVT

Size: 600x1200mm | Surface: Carving | Thickness: 9mm | Random: 3











**BASE** 



## **OAKWOOD BROWN**

**GVT & PGVT** 













## **ORACLE CEMENTO GRIS**

GVT & PGVT

















## **PARADISE FROST**

GVT & PGVT













## **RAGNAR PIEL**

**GVT & PGVT** 















#### **REPEN BROWN**

**GVT & PGVT**