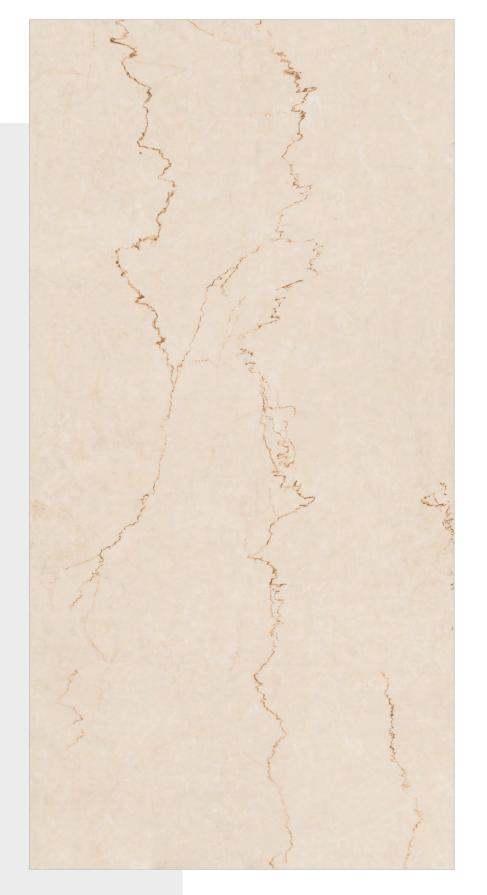

of your Spaces. Its diverse applications allow to style spaces and create a mesmerizing space with rich aesthetics.







HOSPITAL



SHOPS & MALLS

#### **ALABASTRINO LEGGERO**

GVT & PGVT













#### **ALGODON BLANCO**

GVT & PGVT

Size: 600x1200mm | Surface: Carving | Thickness: 9mm | Random: 6









**DECORE** 





### **ARTSTIC CARW\_2028**

GVT & PGVT

Size: 600x1200mm | Surface: Carving | Thickness: 9mm | Random: 4











**CARW** 2028



#### **ASHWOOD BROWN**

GVT & PGVT

Size: 600x1200mm | Surface: Carving | Thickness: 9mm | Random: 3













BROWN GREY





#### **ASHWOOD GREY**

GVT & PGVT













BROWN GREY



#### **BRAZILIAN WOOD**

GVT & PGVT













DECORE B



#### **BRONCE PAPEL**

GVT & PGVT













#### **CAMELOT CREMA**

GVT & PGVT















#### **CAST IRON WOOD**

GVT & PGVT













WOOD DECORE

WOOD



#### **CEMENTO CHALK**

**GVT & PGVT** 

Size: 600x1200mm | Surface: Carving | Thickness: 9mm | Random: 3













В



DECORE I

CHALK



#### **CEMENTO DURA**

GVT & PGVT















DECORE A

DECORE DURA
B



#### **CHICAGO CONCRETE**

**GVT & PGVT** 















#### **CORTEN BEIGE**

GVT & PGVT

Size: 600x1200mm | Surface: Carving | Thickness: 9mm | Random: 4













**BEIGE** 





#### **CORTEN GREY**

GVT & PGVT

Size: 600x1200mm | Surface: Carving | Thickness: 9mm | Random: 4













BEIGE





#### **DESERT SAND**

GVT & PGVT















#### **FLARE BIANCO**

GVT & PGVT

















#### **FLARE BROWN**

GVT & PGVT

Size: 600x1200mm | Surface: Carving | Thickness: 9mm |