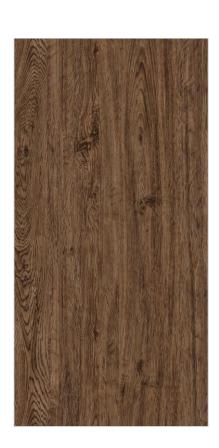

#### **IRONWOOD COFEE**

GVT & PGVT

Size: 600x1200mm | Surface: Carving | Thickness: 9mm | Random: 4

COFEE