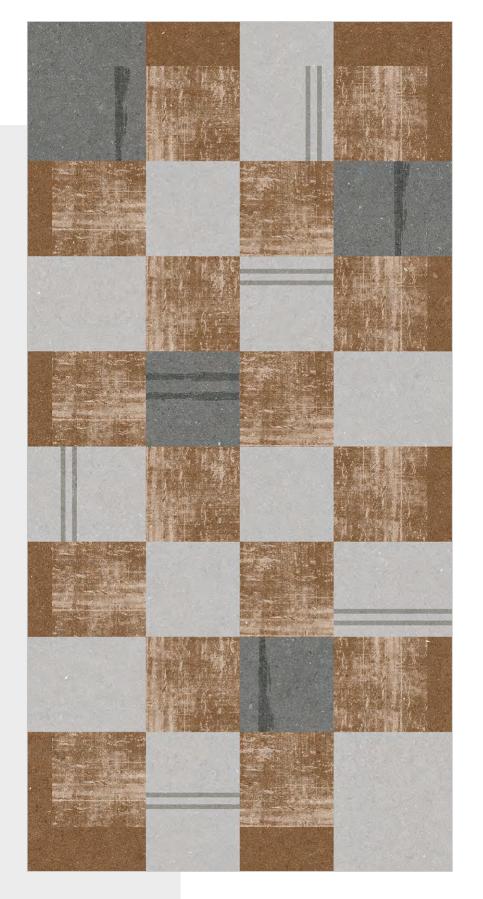

#### **CEMENTO CHALK**

**GVT & PGVT** 

Size: 600x1200mm | Surface: Carving | Thickness: 9mm | Random: 3

В

DECORE I

CHALK