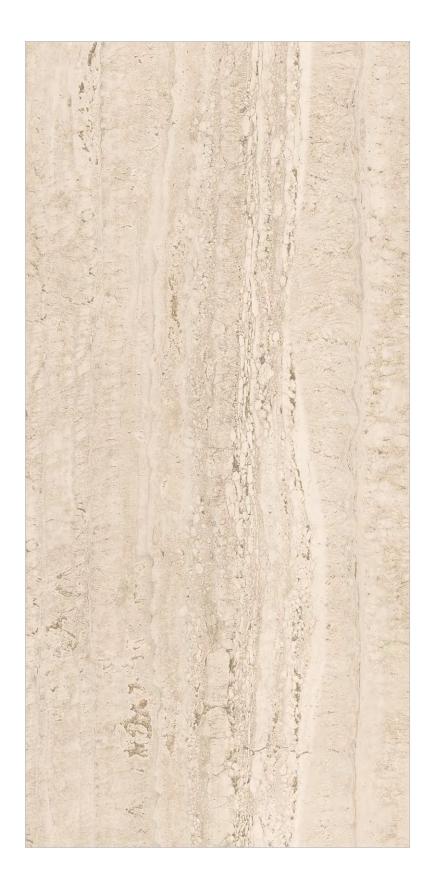

0mm | Surface: Carving | Thickness: 9mm | Random: 3











**BASE** 



## **OAKWOOD BROWN**

**GVT & PGVT** 













## **ORACLE CEMENTO GRIS**

GVT & PGVT

















## **PARADISE FROST**

GVT & PGVT













## **RAGNAR PIEL**

**GVT & PGVT** 















#### **REPEN BROWN**

**GVT & PGVT** 













## **SAND STORM BEIGE**

GVT & PGVT















## **STELLAR BIANCO**

GVT & PGVT

Size: 600x1200mm | Surface: Carving | Thickness: 9mm | Random:4









**BIANCO** 



## **TERREMOTO CRACK**

GVT & PGVT













## **THUNDER ROARS**

**GVT & PGVT** 













## **TIGER CUERO WOOD**

**GVT & PGVT** 

Size: 600x1200mm | Surface: Carving | Thickness: 9mm | Random: 4













WOOD **DECORE** 







## **TRANCE BEIGE**

GVT & PGVT





















## **TRANCE BROWN**

GVT & PGVT























## **TRANCE COFEE**

GVT & PGVT























## **TRANCE GREY**

GVT & PGVT

















**GREY** 





## **TROMA BROWN**

GVT & PGVT





















## **TROMA COFEE**

GVT & PGVT





















## **TROMA CREMA**

GVT & PGVT























## **TROMA GREY**

GVT & PGVT