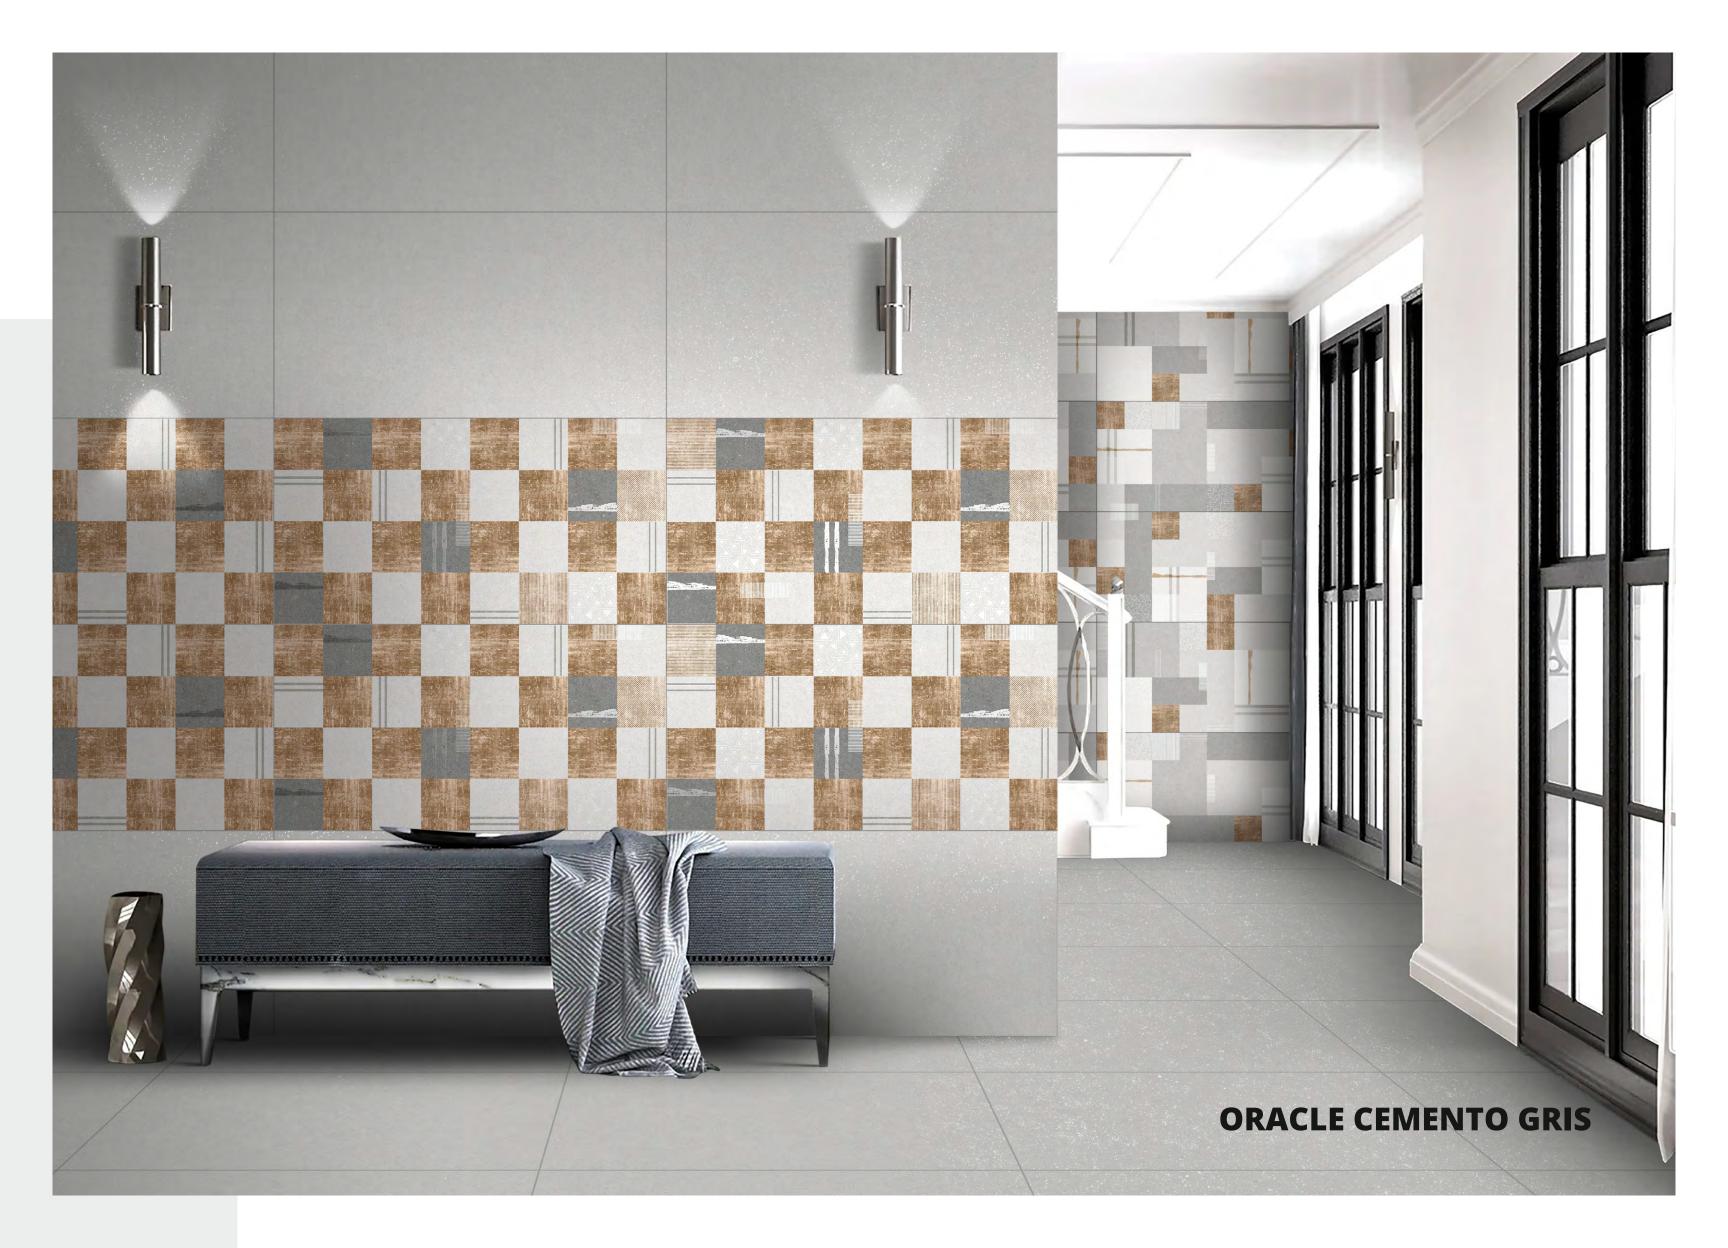

#### **MONTANA NATURAL**

**GVT & PGVT** 



















#### **MONTANA NERO**

GVT & PGVT















CREMA NATURAL

**NERO** 





## **NEOLITH CREMA**

GVT & PGVT













#### **NOVANA BROWN**

**GVT & PGVT** 

Size: 600x1200mm | Surface: Carving | Thickness: 9mm | Random: 3











**BROWN** 



**GREY** 





WHITE



## **NOVANA GREY**

GVT & PGVT

















**BROWN GREY** NATURAL





## **NOVANA NATURAL**

**GVT & PGVT** 

















BROWN GREY NATURAL WHITE





## **NOVANA WHITE**

GVT & PGVT

















BROWN GREY

AL W





# OAK DURA\_BASE GVT & PGVT

Size: 600x1200mm | Surface: Carving | Thickness: 9mm | Random: 3











**BASE** 



## **OAKWOOD BROWN**

**GVT & PGVT** 













## **ORACLE CEMENTO GRIS**

GVT & PGVT

















## **PARADISE FROST**

GVT & PGVT













## **RAGNAR PIEL**

**GVT & PGVT** 















#### **REPEN BROWN**

**GVT & PGVT** 













## **SAND STORM BEIGE**

GVT & PGVT















## **STELLAR BIANCO**

GVT & PGVT

Size: 600x1200mm | Surface: Carving | Thickness: 9mm | Random:4









**BIANCO** 



## **TERREMOTO CRACK**

GVT & PGVT













## **THUNDER ROARS**

**GVT & PGVT** 













## **TIGER CUERO WOOD**

**GVT & PGVT** 

Size: 600x1200mm | Surface: Carving | Thickness: 9mm | Random: 4













WOOD **DECORE** 







## **TRANCE BEIGE**

GVT & PGVT





















## **TRANCE BROWN**

GVT & PGVT























## **TRANCE COFEE**

GVT & PGVT























## **TRANCE GREY**

GVT & PGVT

















**GREY** 





## **T