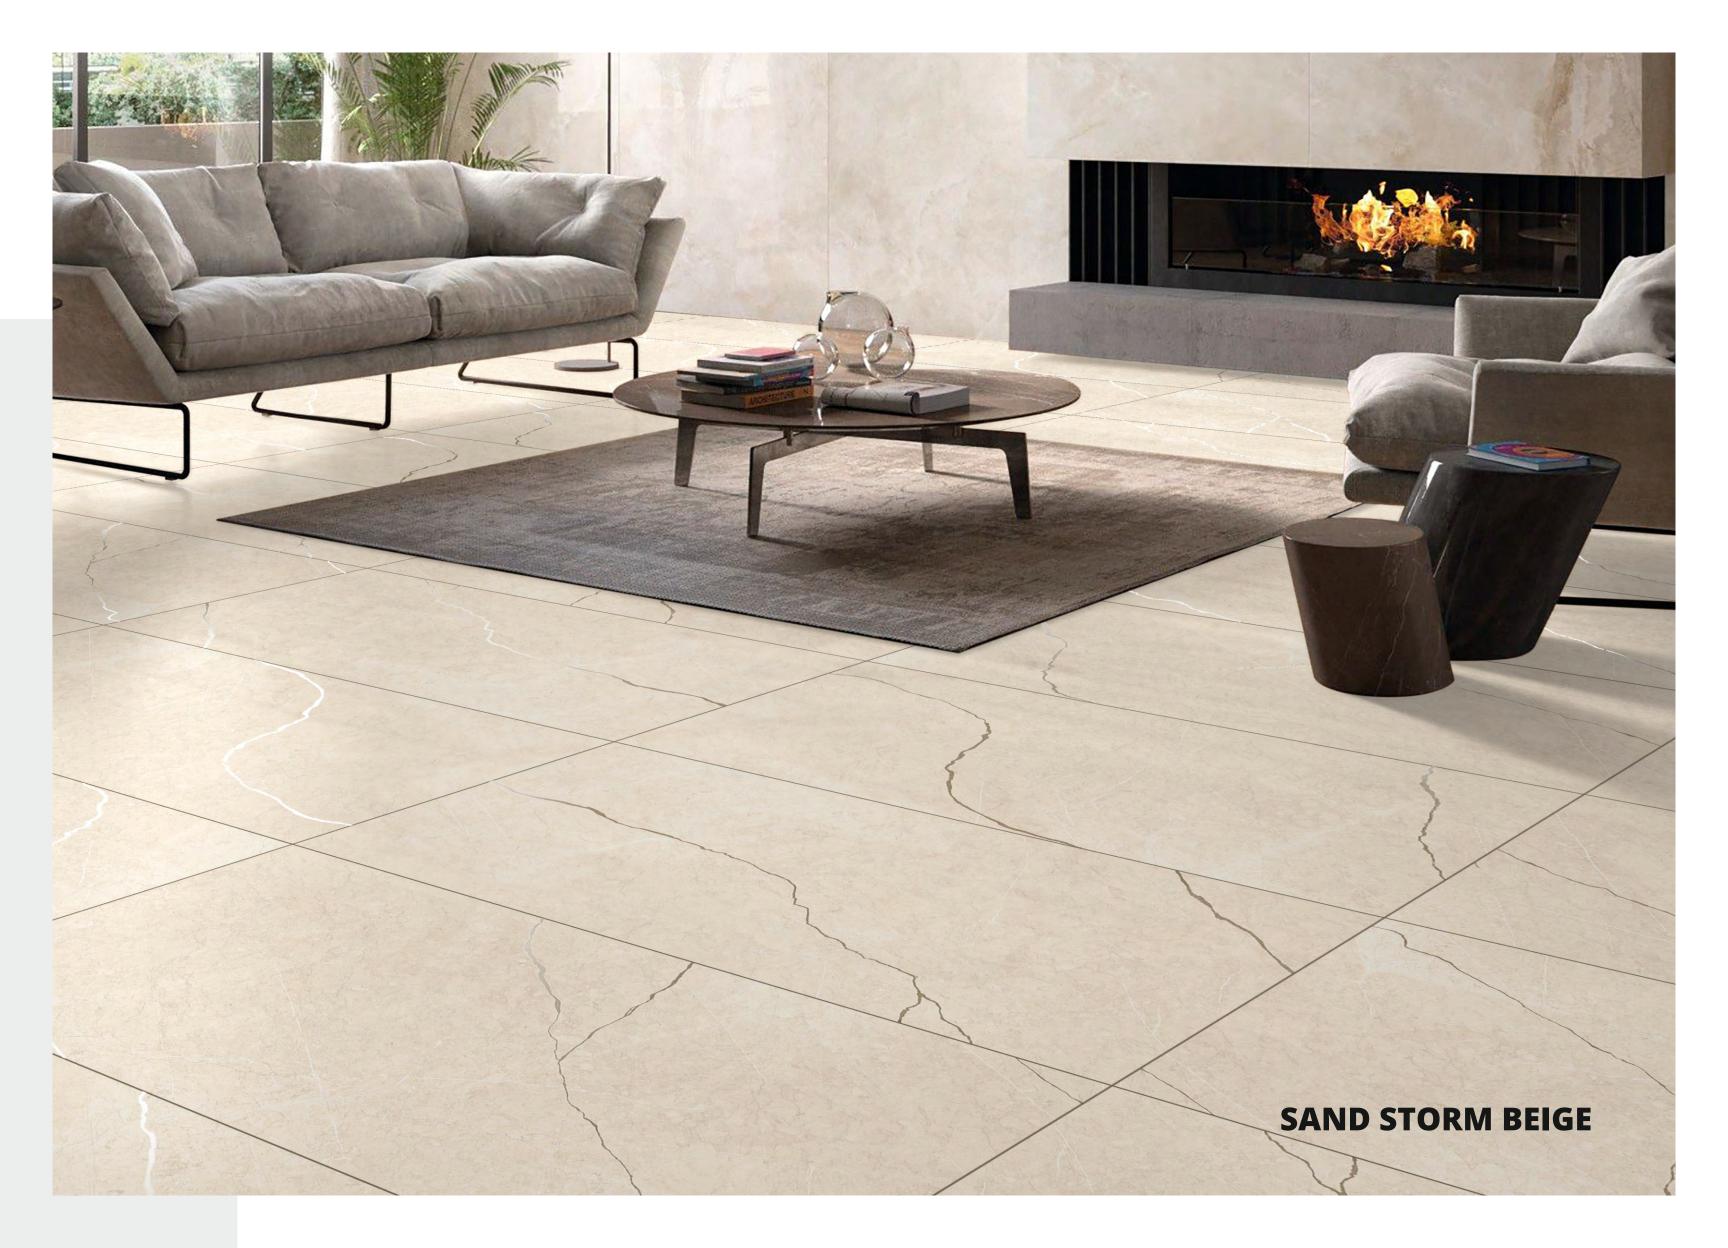

ANA BROWN**

**GVT & PGVT** 

Size: 600x1200mm | Surface: Carving | Thickness: 9mm | Random: 3











**BROWN** 



**GREY** 





WHITE



## **NOVANA GREY**

GVT & PGVT

















**BROWN GREY** NATURAL





## **NOVANA NATURAL**

**GVT & PGVT** 

















BROWN GREY NATURAL WHITE





## **NOVANA WHITE**

GVT & PGVT

















BROWN GREY

AL W





# OAK DURA\_BASE GVT & PGVT

Size: 600x1200mm | Surface: Carving | Thickness: 9mm | Random: 3











**BASE** 



## **OAKWOOD BROWN**

**GVT & PGVT** 













## **ORACLE CEMENTO GRIS**

GVT & PGVT

















## **PARADISE FROST**

GVT & PGVT













## **RAGNAR PIEL**

**GVT & PGVT** 















#### **REPEN BROWN**

**GVT & PGVT** 













## **SAND STORM BEIGE**

GVT & PGVT















## **STELLAR BIANCO**

GVT & PGVT

Size: 600x1200mm | Surface: Carving | Thickness: 9mm | Random:4









**BIANCO** 



## **TERREMOTO CRACK**

GVT & PGVT













## **THUNDER ROARS**

**GVT & PGVT** 













## **TIGER CUERO WOOD**

**GVT & PGVT** 

Size: 600x1200mm | Surface: Carving | Thickness: 9mm | Random: 4













WOOD **DECORE** 







## **TRANCE BEIGE**

GVT & PGVT





















## **TRANCE BROWN**

GVT & PGVT























## **TRANCE COFEE**

GVT & PGVT























## **TRANCE GREY**

GVT & PGVT

















**GREY** 





## **TROMA BROWN**

GVT & PGVT





















## **TROMA COFEE**

GVT & PGVT





















## **TROMA CREMA**

GVT & PGVT























## **TROMA GREY**

GVT & PGVT