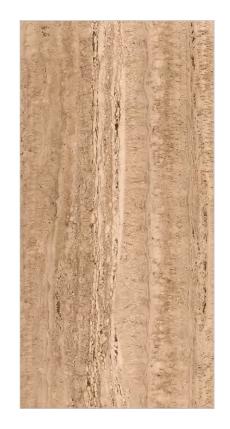

mm | Random: 3











**BASE** 



## **OAKWOOD BROWN**

**GVT & PGVT** 













## **ORACLE CEMENTO GRIS**

GVT & PGVT

















## **PARADISE FROST**

GVT & PGVT













## **RAGNAR PIEL**

**GVT & PGVT** 















#### **REPEN BROWN**

**GVT & PGVT** 













## **SAND STORM BEIGE**

GVT & PGVT















## **STELLAR BIANCO**

GVT & PGVT

Size: 600x1200mm | Surface: Carving | Thickness: 9mm | Random:4









**BIANCO** 



## **TERREMOTO CRACK**

GVT & PGVT













## **THUNDER ROARS**

**GVT & PGVT** 













## **TIGER CUERO WOOD**

**GVT & PGVT** 

Size: 600x1200mm | Surface: Carving | Thickness: 9mm | Random: 4













WOOD **DECORE** 







## **TRANCE BEIGE**

GVT & PGVT





















## **TRANCE BROWN**

GVT & PGVT























## **TRANCE COFEE**

GVT & PGVT























## **TRANCE GREY**

GVT & PGVT

















**GREY** 





## **TROMA BROWN**

GVT & PGVT





















## **TROMA COFEE**

GVT & PGVT





















## **TROMA CREMA**

GVT & PGVT























## **TROMA GREY**

GVT & PGVT