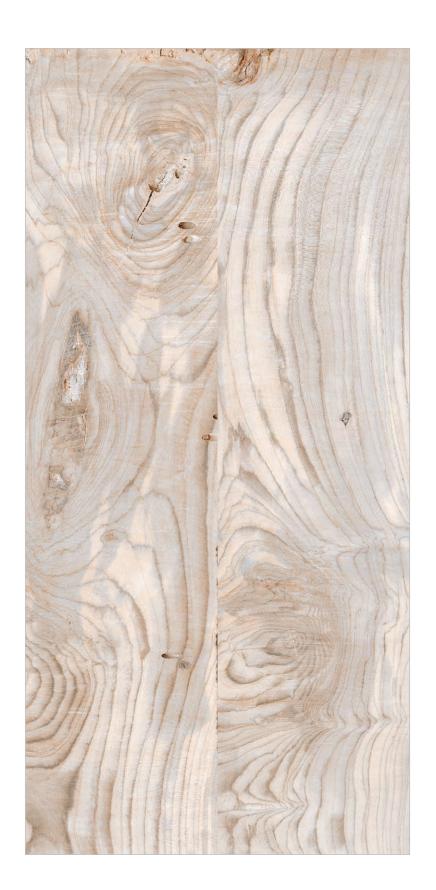

Y

AL W





# OAK DURA\_BASE GVT & PGVT

Size: 600x1200mm | Surface: Carving | Thickness: 9mm | Random: 3











**BASE** 



## **OAKWOOD BROWN**

**GVT & PGVT** 













## **ORACLE CEMENTO GRIS**

GVT & PGVT

















## **PARADISE FROST**

GVT & PGVT













## **RAGNAR PIEL**

**GVT & PGVT** 















#### **REPEN BROWN**

**GVT & PGVT** 













## **SAND STORM BEIGE**

GVT & PGVT















## **STELLAR BIANCO**

GVT & PGVT

Size: 600x1200mm | Surface: Carving | Thickness: 9mm | Random:4









**BIANCO** 



## **TERREMOTO CRACK**

GVT & PGVT













## **THUNDER ROARS**

**GVT & PGVT** 













## **TIGER CUERO WOOD**

**GVT & PGVT** 

Size: 600x1200mm | Surface: Carving | Thickness: 9mm | Random: 4













WOOD **DECORE** 







## **TRANCE BEIGE**

GVT & PGVT





















## **TRANCE BROWN**

GVT & PGVT























## **TRANCE COFEE**

GVT & PGVT























## **TRANCE GREY**

GVT & PGVT

















**GREY** 





## **TROMA BROWN**

GVT & PGVT





















## **TROMA COFEE**

GVT & PGVT





















## **TROMA CREMA**

GVT & PGVT























## **TROMA GREY**

GVT & PGVT