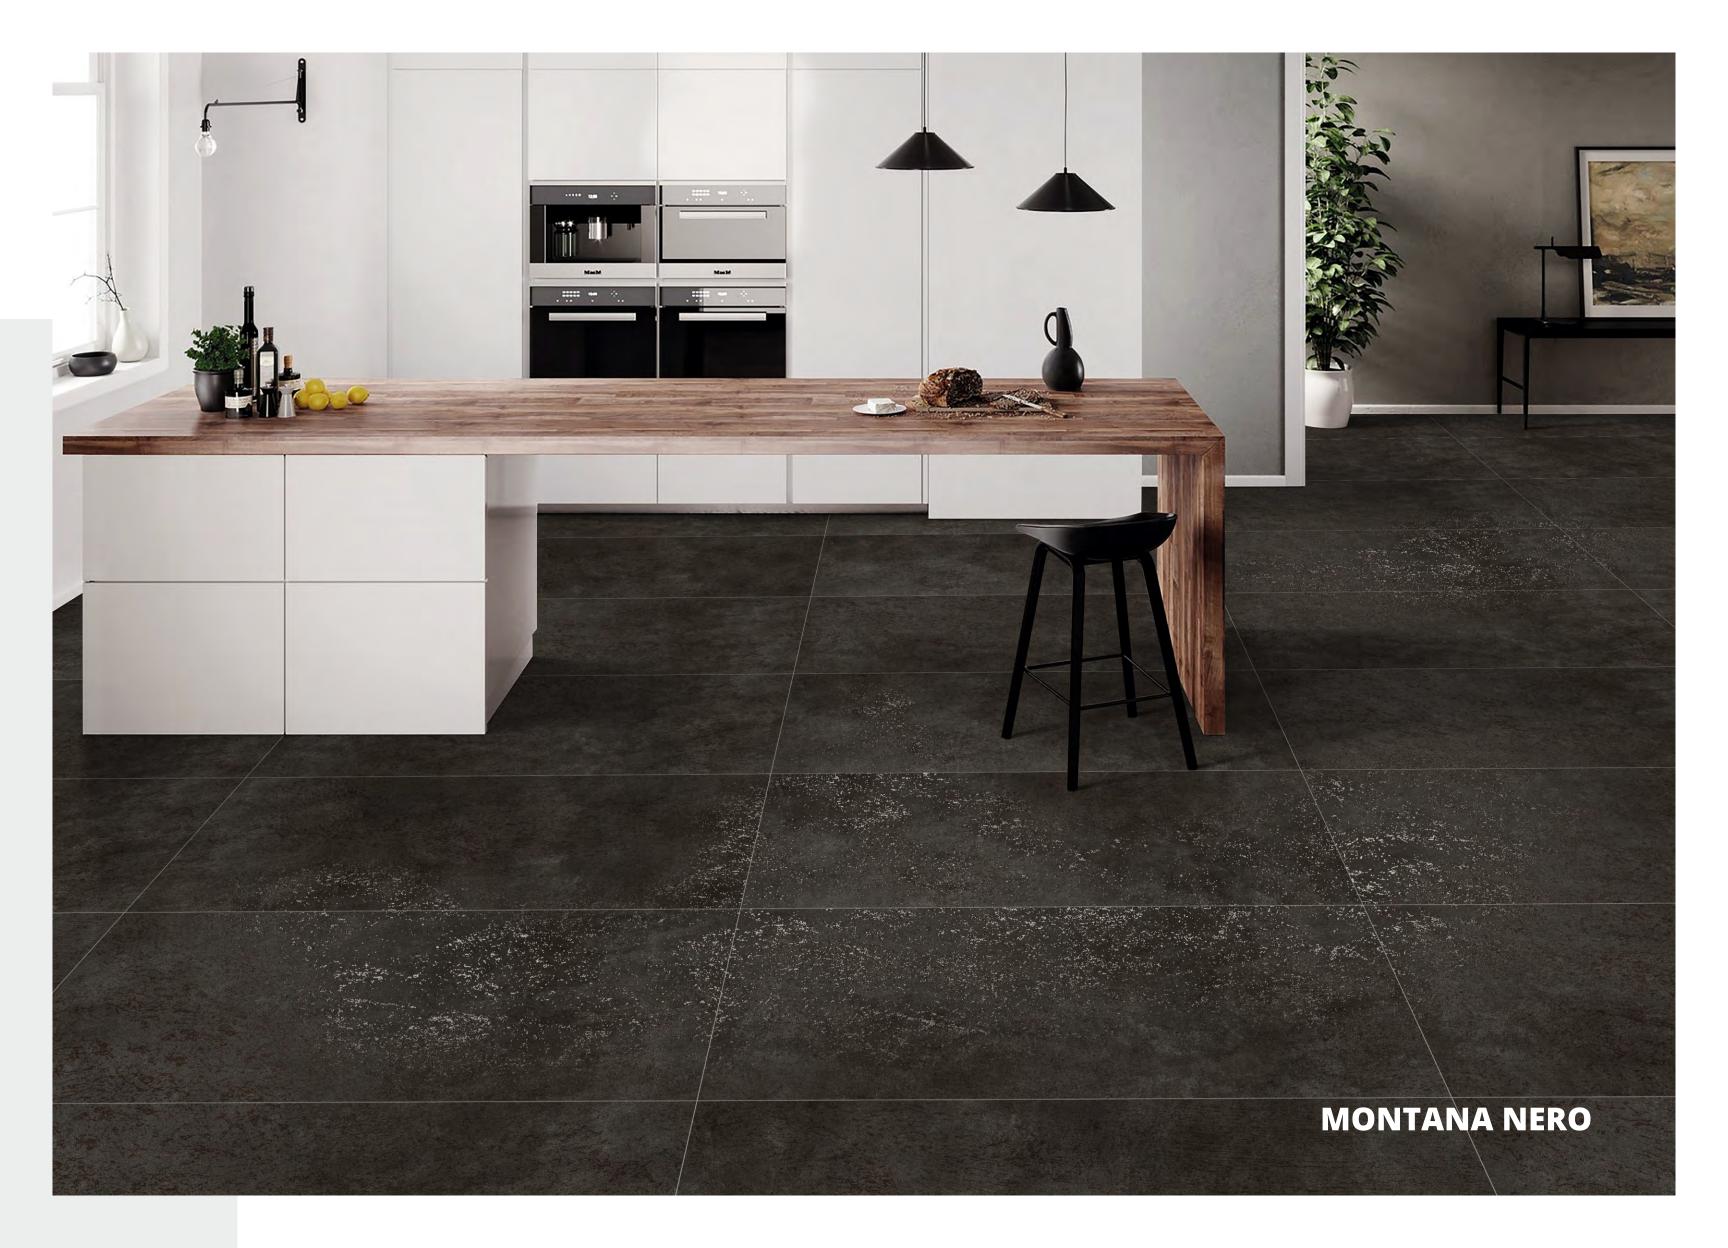

GVT

Size: 600x1200mm | Surface: Carving | Thickness: 9mm | Random: 4













COFEE







#### **IRONWOOD VERDE**

GVT & PGVT

Size: 600x1200mm | Surface: Carving | Thickness: 9mm | Random: 4













COFEE

**VERDE** 



#### LAVA CRACK

GVT & PGVT













#### **LUMBER BEIGE**

GVT & PGVT

Size: 600x1200mm | Surface: Carving | Thickness: 9mm | Random: 4









BEIGE



#### **MAESTRO AZUL**

GVT & PGVT

















#### **MARRON WALNUT**

**GVT & PGVT** 













#### **MONTANA CREMA**

**GVT & PGVT** 

Size: 600x1200mm | Surface: Carving | Thickness: 9mm | Random: 4



**AVAILABLE COLORS:** 







CREMA NATURAL

**NERO** 



#### **MONTANA NATURAL**

**GVT & PGVT** 



















#### **MONTANA NERO**

GVT & PGVT















CREMA NATURAL

**NERO** 





## **NEOLITH CREMA**

GVT & PGVT













#### **NOVANA BROWN**

**GVT & PGVT** 

Size: 600x1200mm | Surface: Carving | Thickness: 9mm | Random: 3











**BROWN** 



**GREY** 





WHITE



## **NOVANA GREY**

GVT & PGVT

















**BROWN GREY** NATURAL





## **NOVANA NATURAL**

**GVT & PGVT** 

















BROWN GREY NATURAL WHITE





## **NOVANA WHITE**

GVT & PGVT

















BROWN GREY

AL W





# OAK DURA\_BASE GVT & PGVT

Size: 600x1200mm | Surface: Carving | Thickness: 9mm | Random: 3











**BASE** 



## **OAKWOOD BROWN**

**GVT & PGVT** 













## **ORACLE CEMENTO GRIS**

GVT & PGVT

















## **PARADISE FROST**

GVT & PGVT













## **RAGNAR PIEL**

**GVT & PGVT** 















#### **REPEN BROWN**

**GVT & PGVT**