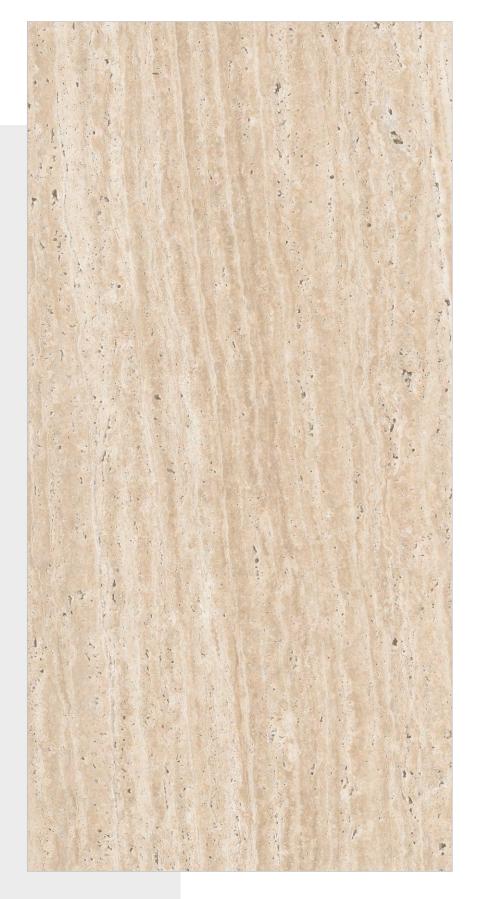

PGVT** 













## **SAND STORM BEIGE**

GVT & PGVT















## **STELLAR BIANCO**

GVT & PGVT

Size: 600x1200mm | Surface: Carving | Thickness: 9mm | Random:4









**BIANCO** 



## **TERREMOTO CRACK**

GVT & PGVT













## **THUNDER ROARS**

**GVT & PGVT** 













## **TIGER CUERO WOOD**

**GVT & PGVT** 

Size: 600x1200mm | Surface: Carving | Thickness: 9mm | Random: 4













WOOD **DECORE** 







## **TRANCE BEIGE**

GVT & PGVT





















## **TRANCE BROWN**

GVT & PGVT























## **TRANCE COFEE**

GVT & PGVT























## **TRANCE GREY**

GVT & PGVT

















**GREY** 





## **TROMA BROWN**

GVT & PGVT





















## **TROMA COFEE**

GVT & PGVT





















## **TROMA CREMA**

GVT & PGVT























## **TROMA GREY**

GVT & PGVT