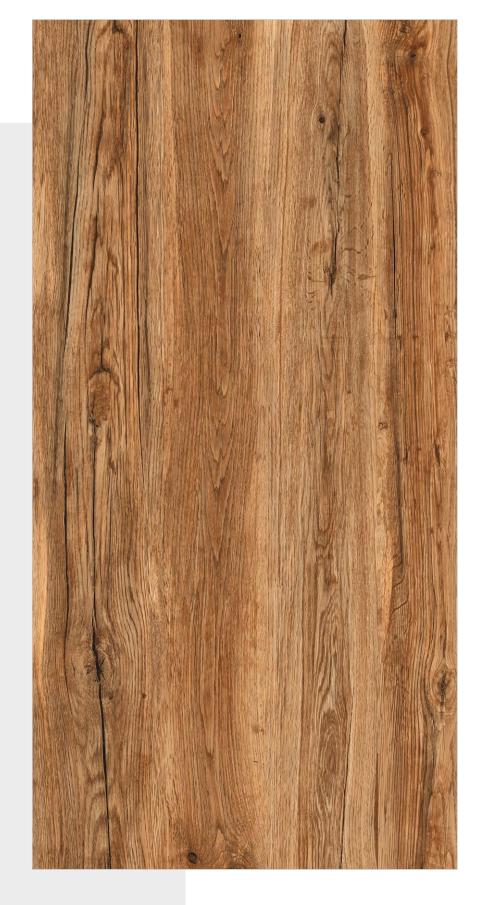

#### **FLARE BROWN**

GVT & PGVT

Size: 600x1200mm | Surface: Carving | Thickness: 9mm | Random: 4

BIANCO BROWN