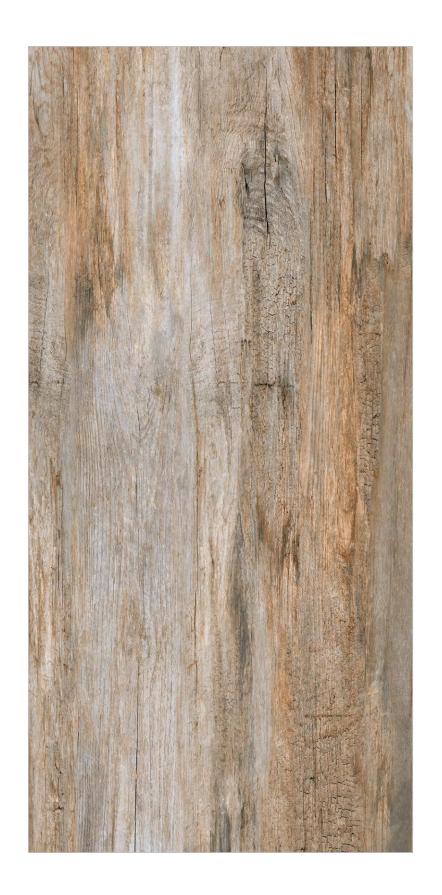

m | Surface: Carving | Thickness: 9mm | Random: 4



**AVAILABLE COLORS:** 







CREMA NATURAL

**NERO** 



#### **MONTANA NATURAL**

**GVT & PGVT** 



















#### **MONTANA NERO**

GVT & PGVT















CREMA NATURAL

**NERO** 





## **NEOLITH CREMA**

GVT & PGVT













#### **NOVANA BROWN**

**GVT & PGVT** 

Size: 600x1200mm | Surface: Carving | Thickness: 9mm | Random: 3











**BROWN** 



**GREY** 





WHITE



## **NOVANA GREY**

GVT & PGVT

















**BROWN GREY** NATURAL





## **NOVANA NATURAL**

**GVT & PGVT** 

















BROWN GREY NATURAL WHITE





## **NOVANA WHITE**

GVT & PGVT

















BROWN GREY

AL W





# OAK DURA\_BASE GVT & PGVT

Size: 600x1200mm | Surface: Carving | Thickness: 9mm | Random: 3











**BASE** 



## **OAKWOOD BROWN**

**GVT & PGVT** 













## **ORACLE CEMENTO GRIS**

GVT & PGVT

















## **PARADISE FROST**

GVT & PGVT













## **RAGNAR PIEL**

**GVT & PGVT** 















#### **REPEN BROWN**

**GVT & PGVT** 













## **SAND STORM BEIGE**

GVT & PGVT















## **STELLAR BIANCO**

GVT & PGVT

Size: 600x1200mm | Surface: Carving | Thickness: 9mm | Random:4









**BIANCO** 



## **TERREMOTO CRACK**

GVT & PGVT













## **THUNDER ROARS**

**GVT & PGVT** 













## **TIGER CUERO WOOD**

**GVT & PGVT** 

Size: 600x1200mm | Surface: Carving | Thickness: 9mm | Random: 4













WOOD **DECORE** 







## **TRANCE BEIGE**

GVT & PGVT





















## **TRANCE BROWN**

GVT & PGVT























## **TRANCE COFEE