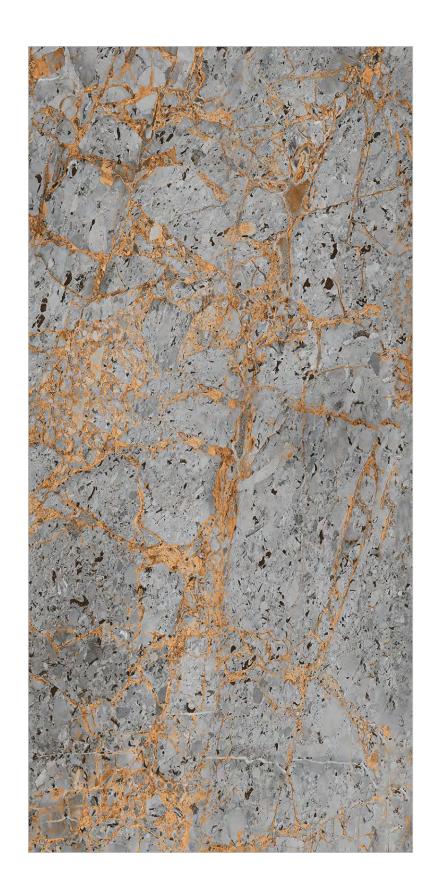

GVT

















**BROWN GREY** NATURAL





## **NOVANA NATURAL**

**GVT & PGVT** 

















BROWN GREY NATURAL WHITE





## **NOVANA WHITE**

GVT & PGVT

















BROWN GREY

AL W





# OAK DURA\_BASE GVT & PGVT

Size: 600x1200mm | Surface: Carving | Thickness: 9mm | Random: 3











**BASE** 



## **OAKWOOD BROWN**

**GVT & PGVT** 













## **ORACLE CEMENTO GRIS**

GVT & PGVT

















## **PARADISE FROST**

GVT & PGVT













## **RAGNAR PIEL**

**GVT & PGVT** 















#### **REPEN BROWN**

**GVT & PGVT** 













## **SAND STORM BEIGE**

GVT & PGVT















## **STELLAR BIANCO**

GVT & PGVT

Size: 600x1200mm | Surface: Carving | Thickness: 9mm | Random:4









**BIANCO** 



## **TERREMOTO CRACK**

GVT & PGVT













## **THUNDER ROARS**

**GVT & PGVT** 













## **TIGER CUERO WOOD**

**GVT & PGVT** 

Size: 600x1200mm | Surface: Carving | Thickness: 9mm | Random: 4













WOOD **DECORE** 







## **TRANCE BEIGE**

GVT & PGVT





















## **TRANCE BROWN**

GVT & PGVT























## **TRANCE COFEE**

GVT & PGVT























## **TRANCE GREY**

GVT & PGVT

















**GREY** 





## **TROMA BROWN**

GVT & PGVT





















## **TROMA COFEE**

GVT & PGVT





















## **TROMA CREMA**

GVT & PGVT























## **TROMA GREY**

GVT & PGVT