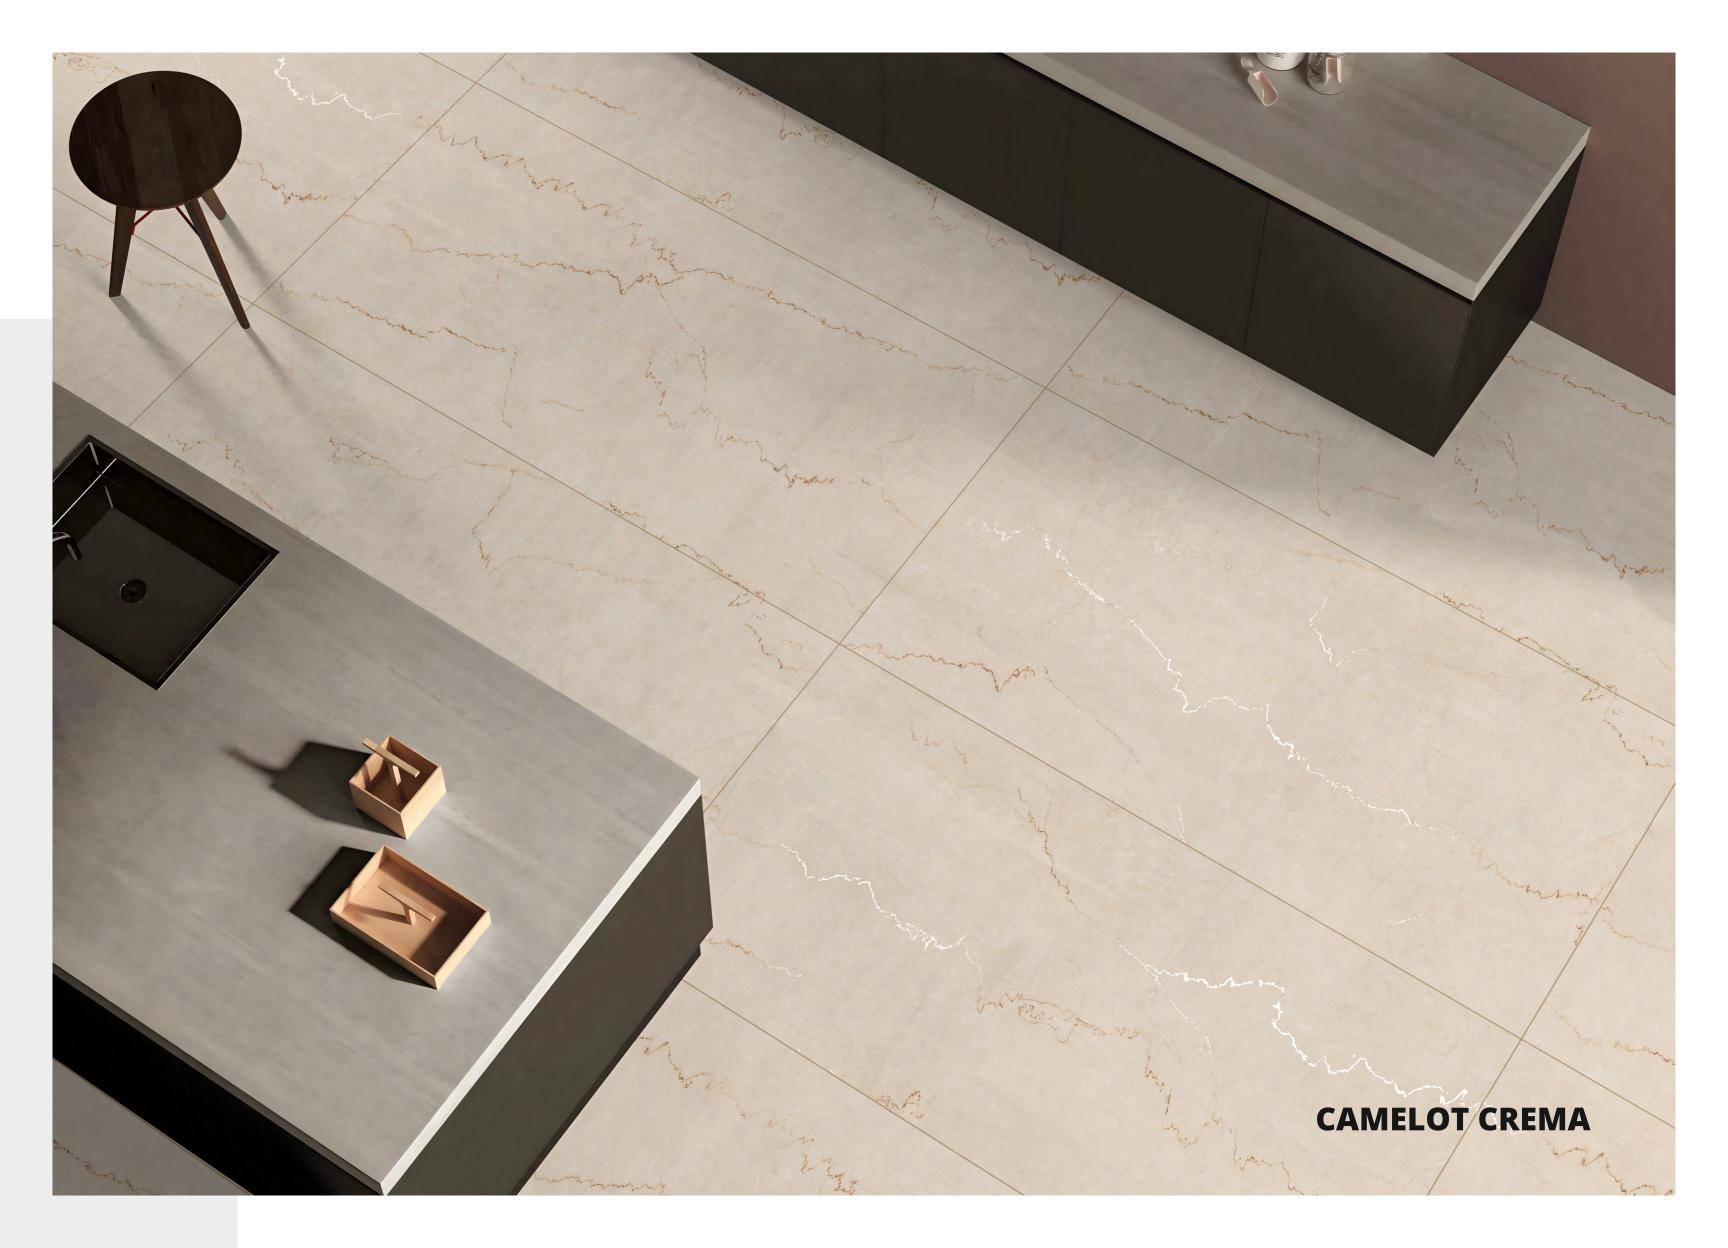

es. Its diverse applications allow to style spaces and create a mesmerizing space with rich aesthetics.







HOSPITAL



SHOPS & MALLS

#### **ALABASTRINO LEGGERO**

GVT & PGVT













#### **ALGODON BLANCO**

GVT & PGVT

Size: 600x1200mm | Surface: Carving | Thickness: 9mm | Random: 6









**DECORE** 





### **ARTSTIC CARW\_2028**

GVT & PGVT

Size: 600x1200mm | Surface: Carving | Thickness: 9mm | Random: 4











**CARW** 2028



#### **ASHWOOD BROWN**

GVT & PGVT

Size: 600x1200mm | Surface: Carving | Thickness: 9mm | Random: 3













BROWN GREY





#### **ASHWOOD GREY**

GVT & PGVT













BROWN GREY



#### **BRAZILIAN WOOD**

GVT & PGVT













DECORE B



#### **BRONCE PAPEL**

GVT & PGVT













#### **CAMELOT CREMA**

GVT & PGVT















#### **CAST IRON WOOD**

GVT & PGVT













WOOD DECORE

WOOD



#### **CEMENTO CHALK**

**GVT & PGVT** 

Size: 600x1200mm | Surface: Carving | Thickness: 9mm | Random: 3













В



DECORE I

CHALK



#### **CEMENTO DURA**

GVT & PGVT















DECORE A

DECORE DURA
B



#### **CHICAGO CONCRETE**

**GVT & PGVT** 















#### **CORTEN BEIGE**

GVT & PGVT

Size: 600x1200mm | Surface: Carving | Thickness: 9mm | Random: 4













**BEIGE** 





#### **CORTEN GREY**

GVT & PGVT

Size: 600x1200mm | Surface: Carving | Thickness: 9mm | Random: 4













BEIGE





#### **DESERT SAND**

GVT & PGVT















#### **FLARE BIANCO**

GVT & PGVT

















#### **FLARE BROWN**

GVT & PGVT

Size: 600x1200mm | Surface: Carving | Thickness: 9mm | Random: 4