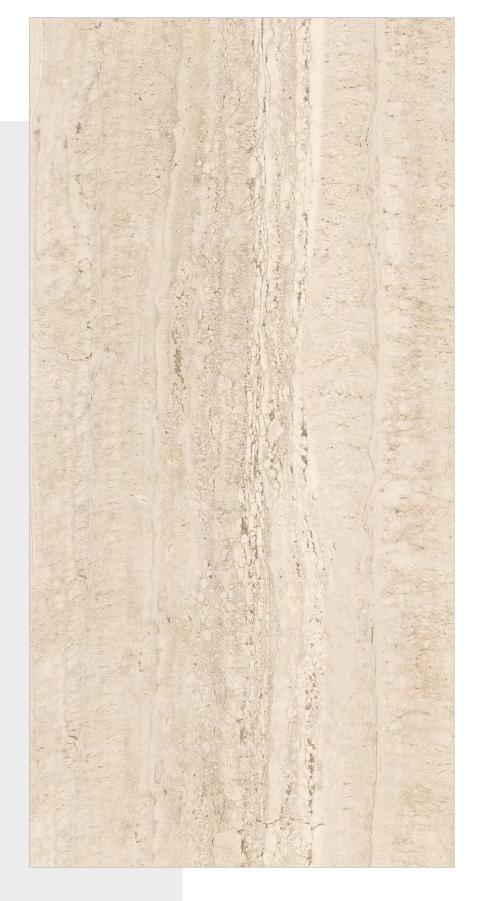

#### **LUMBER BEIGE**

GVT & PGVT

Size: 600x1200mm | Surface: Carving | Thickness: 9mm | Random: 4

BEIGE