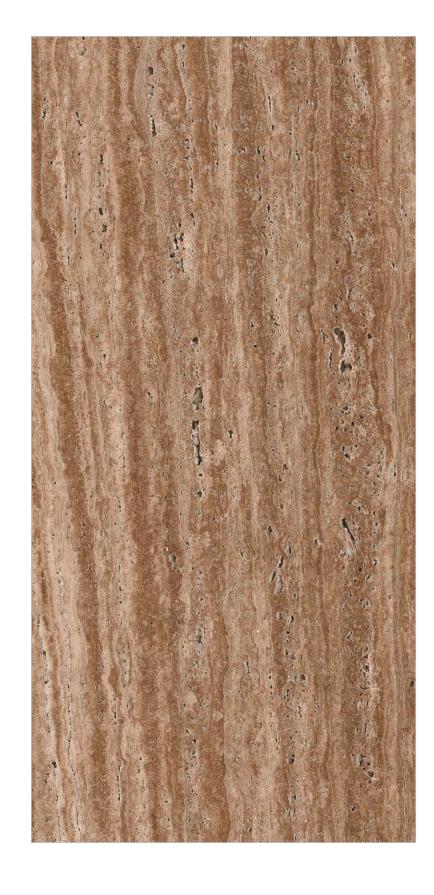

#### **REPEN BROWN**

**GVT & PGVT** 













## **SAND STORM BEIGE**

GVT & PGVT















## **STELLAR BIANCO**

GVT & PGVT

Size: 600x1200mm | Surface: Carving | Thickness: 9mm | Random:4









**BIANCO** 



## **TERREMOTO CRACK**

GVT & PGVT













## **THUNDER ROARS**

**GVT & PGVT** 













## **TIGER CUERO WOOD**

**GVT & PGVT** 

Size: 600x1200mm | Surface: Carving | Thickness: 9mm | Random: 4













WOOD **DECORE** 







## **TRANCE BEIGE**

GVT & PGVT





















## **TRANCE BROWN**

GVT & PGVT























## **TRANCE COFEE**

GVT & PGVT























## **TRANCE GREY**

GVT & PGVT

















**GREY** 





## **TROMA BROWN**

GVT & PGVT





















## **TROMA COFEE**

GVT & PGVT





















## **TROMA CREMA**

GVT & PGVT























## **TROMA GREY**

GVT & PGVT