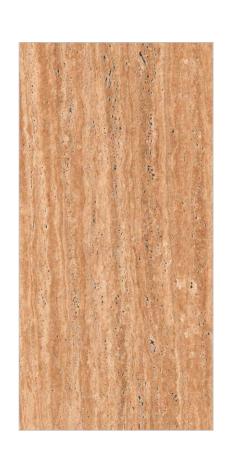

PGVT













## **RAGNAR PIEL**

**GVT & PGVT** 















#### **REPEN BROWN**

**GVT & PGVT** 













## **SAND STORM BEIGE**

GVT & PGVT















## **STELLAR BIANCO**

GVT & PGVT

Size: 600x1200mm | Surface: Carving | Thickness: 9mm | Random:4









**BIANCO** 



## **TERREMOTO CRACK**

GVT & PGVT













## **THUNDER ROARS**

**GVT & PGVT** 













## **TIGER CUERO WOOD**

**GVT & PGVT** 

Size: 600x1200mm | Surface: Carving | Thickness: 9mm | Random: 4













WOOD **DECORE** 







## **TRANCE BEIGE**

GVT & PGVT





















## **TRANCE BROWN**

GVT & PGVT























## **TRANCE COFEE**

GVT & PGVT























## **TRANCE GREY**

GVT & PGVT

















**GREY** 





## **TROMA BROWN**

GVT & PGVT





















## **TROMA COFEE**

GVT & PGVT





















## **TROMA CREMA**

GVT & PGVT























## **TROMA GREY**

GVT & PGVT