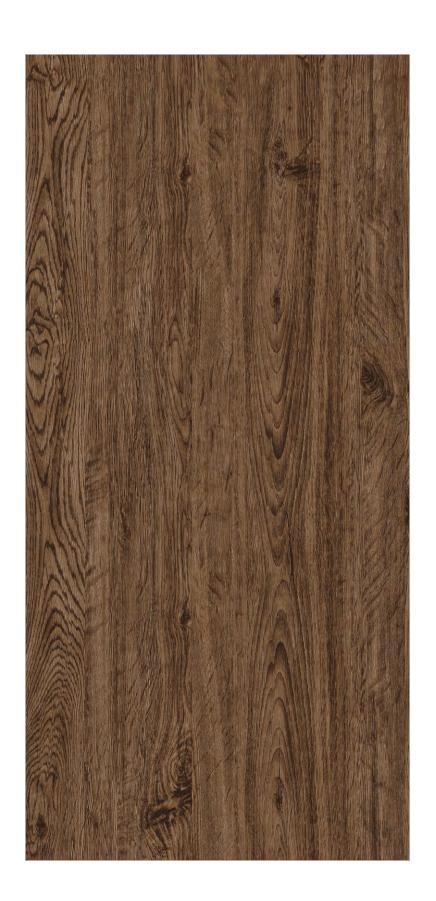

#### **IRONWOOD VERDE**

GVT & PGVT

Size: 600x1200mm | Surface: Carving | Thickness: 9mm | Random: 4

COFEE

**VERDE** 