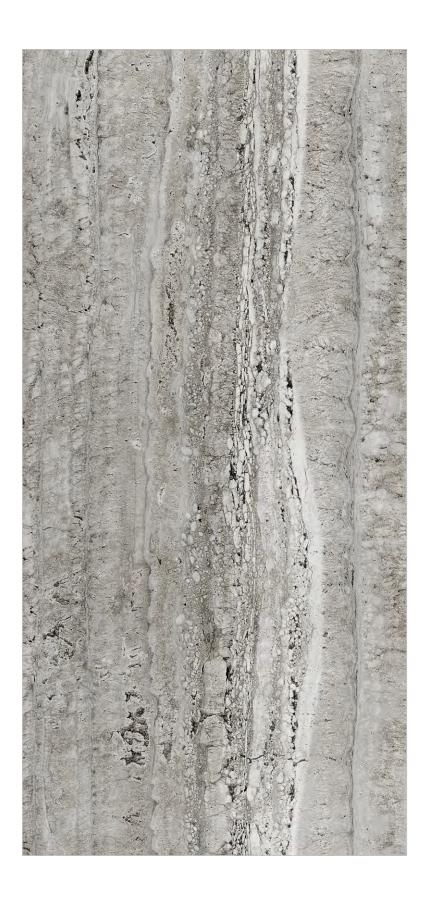

## **PARADISE FROST**

GVT & PGVT













## **RAGNAR PIEL**

**GVT & PGVT** 















#### **REPEN BROWN**

**GVT & PGVT** 













## **SAND STORM BEIGE**

GVT & PGVT















## **STELLAR BIANCO**

GVT & PGVT

Size: 600x1200mm | Surface: Carving | Thickness: 9mm | Random:4









**BIANCO** 



## **TERREMOTO CRACK**

GVT & PGVT













## **THUNDER ROARS**

**GVT & PGVT** 













## **TIGER CUERO WOOD**

**GVT & PGVT** 

Size: 600x1200mm | Surface: Carving | Thickness: 9mm | Random: 4













WOOD **DECORE** 







## **TRANCE BEIGE**

GVT & PGVT





















## **TRANCE BROWN**

GVT & PGVT























## **TRANCE COFEE**

GVT & PGVT























## **TRANCE GREY**

GVT & PGVT

















**GREY** 





## **TROMA BROWN**

GVT & PGVT





















## **TROMA COFEE**

GVT & PGVT





















## **TROMA CREMA**

GVT & PGVT























## **TROMA GREY**

GVT & PGVT