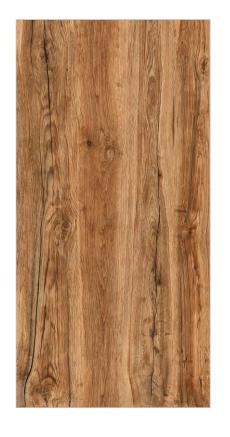

#### **FLARE BROWN**

GVT & PGVT

Size: 600x1200mm | Surface: Carving | Thickness: 9mm | Random: 4

BIANCO BROWN