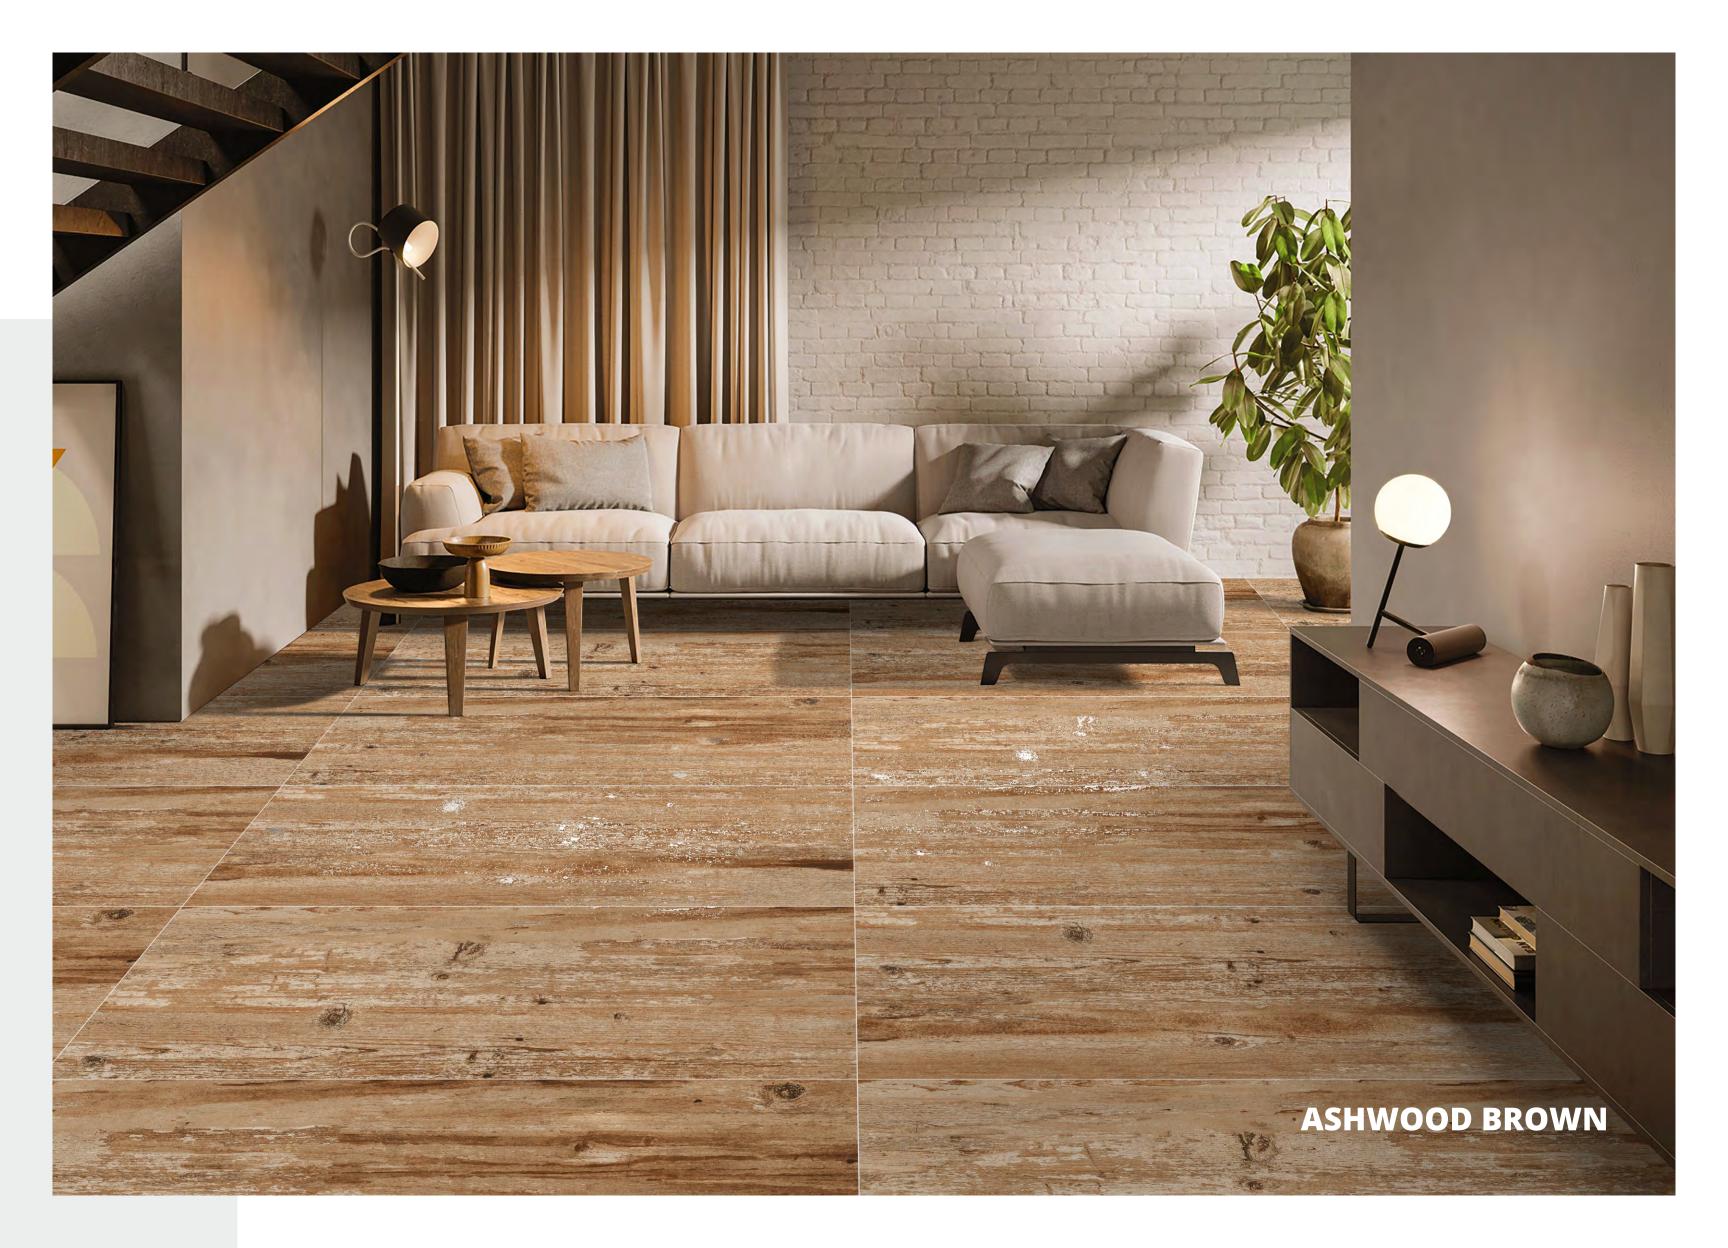

#### **ASHWOOD BROWN**

GVT & PGVT

Size: 600x1200mm | Surface: Carving | Thickness: 9mm | Random: 3

BROWN GREY